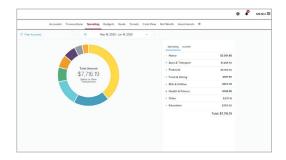

#### Link your accounts

My Money keeps track of all your finances in one convenient location. By securely linking your financial accounts, you can easily monitor your progress across cash flow, spending and saving.