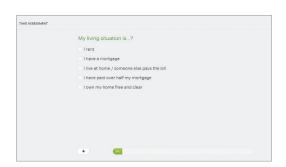

#### How does it work?

It's easy to get started. The first time you use the tool, you'll take a short quiz to help you set goals so you can immediately take action.

Answer a few simple questions (such as, "Do you rent or have a mortgage?") and receive a financial wellness score that analyzes your saving, spending, debt and protection.