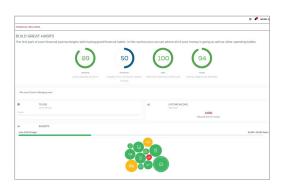

#### Information at a glance

On the dashboard, quickly see if you're on target to meet your goals. If you have areas that need improvement, Lincoln *WellnessPATH* provides actionable steps:

- Easy wins you can achieve right now
- To-do lists to help you in the short term
- Personalized goals for the long term