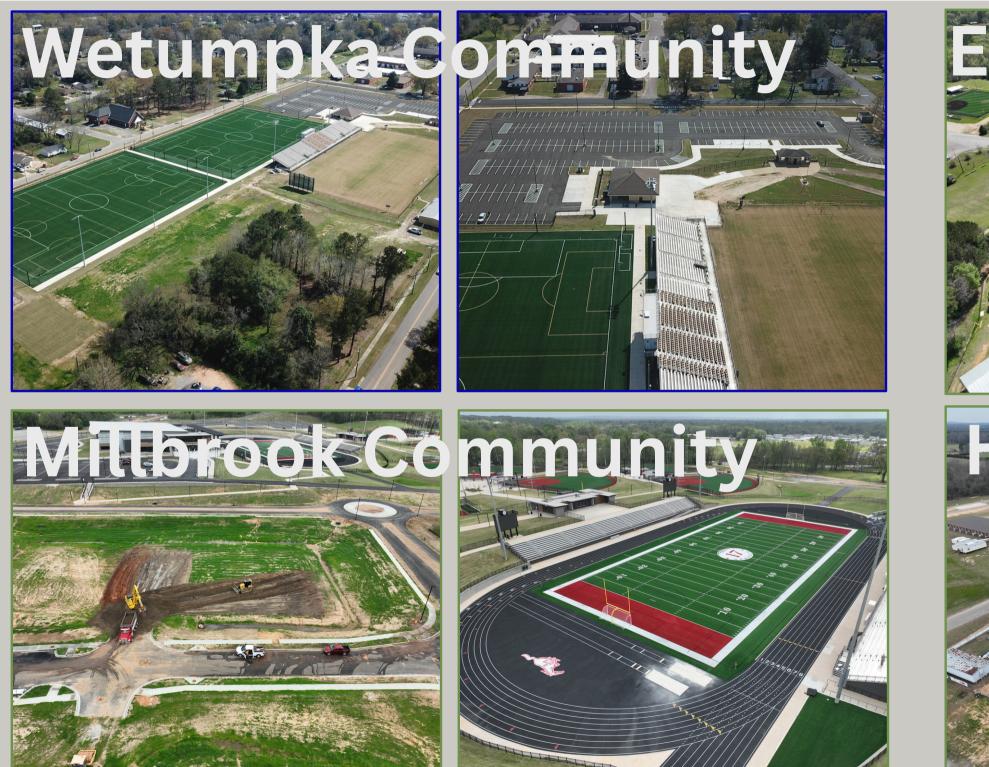

are for students planning to take dual enrollment courses through Central Alabama Community College on campus at the Elmore County Technical Center for the first time. Returning CACC dual students are not required to attend.

Please plan to attend ONE of these two mandatory parent meetings. Attendance at one of these meetings is REQUIRED in order to enroll in these classes for the 2025-2026 school year.

**TUESDAY, FEBRUARY 4 OR THURSDAY, FEBRUARY 6** ELMORE COUNTY TECHNICAL CENTER 800 KELLY FITZPATRICK VETUMPKA, AL

### **DUAL ENROLLMENT MEETINGS**

Blake Cook

TABLE

ELMORE COUNTY TECHNICAL CENTER







### MILITARY CONNECTED FAMILIES











### TECHNOLOGY \_\_\_\_







Icebreaker









# FINE ARTS











# **COMMUNITY INVOLVEMENT**











### QUALITY OF LIFE PROJECTS