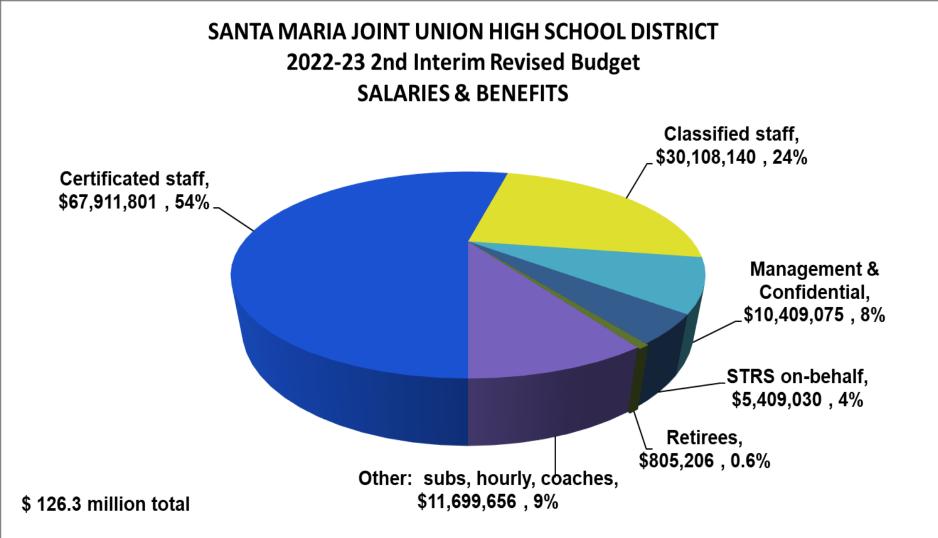

#### SANTA MARIA JOINT UNION HIGH SCHOOL DISTRICT 2022-23 2nd Interim Revised Budget TOTAL EXPENSE SUMMARY