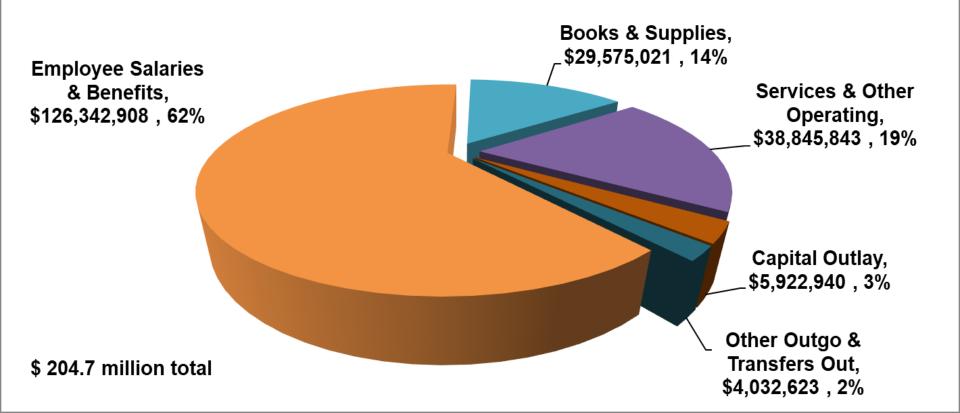

#### SANTA MARIA JOINT UNION HIGH SCHOOL DISTRICT 2022-23 2nd Interim Revised Budget TOTAL EXPENSE SUMMARY