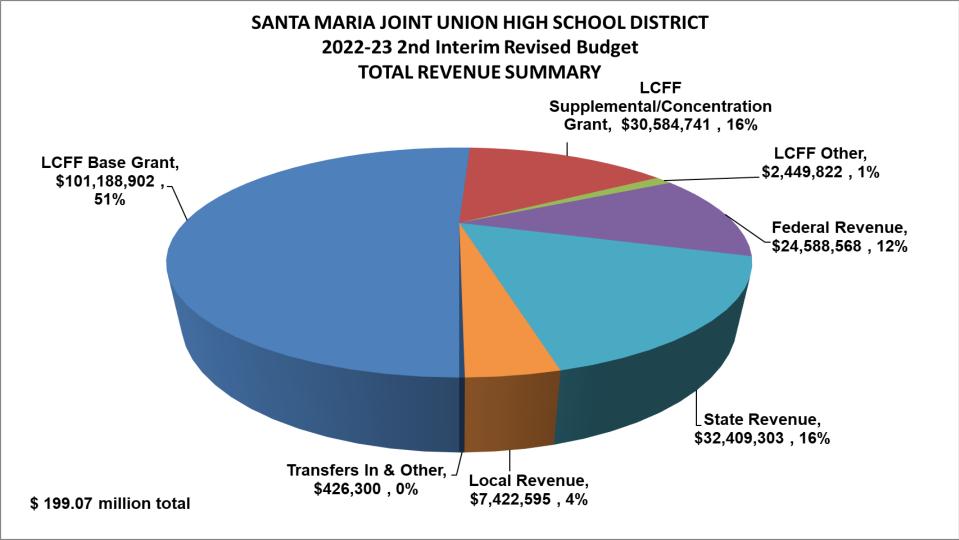

#### SANTA MARIA JOINT UNION HIGH SCHOOL DISTRICT 2022-23 2nd Interim Revised Budget TOTAL EXPENSE SUMMARY