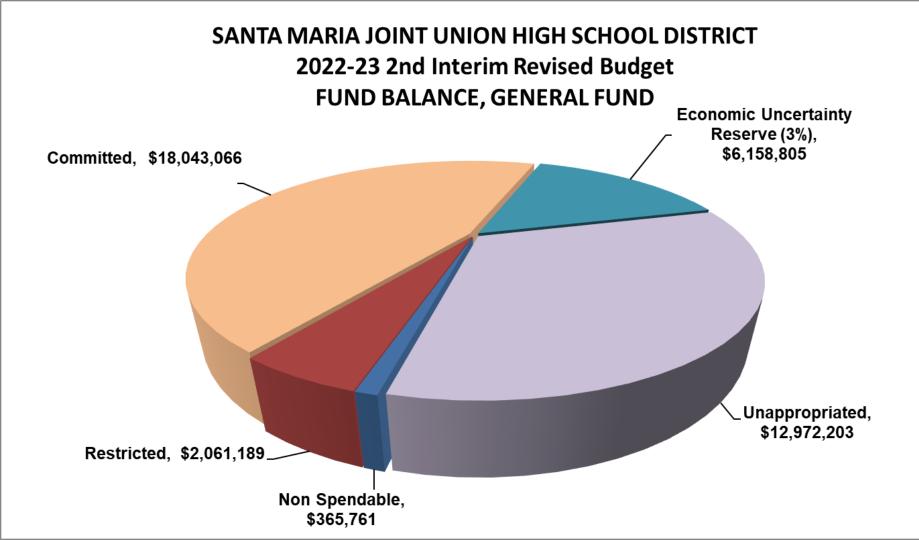

### **SB858 Reserve Calculations & Disclosure**

| SANTA MARIA JOINT UN<br>2022-23 2ND |                 |            |         | DISTRICT    |    |            |
|-------------------------------------|-----------------|------------|---------|-------------|----|------------|
| SB 858 RESERVE REQUIREME            |                 |            |         | S & DISCLOS | UR | E          |
|                                     | 2022-23 2023-24 |            | 2023-24 | 2024-25     |    |            |
| Minimum Reserve Level Required (3%) | \$              | 6,158,805  | \$      | 4,531,202   | \$ | 4,609,155  |
| Reserve Level in District's budget  | \$              | 6,158,805  | \$      | 4,531,202   | \$ | 4,609,155  |
| Amount in excess of minimum         |                 |            |         |             |    |            |
| General Fund                        |                 | 12,972,203 |         | 31,137,463  |    | 49,283,945 |
| Fund 17 Special Reserve             |                 | 2,623,456  |         | 2,210,274   |    | 1,795,025  |
| Total amount in excess of minimum   | \$              | 15,595,659 | \$      | 33,347,737  | \$ | 51,078,970 |
|                                     | _               |            |         |             | -  |            |

In Fund 17, Special Reserve, amounts in this fund are earmarked for costs associated with opening a new school, that cannot be paid with bond funds. \$1.367 million are assigned for a six year bus replacement plan the two out years are adjusted for an estimated transfer of \$426,300 per year. The bus replacement plan was implemented beginning in fiscal year 2020-21 through 2025-26.