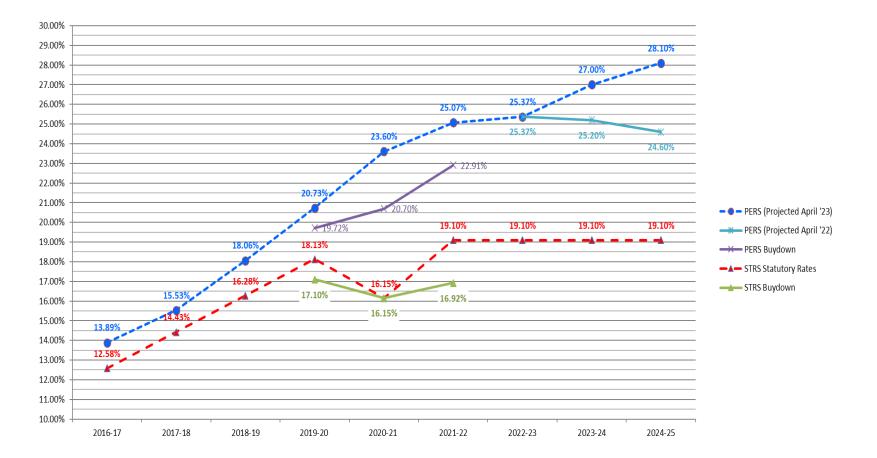

#### SANTA MARIA JT UNION HIGH SCHOOL DISTRICT 2022-23 2nd Interim Revised Budget PERS & STRS Rates