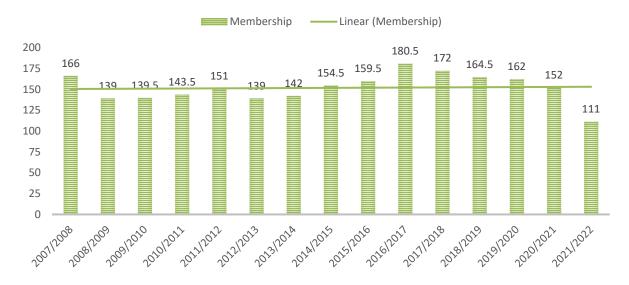

h at noon a week from today. If they are successful, they will send a budget up for the Governor's signature. Looks like there will be 7% raise for everyone and 10% for anyone willing to participate in ELTP. Once the unit value is set, you will start building your budgets. If you have declining enrollment, you'll have a difficult time meeting the requirements of this budget. Challenges will lie there to build a balanced budget."
- 80% Phase-out of the Small School Size Adjustment for FY23.
- No hold-harmless for FY23.
- Pay increases for FY23.
- 2% ERB increase for employers in FY23.
- Up to 6% increase for insurance in FY23 and we pay 60% of employee premiums.
- Facility Down payment will be from HB33/SB9 funds. Lease purchase means freeing up HB33-SB9 money.

#### **FUNDED ENROLLMENT**



#### **Request for Information**

This financial report is designed to provide various interested parties with a general overview of ATDA's finances. If you have any questions about this report or require additional information, contact ATDA's Finance Department as follows:

Whitney Galindo, Business Manager (505) 503-2465 whitneyg@atdacademy.org

Physical and Mailing Address: 1800 Atrisco Rd NW Albuquerque, NM 87120 Must submit backup for all BARs, except transfers of funds for SEG or direct grants

#### STATE OF NEW MEXICO

#### **PUBLIC EDUCATION DEPARTMENT**

300 Don Gaspar Santa Fe, NM 87501-2786

#### **Budget Adjustment Request**

Doc. ID: 001-016-2122-0018-IB

Fund Type: Direct Grant

Adjustment Type: Initial Budget

Fiscal Year: 2021-2022 Entity Name: Albuquerque Talent Developm