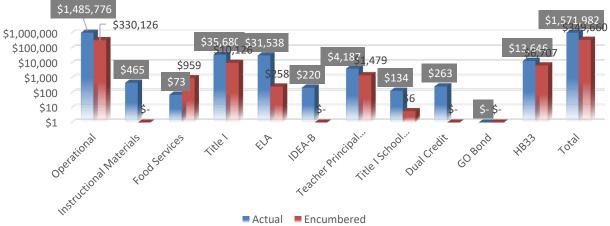

#### **Budget to Actual:**

Percentage of budget spent includes actual and encumbered expenses. The dollar amounts are indicated on the second graph. The breakdown for actual versus encumbered is indicated in the third graph below.

### **ACTUAL/ENCUMBERED EXPENSES**