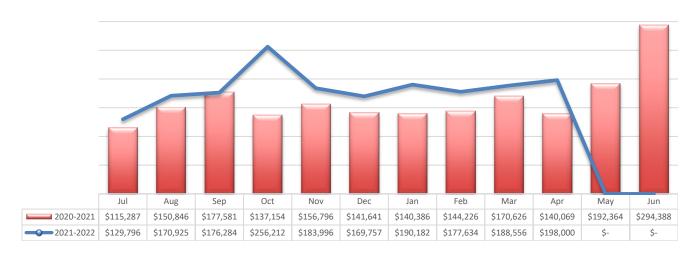

#### **Expenditure Analytical Review**

There was a \$57,931 increase in ATDA's monthly expenditures over last year's total monthly expenditures for April.

## **Monthly Year-Over-Year Expenditures Comparison**

| YoY                                         | Apr |        | Total |         |
|---------------------------------------------|-----|--------|-------|---------|
| Compensation                                | \$  | 13,803 | \$    | 131,233 |
| Employee Benefits                           | \$  | 5,426  | \$    | 49,025  |
| Purchased Professional & Technical Services | \$  | 12,892 | \$    | 26,084  |
| Purchased Property Services                 | \$  | 10,621 | \$    | 48,077  |
| Other Purchased Services                    | \$  | 7,597  | \$    | 49,795  |
| Supplies                                    | \$  | 7,247  | \$    | (193)   |
| Property                                    | \$  | -      | \$    | 56,878  |
| Debt Service and Miscellaneous              | \$  | 345    | \$    | 5,829   |
| Total                                       | \$  | 57,931 | \$    | 366,728 |