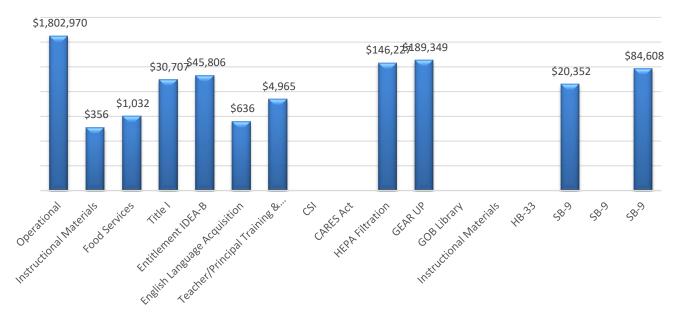

|                                | Fu | nd Balance |    |             |    | Revenue      |                |    | E            | хр  | enditures        |                 |
|--------------------------------|----|------------|----|-------------|----|--------------|----------------|----|--------------|-----|------------------|-----------------|
| Fund                           |    | Budgeted   | В  | udget (YTD) | 1  | Actual (YTD) | Balance        |    | Budget (YTD) | Act | tual + Enc (YTD) | Balance         |
| Operational                    | \$ | 316,291    | \$ | 1,668,067   | \$ | 1,400,799    | \$<br>267,268  | \$ | 1,984,358    | \$  | 1,815,902        | \$<br>168,456   |
| Instructional Materials        | \$ | 3,170      | 0  |             | 0  |              | \$<br>-        | \$ | 3,170        | \$  | 465              | \$<br>2,705     |
| Food Services                  | \$ | -          | 0  |             | 0  |              | \$<br>-        | \$ | -            | \$  | 1,032            | \$<br>(1,032)   |
| Title I                        | \$ | -          | \$ | 117,703     | \$ | 25,503       | \$<br>92,200   | \$ | 117,703      | \$  | 31,796           | \$<br>85,907    |
| Entitlement IDEA-B             | \$ | -          | \$ | 46,030      | \$ | 47,420       | \$<br>(1,390)  | \$ | 46,030       | \$  | 45,806           | \$<br>224       |
| HEPA Filtration                | \$ | -          | \$ | 2,632       | \$ | -            | \$<br>2,632    | \$ | 2,632        | \$  | -                | \$<br>2,632     |
| English Language Acquisition   |    |            | \$ | 875         | \$ | 148          |                | \$ | 875          | \$  | 220              |                 |
| Teacher/Principal Training & R | \$ | -          | \$ | 5,114       | \$ | 5,226        | \$<br>(112)    | \$ | 5,114        | \$  | 5,666            | \$<br>(552)     |
| CSI                            | \$ | -          | 0  |             | 0  |              | \$<br>-        | 0  |              | \$  | -                | \$<br>-         |
| CARES Act                      | \$ | -          | \$ | -           | \$ | 36,025       | \$<br>(36,025) | \$ | -            | \$  | 140              | \$<br>(140)     |
| CRRSA                          | \$ | -          | \$ | 174,748     | \$ | 98,929       | \$<br>75,819   | \$ | 174,748      | \$  | 146,876          | \$<br>27,872    |
| ARP                            |    |            | \$ | 312,783     | \$ | -            |                | \$ | 312,783      | \$  | 1,841            |                 |
| GEAR UP                        | \$ | -          | \$ | 225,233     | \$ | 151,732      | \$<br>73,501   | \$ | 225,233      | \$  | 195,960          | \$<br>29,273    |
| GOB Library                    | \$ | -          | \$ | 4,054       | \$ | -            | \$<br>4,054    | \$ | 4,054        | \$  | 263              | \$<br>3,791     |
| Instructional Materials        | \$ | 2,503      | 0  |             | 0  |              | \$<br>-        | \$ | 2,503        | \$  | -                | \$<br>2,503     |
| Private Direct Grants          |    |            | \$ | -           | \$ | 21,999       |                | \$ | -            | \$  | 3,709            |                 |
| нв-33                          | \$ | 550,118    | \$ | 92,340      | \$ | 61,636       | \$<br>30,704   | \$ | 642,458      | \$  | -                | \$<br>642,458   |
| SB-9                           | \$ | 217,497    | \$ | 46,763      | \$ | 31,619       | \$<br>15,144   | \$ | 264,260      | \$  | 20,352           | \$<br>243,908   |
| SB-9                           | \$ | 4,096      | \$ | 4,200       | \$ | 4,200        | \$<br>-        | \$ | 8,296        | \$  | 409              | \$<br>7,887     |
| Lease Assistance               | \$ | -          | \$ | 84,609      | \$ | 70,702       | \$<br>13,908   | \$ | 84,609       | \$  | 84,608           | \$<br>1         |
| Total                          | \$ | 1,093,675  | \$ | 2,785,151   | \$ | 1,955,937    | \$<br>537,703  | \$ | 3,878,826    | \$  | 2,355,046        | \$<br>1,215,892 |