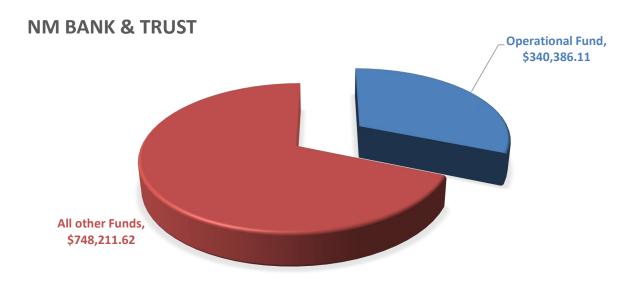

#### **Balance Sheet:**

Albuquerque Talent Development Academy's only bank account reports the balance by fund totaling \$1,088,597.73 as of April 30, 2022. The Operational fund currently possesses approximately 31% of the cash of the school's funds.