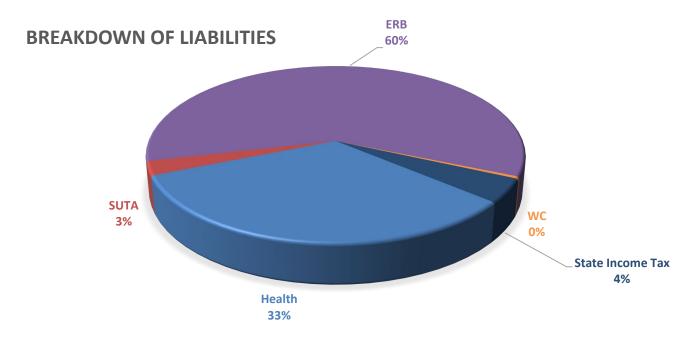

There are currently five different liability accounts of which the largest is ERB at 60%. The total amounts for the liability balance is \$47,061.48.