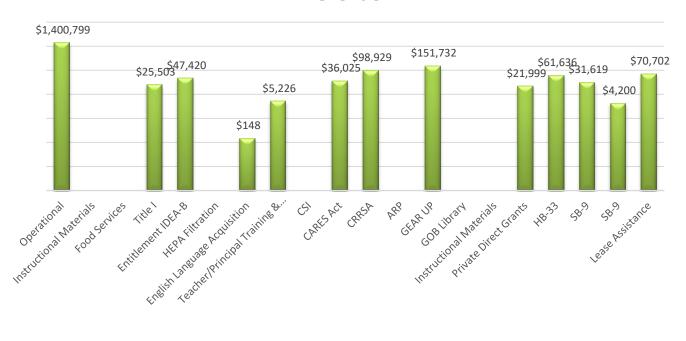

|                                | Fu | nd Balance |    |             |    | Revenue      |                |    | E            | хр  | enditures        |                 |
|--------------------------------|----|------------|----|-------------|----|--------------|----------------|----|--------------|-----|------------------|-----------------|
| Fund                           |    | Budgeted   | В  | udget (YTD) | 1  | Actual (YTD) | Balance        |    | Budget (YTD) | Act | tual + Enc (YTD) | Balance         |
| Operational                    | \$ | 316,291    | \$ | 1,668,067   | \$ | 1,400,799    | \$<br>267,268  | \$ | 1,984,358    | \$  | 1,815,902        | \$<br>168,456   |
| Instructional Materials        | \$ | 3,170      | 0  |             | 0  |              | \$<br>-        | \$ | 3,170        | \$  | 465              | \$<br>2,705     |
| Food Services                  | \$ | -          | 0  |             | 0  |              | \$<br>-        | \$ | -            | \$  | 1,032            | \$<br>(1,032)   |
| Title I                        | \$ | -          | \$ | 117,703     | \$ | 25,503       | \$<br>92,200   | \$ | 117,703      | \$  | 31,796           | \$<br>85,907    |
| Entitlement IDEA-B             | \$ | -          | \$ | 46,030      | \$ | 47,420       | \$<br>(1,390)  | \$ | 46,030       | \$  | 45,806           | \$<br>224       |
| HEPA Filtration                | \$ | -          | \$ | 2,632       | \$ | -            | \$<br>2,632    | \$ | 2,632        | \$  | -                | \$<br>2,632     |
| English Language Acquisition   |    |            | \$ | 875         | \$ | 148          |                | \$ | 875          | \$  | 220              |                 |
| Teacher/Principal Training & R | \$ | -          | \$ | 5,114       | \$ | 5,226        | \$<br>(112)    | \$ | 5,114        | \$  | 5,666            | \$<br>(552)     |
| CSI                            | \$ | -          | 0  |             | 0  |              | \$<br>-        | 0  |              | \$  | -                | \$<br>-         |
| CARES Act                      | \$ | -          | \$ | -           | \$ | 36,025       | \$<br>(36,025) | \$ | -            | \$  | 140              | \$<br>(140)     |
| CRRSA                          | \$ | -          | \$ | 174,748     | \$ | 98,929       | \$<br>75,819   | \$ | 174,748      | \$  | 146,876          | \$<br>27,872    |
| ARP                            |    |            | \$ | 312,783     | \$ | -            |                | \$ | 312,783      | \$  | 1,841            |                 |
| GEAR UP                        | \$ | -          | \$ | 225,233     | \$ | 151,732      | \$<br>73,501   | \$ | 225,233      | \$  | 195,960          | \$<br>29,273    |
| GOB Library                    | \$ | -          | \$ | 4,054       | \$ | -            | \$<br>4,054    | \$ | 4,054        | \$  | 263              | \$<br>3,791     |
| Instructional Materials        | \$ | 2,503      | 0  |             | 0  |              | \$<br>-        | \$ | 2,503        | \$  | -                | \$<br>2,503     |
| Private Direct Grants          |    |            | \$ | -           | \$ | 21,999       |                | \$ | -            | \$  | 3,709            |                 |
| нв-33                          | \$ | 550,118    | \$ | 92,340      | \$ | 61,636       | \$<br>30,704   | \$ | 642,458      | \$  | -                | \$<br>642,458   |
| SB-9                           | \$ | 217,497    | \$ | 46,763      | \$ | 31,619       | \$<br>15,144   | \$ | 264,260      | \$  | 20,352           | \$<br>243,908   |
| SB-9                           | \$ | 4,096      | \$ | 4,200       | \$ | 4,200        | \$<br>-        | \$ | 8,296        | \$  | 409              | \$<br>7,887     |
| Lease Assistance               | \$ | -          | \$ | 84,609      | \$ | 70,702       | \$<br>13,908   | \$ | 84,609       | \$  | 84,608           | \$<br>1         |
| Total                          | \$ | 1,093,675  | \$ | 2,785,151   | \$ | 1,955,937    | \$<br>537,703  | \$ | 3,878,826    | \$  | 2,355,046        | \$<br>1,215,892 |