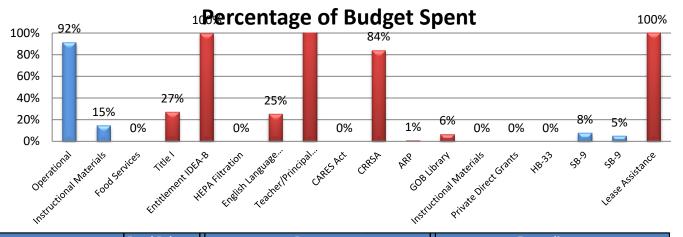

#### **Budget to Actual:**

Percentage of budget spent includes actual and encumbered expenses. The dollar amounts are indicated on the second graph. The breakdown for actual versus encumbered is indicated in the third graph below.