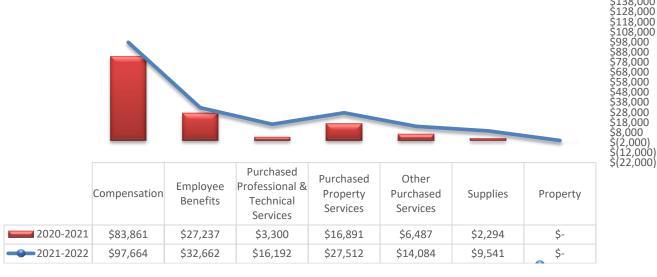

#### **Expenditure Analytical Review**

There was a \$57,931 increase in ATDA's monthly expenditures over last year's total monthly expenditures for April.

## **Monthly Year-Over-Year Expenditures Comparison**

| YoY                                         | Apr |        | Total |         |
|---------------------------------------------|-----|--------|-------|---------|
| Compensation                                | \$  | 13,803 | \$    | 131,233 |
| Employee Benefits                           | \$  | 5,426  | \$    | 49,025  |
| Purchased Professional & Technical Services | \$  | 12,892 | \$    | 26,084  |
| Purchased Property Services                 | \$  | 10,621 | \$    | 48,077  |
| Other Purchased Services                    | \$  | 7,597  | \$    | 49,795  |
| Supplies                                    | \$  | 7,247  | \$    | (193)   |
| Property                                    | \$  | -      | \$    | 56,878  |
| Debt Service and Miscellaneous              | \$  | 345    | \$    | 5,829   |
| Total                                       | \$  | 57,931 | \$    | 366,728 |