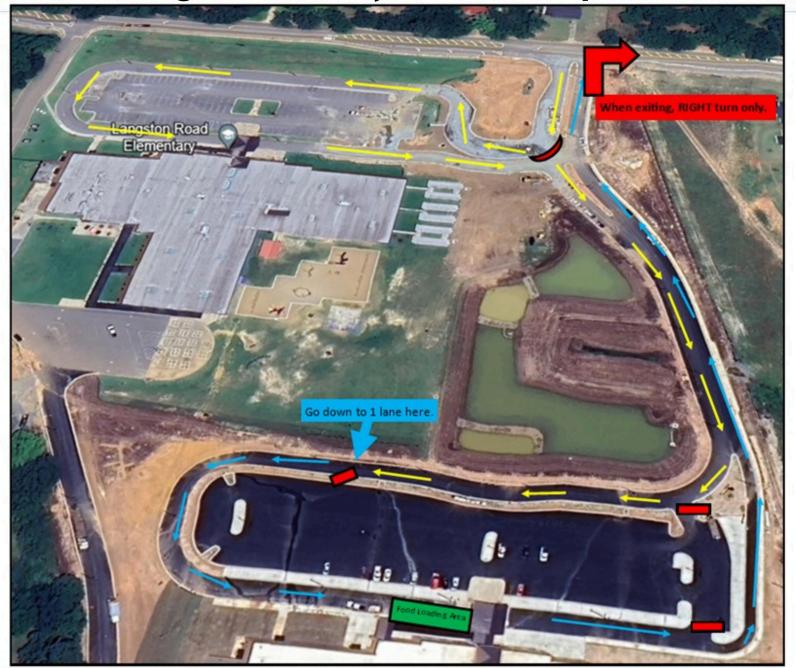

### Langston Primary: Meal Pick Up Site

To start the line, enter the driveway for the Langston schools. Then, turn right into the Langston Road Elementary parking lot. Follow the traffic pattern through the parking lot and pass under the covered entrance of Langston Elementary. Exit the parking lot by turning right, heading toward Langston Primary. A double lane will form to accommodate the large number of vehicles. Before the food distribution area, vehicles must merge into a single lane. After receiving meals, follow the traffic pattern to exit. Only right turns will be permitted onto Langston Road.