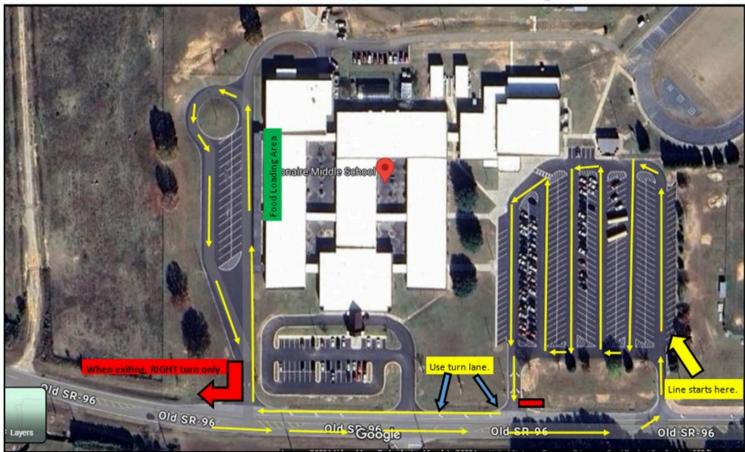

# **Bonaire Middle: Meal Pick Up Site**

To start the line, enter the parking lot closest to the athletic fields. Continue driving through the lot following the designated pattern. Exit the parking lot by turning right into the turn lane parallel to HWY 96. Enter the bus ramp area by making another right turn. Proceed straight into the food distribution area. After receiving meals, continue driving into the circular drive. Follow the traffic pattern to exit the lot. Only right turns will be permitted onto HWY 96.