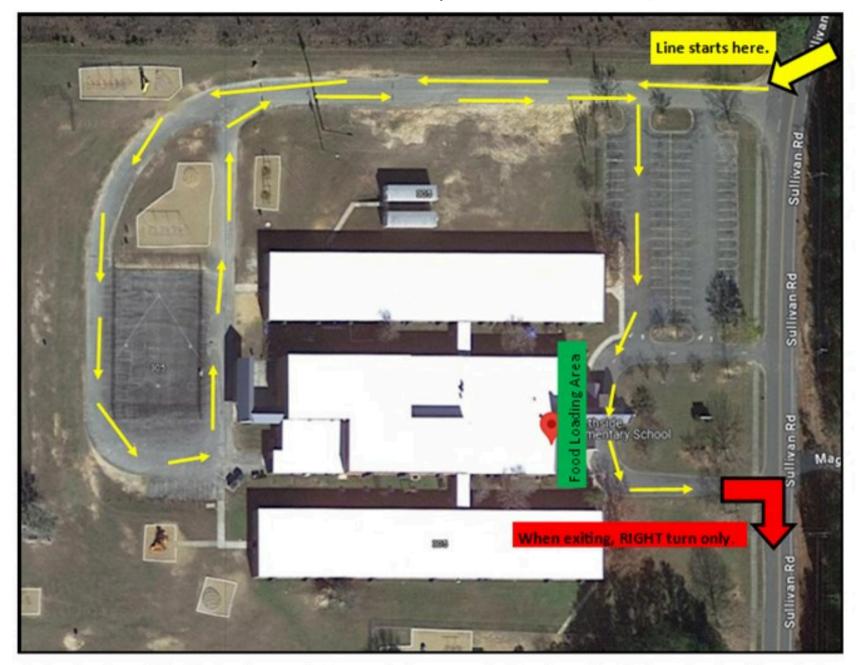

## Northside Elementary: Meal Pick Up Site

\*This plan changed slightly from May 30, 2024:

To start the line, enter the drive located to the far-right side of the school. Proceed down the drive toward the back of the school following the marked traffic pattern. When proceeding back toward the front of the school, turn right into the teacher parking lot. Proceed toward the front doors of the school to receive meals. After receiving meals, turn right out of the parking lot.