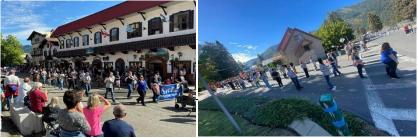

### The Marching Band Rolls Through Leavenworth

On Saturday, September 28, the Pe Ell Marching Band made an appearance at the Leavenworth Autumn