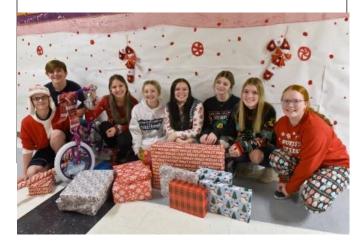

our community. We are planning 3 fundraisers where 100% of the money we raise will go towards our gift giving.

**YOU'VE BEEN FLOCKED**: It's back!!!! We will be doing our annual "You've Been Flocked" fundraiser. If you find a flock of pink flamingoes in your yard one day, just follow the attached directions and play along.

**DANCE-A-THON**: Kids will be asking people to sponsor them for their dance-a-thon. Each member needs to raise at least \$50 in pledges.

**CHRISTMAS COOKIE PLATTERS**: WE Club will be selling Christmas Cookie Platters. We will start selling these platters mid-November and deliver or have them ready for pick up before Christmas Break. The WE Club hopes to raise at least \$2500 this year for our gift giving activities. Thank you all that will help us reach our goals.



## **Change is Coming to Pe Ell**

On the left is the proposed layout for the new remodeling of our school and on the right is the new concession stand building that's almost finished. Students, staff, and faculty are super excited for the new renovations in the next few years.







DRESS UP DAYS & ACTIVITIES

#### The Tradition Lives On By Avery Guiltner

The Homecoming tradition continued this past month with students participating in spirit week, Homecoming Olympics, Homecoming court, the football game, and of course the Homecoming dance. The spirit week dress up days included superhero day, decade day, Disney Descendants day, and concluded with a class color wars day. Sophomore Kassidy Hayes said she enjoyed the decade day the most because, "A lot of people participated and really