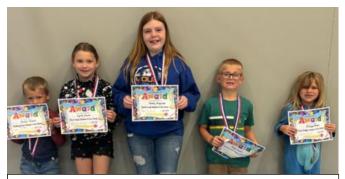

NTARY NEWS

"November Days Are Short and Sweet, Filled With Family, Fun, and Treats to Eat."



### **Elementary Raffle**

The Elementary sold 50/50 raffle tickets for a fundraiser and brought in \$2,678. They split the pot with the winner, Rita Kaszycki, each getting \$1,339. <u>A huge</u> <u>thank you</u> to all who purchased tickets and to those Elementary students that sold raffle tickets.

Help the Pilgrims reach the turkey feast!





### SAVE THOSE PULL TABS

Grades K-5 will be collecting pull tabs. The class that brings in the most pull tabs will receive a reward. This money goes to support the Ronald McDonald House. Thanks for supporting this cause; we have had people from our

community who have been able to utilize the Ronald McDonald House. Deadline will be announced later.





### September Students of the Month

From left to right Archer T., Sylver R., Hadley M., Angus K., Aleeya B.

Below are brief responses from teachers as to why they chose the students they did.

Kindergarten: <u>Archer:</u> "Archer is a kind student who works hard in class." - Carmen Justice First Grade: <u>Aleeya:</u> "Aleeya is a hard worker who strives to give her best every day. She is kind to her classmates and is a good classmate to others" Second Grade: <u>Angus:</u> "Hardworking, shows grit" Third Grade: <u>Sylver:</u> "Sylver is a very well-rounded student with a personality that shines." Fourth Grade: <u>Hadley:</u> "She's a very hard worker and never gives up!"



# **GENERAL NEWS**



### ANOTHER YUMMY TASTE OF WASHINGTON

On Wednesday, Oct. 2, Pe Ell's Food Supervisor Meliss