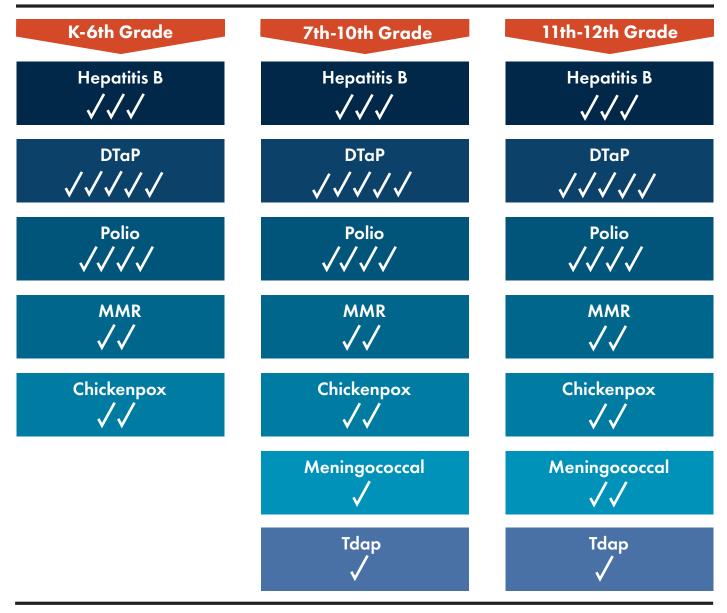

## Immunization Requirements

Use this chart as a guide to determine which vaccines are required to enroll your student in school (public, private or homeschool). Check marks show the number of required doses.

This schedule shows the ages when doses are due.