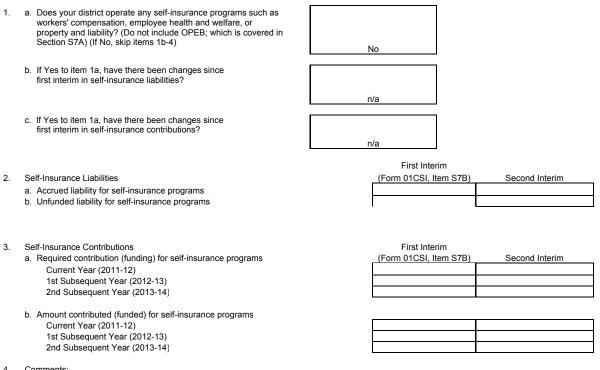

Г

٦

|     | EMENTAL INFORMATION (co                        |                                                                                                                                                                                        | No  | Yes |
|-----|------------------------------------------------|----------------------------------------------------------------------------------------------------------------------------------------------------------------------------------------|-----|-----|
| S6  | Long-term Commitments                          | Does the district have long-term (multiyear) commitments or debt agreements?                                                                                                           |     | х   |
|     |                                                | <ul> <li>If yes, have annual payments for the current or two subsequent<br/>fiscal years increased over prior year's (2010-11) annual<br/>payment?</li> </ul>                          |     | x   |
|     |                                                | <ul> <li>If yes, will funding sources used to pay long-term commitments<br/>decrease or expire prior to the end of the commitment period, or<br/>are they one-time sources?</li> </ul> | x   |     |
| S7a | Postemployment Benefits<br>Other than Pensions | Does the district provide postemployment benefits other than pensions (OPEB)?                                                                                                          |     | x   |
|     |                                                | <ul> <li>If yes, have there been changes since first interim in OPEB<br/>liabilities?</li> </ul>                                                                                       | x   |     |
| S7b | Other Self-insurance<br>Benefits               | Does the district operate any self-insurance programs (e.g., workers' compensation)?                                                                                                   | x   |     |
|     |                                                | <ul> <li>If yes, have there been changes since first interim in self-<br/>insurance liabilities?</li> </ul>                                                                            | n/a |     |
| S8  | Status of Labor Agreements                     | As of second interim projections, are salary and benefit negotiations still unsettled for:                                                                                             |     |     |
|     |                                                | Certificated? (Section S8A, Line 1b)                                                                                                                                                   | X   |     |
|     |                                                | <ul> <li>Classified? (Section S8B, Line 1b)</li> <li>Management/supervisor/confidential? (Section S8C, Line 1b)</li> </ul>                                                             | X   |     |
| S8  | Labor Agreement Budget                         | For negotiations settled since first interim, per Government Code                                                                                                                      | X   |     |
| 30  | Revisions                                      | Section 3547.5(c), are budget revisions still needed to meet the costs of the collective bargaining agreement(s) for:                                                                  |     |     |
|     |                                                | Certificated? (Section S8A, Line 3)                                                                                                                                                    | n/a |     |
|     |                                                | Classified? (Section S8B, Line 3)                                                                                                                                                      | n/a |     |
| S9  | Status of Other Funds                          | Are any funds other than the general fund projected to have a negative fund balance at the end of the current fiscal year?                                                             | x   |     |