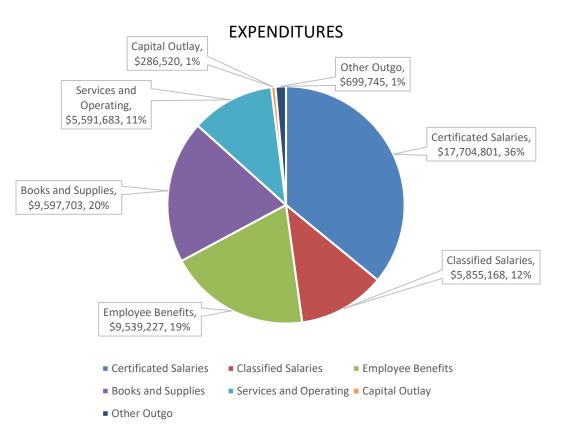

### **Operating Expenditure Components**

The General Fund is used for the majority of the functions within the District. The largest part of expenditures are salaries and benefits that comprise of approximately 78.86% of the District's combined general fund budget, and as illustrated below.

| 2022-23 Expenditures   |                 |        |  |  |  |  |
|------------------------|-----------------|--------|--|--|--|--|
| Certificated Salaries  | \$17,704,801    | 35.93% |  |  |  |  |
| Classified Salaries    | \$5,855,168     | 11.88% |  |  |  |  |
| Employee Benefits      | \$9,539,227     | 19.36% |  |  |  |  |
| Books and Supplies     | \$9,597,703     | 19.48% |  |  |  |  |
| Services and Operating | \$5,591,683     | 11.35% |  |  |  |  |
| Capital Outlay         | \$286,520       | 0.58%  |  |  |  |  |
| Other Outgo            | \$699,745       | 1.42%  |  |  |  |  |
| Total                  | \$49,274,847.00 |        |  |  |  |  |