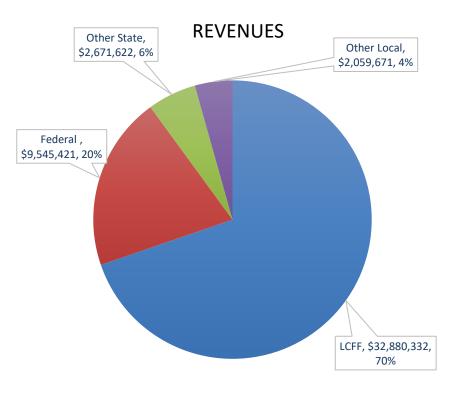

### **General Fund Revenue Components**

The District receives funding for its general operations from various sources. A summary of the major funding sources is illustrated below:

■ LCFF ■ Federal ■ Other State ■ Other Local

| 2022-23 General Fund Revenues |             |        |  |  |  |  |
|-------------------------------|-------------|--------|--|--|--|--|
| LCFF \$32,880,332 69.73%      |             |        |  |  |  |  |
| Federal                       | \$9,545,421 | 20.24% |  |  |  |  |
| Other State                   | \$2,671,622 | 5.67%  |  |  |  |  |
| Other Local                   | \$2,059,671 | 4.37%  |  |  |  |  |
| Total \$47,157,046.00         |             |        |  |  |  |  |