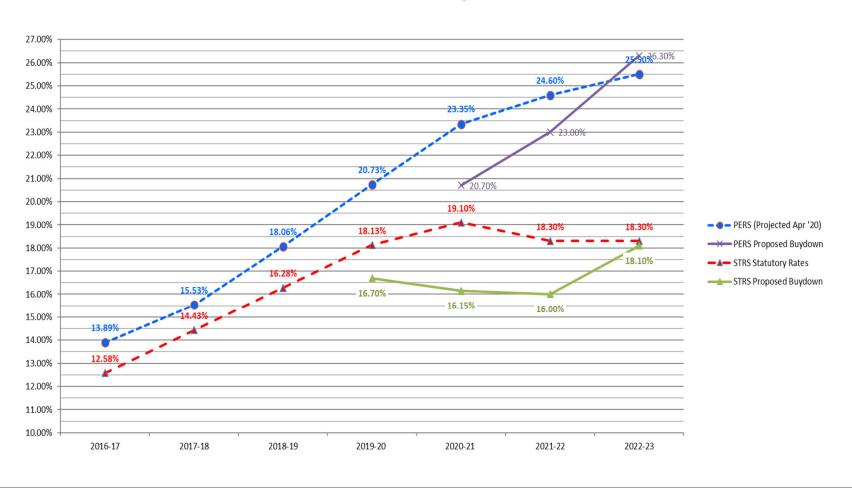

#### Salaries, wages and benefits:

- > Step and Longevity increases for all employees of \$1,016,884 for 2021/22 and \$877,275 for 2022/23.
- ➤ The District annually projects attrition of 5.0 Certificated FTE's from retirements. The salary and benefit savings from these retirements, offset by salary and benefit costs for replacement employees, and continuing health benefits for the retirees, results in a net decrease of <\$171,165> in 2021/22 and <\$171,165> in 2022/23.
- ➤ Legislation passed in 2016 resulted in statutory rate increases for the District's contribution to the State Teachers' Retirement System (STRS). Due to the state of California buy down payments the rate for the 2021/22 year, is projected to decrease 0.15 percentage points, resulting in a decrease of <\$67,442>. For the 2022/23 year, the projection is an increase of 2.1 percentage points, resulting in an increase of \$737,768 from 2021/22.
- ➤ Rates for the Public Employee Retirement System (PERS) is projecting to increase; final approval of the rate by the CalPERS board is done usually in May of each year for the following year. At that time the actuarial assumptions and projected rates are also updated. For the 2021/22 year, the projection is an increase of 2.3 percentage points, resulting in an increase of \$392,011 from 2020/21. For the 2022/23 year, the projection is an increase of 3.3 percentage points, resulting in an increase of \$651,348 from 2021/22.
- ➤ Based on increased salary costs for step-column movement and additional staffing, the 1% pre-funding of retiree health benefits increases by \$9,176 in 2021/22, and \$6,929 in 2022/23.
- ➤ Based on an actuarial study of the District's OPEB liability, the provision for the retiree health benefits increases by \$212,714 in 2021/22, and increases by \$165,923 in 2022/23.
- ➤ In total, costs for salaries, wages, and benefits <u>increase</u> from 2020/21 to 2021/22 by \$263,248 and <u>increase</u> from 2021/22 to 2022/23 by \$2,268,079. All of the changes noted above are summarized in the table on the following page.
- > PLEASE NOTE: There are no COLA increases for salaries and benefits included in 2021/22 or 2022/23, as these are subject to negotiations.