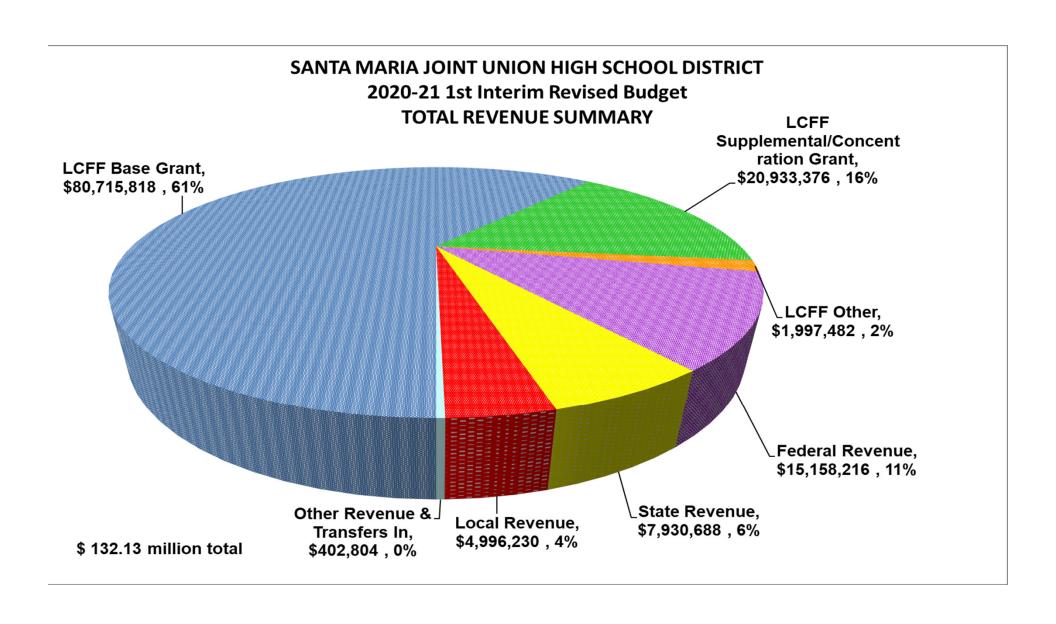

#### LCFF Sources

The District is projecting its revenue from LCFF sources using an enrollment figure of 8922 based on projected enrollment growth as of the Adopted Budget, as per SB820 which allowed for growth funding for Districts with ADA increases. Per SB820, the funded ADA of 8386 was calculated based on the projected enrollment as of Adopted Budget less the statewide average rate of absence for 2019-20 of 6.01%. Included in LCFF sources is an allocation of property taxes from SELPA, which increases \$107,736. In total, LCFF revenues *increase* from the

\$<u>7,849,183</u>

#### Federal Revenues

Adopted Budget by

Federal revenues are revised to recognize carryover of prior year unused grant awards in the amount of \$902,581 and adjustments to current year award amounts based on official or updated estimated award announcements equal to \$9,951,289. In total, Federal revenues increase by \$10,853,870 since the Adopted Budget. Award amounts for Title I, Title II, Title III, and Title IV will not be finalized until the District completes the Consolidated Application process in January. By program, changes since the Adopted Budget are:

Total <u>increase</u> in Federal Revenues \$ 10,853,870

#### State Revenues

Revisions to State Revenues include the following:

| K12 Strong Workforce Program Grant Agricultural CTE Incentive Grant Lottery LLMF – General Funds Special Education, Mental Health funding, allocation per SELPA                                                                                                                                                                       | \$ 132,132<br>52,677<br><67,031><br>844,507 |
|---------------------------------------------------------------------------------------------------------------------------------------------------------------------------------------------------------------------------------------------------------------------------------------------------------------------------------------|---------------------------------------------|
| funding model & prior year ending fund balance allocation                                                                                                                                                                                                                                                                             | 239,829                                     |
| Total <u>increase</u> in State Revenues                                                                                                                                                                                                                                                                                               | \$ 1,202,114                                |
| Local Revenues  The District adjusts its budget for local revenues during the year based on actual events. Adjustments are as follows:                                                                                                                                                                                                |                                             |
| Special Education, State AB602 apportionment funding & prior year ending fund balance allocation, allocation from SELPA funding model, out of Mental Health funds, for TLC regional programs operated by the District.  Interest Income K12 Strong Workforce Program Other local revenue (teacher grants & donations) Student tablets |                                             |
| Total <u>increase</u> in Local Revenues                                                                                                                                                                                                                                                                                               | \$ <u>1,265,416</u>                         |
| TOTAL REVENUES HAVE INCREASED BY:                                                                                                                                                                                                                                                                                                     | \$ 21,170,583                               |

|                                                   | 2020-21        | 2021-22        | 2022-23        |
|---------------------------------------------------|----------------|----------------|----------------|
| LCFF State Aid Funding                            |                |                |                |
| Base Grant                                        | \$ 80,715,818  | \$ 80,715,818  | \$ 80,715,818  |
| Supplemental/Concentration Grant                  | 20,933,376     | 20,916,501     | 20,916,501     |
| Total LCFF State Aid                              | 101,649,194    | 101,632,319    | 101,632,319    |
| Property Tax Transfer SBCEO for Special Education | 1,997,482      | 1,997,482      | 1,997,482      |
| Total Revenues, LCFF Sources                      | \$ 103,646,676 | \$ 103,629,801 | \$ 103,629,801 |
| Funded LCFF Base Grant / ADA:                     | \$ 9,615       | \$ 9,615       | \$ 9,615       |
| Funded ADA (includes COE)                         | 8,395          | 8,395          | 8,395          |