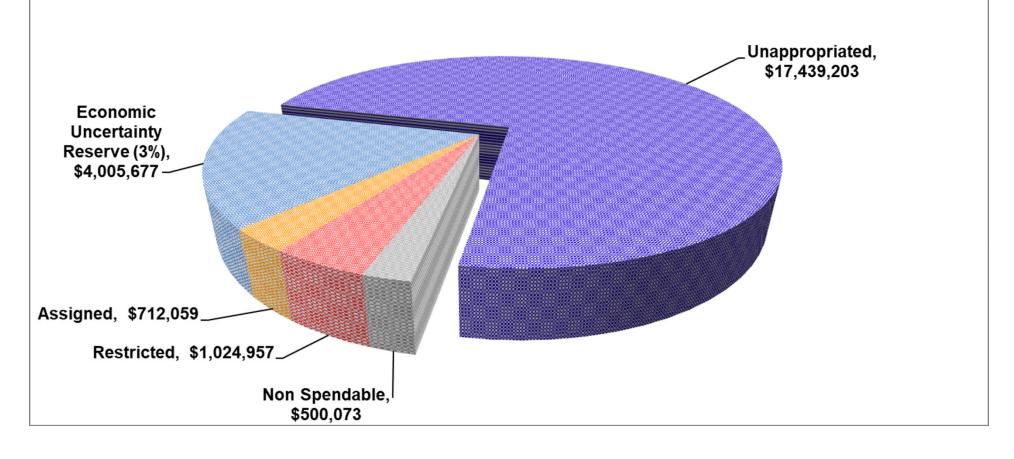

### **SB858 Reserve Calculations & Disclosure**

|                                     | IT UNION HIGH SCHO<br>NTERIM BUDGET REV<br>EMENT CALCULATION | ISION         | I             |
|-------------------------------------|--------------------------------------------------------------|---------------|---------------|
| Minimum Reserve Level Required (3%) | 2020-21  Cash Deferrals                                      | 2021-22       | 2022-23       |
| Reserve Level in District's budget  | \$15.45 Mil                                                  | ?             | ?             |
| Amount in excess of minimum         |                                                              |               |               |
| <b>General Fund</b>                 | 17,439,203                                                   | 22,485,559    | 24,639,229    |
| Fund 17 Special Reserve             | 3,514,491                                                    | 3,127,246     | 2,738,064     |
| Total amount in excess of minimum   | \$ 20,953,694                                                | \$ 25,612,804 | \$ 27,377,293 |

#### The District's Fund Balance:

- After providing for non-spendable components, and the 3% statutory minimum reserve for economic uncertainties, the District's ending <u>unrestricted</u> unassigned fund balance has a positive balance of \$17,439,203. Note from the preceding narrative that there are numerous one-time items that have been carried forward from the prior year. These allocations were reserved in the District's ending fund balance at the time it closed its books for 2019/20 and the Board approved the year-end report. These amounts are now part of the adjusted beginning fund balance in this Revised budget. <u>This is a factor dealt with every year at the First Interim Report when carryover funds are recognized and then re-budgeted to be spent in the new budget year.</u>
- > Remember that there are no minimum funding level requirements contained in the LCFF law. So while LCFF has resulted in significant additional revenue to the District, it is still an ADA driven model, and changes in the District's unduplicated FRPM/EL percent can have a significant impact, either up or down, on the amount of revenue.

## SANTA MARIA JOINT UNION HIGH SCHOOL DISTRICT 2020-21 1ST INTERIM BUDGET REVISION SB 858 RESERVE REQUIREMENT CALCULATIONS & DISCLOSURE

|                                     |    | 2020-21    |    | 2021-22    |    | 2022-23    |
|-------------------------------------|----|------------|----|------------|----|------------|
| Minimum Reserve Level Required (3%) | Ś  | 4,005,677  | Ś  | 3,655,479  | Ś  | 3,657,868  |
|                                     | 7  | 4,003,077  | 7  |            | 7  | 3,037,000  |
| Reserve Level in District's budget  | \$ | 4,005,677  | \$ | 3,655,479  | \$ | 3,657,868  |
| Amount in excess of minimum         |    |            | *  |            |    |            |
| General Fund                        |    | 17,439,203 |    | 22,485,559 |    | 24,639,229 |
| Fund 17 Special Reserve             |    | 3,514,491  |    | 3,127,246  |    | 2,738,064  |
| Total amount in excess of minimum   | \$ | 20,953,694 | \$ | 25,612,804 | \$ | 27,377,293 |
|                                     |    |            |    |            |    |            |