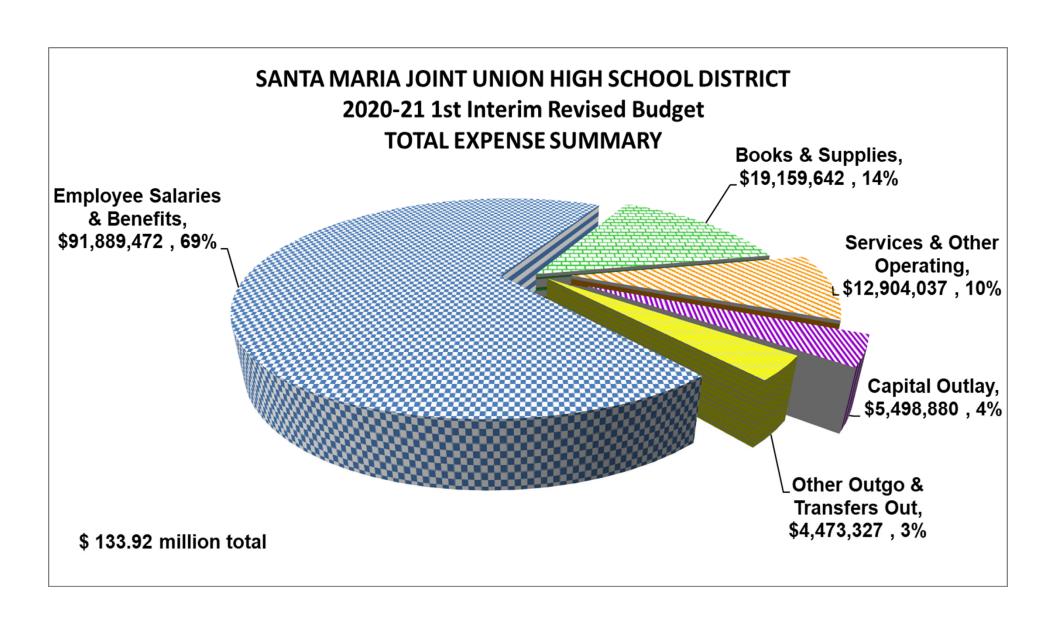

#### Books and Supplies, Services, Capital Outlay

➤ In total, expenditures for books and supplies, services, and capital outlay increase by \$19,214,706 since the Adopted Budget. Nearly all this increase is due to one-time items and carryovers, along with new federal and state COVID-19 resources, as shown on the next page:

| Supplies, Services, and Capital Outlay                                                                                                                                                     |                                      |
|--------------------------------------------------------------------------------------------------------------------------------------------------------------------------------------------|--------------------------------------|
| One time expenditures related to prior year carryover:                                                                                                                                     |                                      |
| Amounts assigned from the District's 2019/20 year end report:                                                                                                                              |                                      |
| 15-16 One-time instructional materials, site allocations for professional development                                                                                                      | \$ 991,771                           |
| 18-19 One-time IT capital equip., new school bus                                                                                                                                           | 230,063                              |
| Site-department carryovers                                                                                                                                                                 | 689,741                              |
| Misc. grants & donations carryovers                                                                                                                                                        | 83,378                               |
| MAA carryovers                                                                                                                                                                             | 281,239                              |
| M & O equipment                                                                                                                                                                            | 438,610                              |
| AP Test                                                                                                                                                                                    | 169,774                              |
| CTE goal 3 reserve                                                                                                                                                                         | 2,393,156                            |
| Transportation bus / vehicle reserve                                                                                                                                                       | 75,512                               |
| PVHS enlarge door in Food Service<br>SIPE                                                                                                                                                  | 8,670<br>474,341                     |
| Total one-time expenditures                                                                                                                                                                | 5,836,255                            |
| ·                                                                                                                                                                                          | 3,030,233                            |
| Restricted programs: expenditures related to prior year unused grant award carryovers, revenue adjustments, and ending balances carried forward. These amounts are net of any changes made | е                                    |
| in salary & wage expense in the associated program:                                                                                                                                        |                                      |
| Title I ESSA (Every Student Succeeds Act)                                                                                                                                                  | 582,662                              |
| Title II Teacher Quality                                                                                                                                                                   | 16,589                               |
| Title III Immigrant & LEP                                                                                                                                                                  | 270,165                              |
| Title IV Student Support & Academic Enrichment Grant                                                                                                                                       | 166,390                              |
| CARES ACT:                                                                                                                                                                                 |                                      |
| ESSERF                                                                                                                                                                                     | 1,338,980                            |
| GEER Funds                                                                                                                                                                                 | 406,065                              |
| LLMF                                                                                                                                                                                       | 6,668,540                            |
| Comprehensive Coordinated Early Intervening Services (CCEIS)                                                                                                                               | 208,380                              |
| Migrant                                                                                                                                                                                    | 9,193                                |
| Ag Incentive Grant                                                                                                                                                                         | 52,677                               |
| Career Technical Education Grant "CTEIG"                                                                                                                                                   | 24                                   |
| Classified School Employees Professional Development Block Grant                                                                                                                           | 57,207                               |
| K12 Strong Workforce Grant                                                                                                                                                                 | 129,601                              |
| Low Performing Students Block Grant                                                                                                                                                        | 149,767                              |
| Lottery                                                                                                                                                                                    | (41,894)                             |
| Student tablet insurance proceeds used for parts & repairs                                                                                                                                 | 216,740                              |
| Misc. locally restricted grants & donations                                                                                                                                                | 215,648                              |
| Total restricted expenditures                                                                                                                                                              | 10,446,733                           |
| Other one-time non-recurring expenditures:                                                                                                                                                 |                                      |
| Contractual services for Prop 39 Ca. Clean Energy Jobs Act                                                                                                                                 | 1,150                                |
| LLMF - General Funds                                                                                                                                                                       | 803,802                              |
| Bus replacements (buses not delivered in prior year)                                                                                                                                       | 410,909                              |
| IT RHS mitel phone upgrade                                                                                                                                                                 | 300,000                              |
| Misc. local sources, grants & donations                                                                                                                                                    | 34,985                               |
| Total increase due to one-time expenditures                                                                                                                                                | 1,550,847                            |
| Ongoing expenditures:                                                                                                                                                                      |                                      |
| Contribution increase Routine Restricted Maintenance Account to required 3% reserve                                                                                                        | 348,235                              |
| LCAP increase: goal 1 action 1, goal 2 action 6, goal 3 action 3, goal 3 action 8, goal 5 action 2,                                                                                        |                                      |
| goal 6 action 10, & goal 7 action 1.                                                                                                                                                       | 465,000                              |
| Professional consulting services for Special Education, Speech & Language Pathologist Asst. &                                                                                              |                                      |
| Speech Therapy                                                                                                                                                                             | 37,525                               |
| AHC concurrent enrollment textbooks                                                                                                                                                        | 61,000                               |
| Bus replacement program (transfer in from Fund 17 through 25/26 school year)                                                                                                               | 402,804                              |
| Eagle Software Aeries SIS renewal increase                                                                                                                                                 | 4,020                                |
| Contractual services SMV Physical Therapy                                                                                                                                                  | 16,650                               |
| Utilities CTE Center                                                                                                                                                                       | 24,450                               |
|                                                                                                                                                                                            | 04.40=                               |
| SISC II P&L Policy Premium Increase                                                                                                                                                        | 21,187                               |
| SISC II P&L Policy Premium Increase  Total ongoing expenditures  Total Expenditure Increase                                                                                                | 21,187<br>1,380,871<br>\$ 19,214,706 |

#### Other Outgo

- ➤ There is no change for payments of principal and interest on the District's non-voter approved debt, including capital leases and Certificates of Participation ("COPs"), and on-bill interest free financing from PG&E in support of the JCI energy retrofit project.
- > The <u>credit</u> for indirect costs included in Other Outgo remains unchanged from the Adopted Budget.
- > Special Education regional housing costs, non-public school costs \$68,595.
- > Special Education TLC programs & programs operated by SBCEO increased by \$126,133.
- > In total, expenditures for Other Outgo increased by \$194,728 since the Adopted Budget.

#### TOTAL EXPENDITURES HAVE INCREASED BY:

\$21,193,826

OTHER FINANCING SOURCES/USES: Reflect a transfer in of \$402,804 from the Special Reserve Non-Capital Projects fund for bus replacements and a transfer out of \$823,813 to the Capital Outlay Special Reserve fund for SSC purchasing office HVAC, RHS M&O building & shade canopy capital projects. Also, the transfer out of \$375,000 to the District's Deferred Maintenance fund remains unchanged since the Adopted Budget.

#### Books and Supplies, Services, Capital Outlay

As detailed in the table in the following page, total expenditures for books and supplies, services, and capital outlay <u>decrease</u> by \$16,473,119 from 2020/21 to 2021/22, and *increase* by \$333,535 from 2021/22 to 2022/23.

| SUPPLIES, SERVICES, CAPITAL OUTLAY<br>2020/21 balance                            |                 | \$ 37,562,558        |
|----------------------------------------------------------------------------------|-----------------|----------------------|
| 2021/22                                                                          |                 | <i>\$ 0.700=7000</i> |
| Remove amounts added in the budget year that are non-recurring:                  |                 |                      |
| 15-16 1-time instructional materials, site allocations for Prof. Development     | (991,771)       |                      |
| 18-19 1-time IT capital equip. ,new bus                                          | (230,063)       |                      |
| Site department & MAA carryovers                                                 | (1,128,351)     |                      |
| Transportation bus / vehicle reserve carryover                                   | (75,512)        |                      |
| M&O equipment                                                                    | (438,610)       |                      |
| Unused grant award carryovers, Federal programs Title I, II, III, IV             | (7,388)         |                      |
| Ending balance carryover, student tablet insurance                               | (216,740)       |                      |
| Misc. grants & donations                                                         | (288,137)       |                      |
| Locally restricted resources                                                     | (96,328)        |                      |
| CTE goal 3 reserve                                                               | (2,393,156)     |                      |
| SIPE                                                                             | (474,341)       |                      |
| Capital outlay:                                                                  |                 |                      |
| Bus replacements not delivered in FY 19-20                                       | (410,909)       |                      |
| IT RHS mitel phone upgrade                                                       | (300,000)       |                      |
| PVHS enlarge door in Food Service                                                | (8,670)         |                      |
| Remove expenditures associated with revenue sources that, in whole or part, do   | (3,0,0)         |                      |
| not continue in subsequent year:                                                 |                 |                      |
| Carl Perkins Grant                                                               | 40              |                      |
| Prop 39 California Clean Energy grant                                            | (1,150)         |                      |
|                                                                                  |                 |                      |
| Low Performing Students Block Grant                                              | (149,767)       |                      |
| Classified School Employees Professional Development Block Grant                 | (57,207)        |                      |
| Migrant                                                                          | (5,672)         |                      |
| CARES ACT:                                                                       |                 |                      |
| ESSERF                                                                           | (1,338,980)     |                      |
| GEER Funds                                                                       | (406,065)       |                      |
| LLMF                                                                             | (6,668,540)     |                      |
| LLMF - General Funds                                                             | (803,802)       |                      |
| Increase based on projected increases due to State categorical COLA associated   |                 |                      |
| with revenue sources that, in whole or part, continue in subsequent year:        |                 |                      |
| CTEIG Grant                                                                      | 234             |                      |
| Projected increases in California CPI 1.59%                                      | 281,109         |                      |
| Provision for decreased LCAP expenditures to serve FRPM/EL population, based     |                 |                      |
| on projected decrease in supplemental/concentration grant revenue                | (16,875)        |                      |
| Elections Expense (occurs every other year in even-numbered years)               | (45,000)        |                      |
| Actuarial & self insurance study (bi-annual)                                     | (7,500)         |                      |
| Adjust projected expenditure in restricted programs subject to available funding | (193,967)       |                      |
| Total change from 2020/21 to 2021/22                                             |                 | (16,473,11           |
| 21/22 balance                                                                    |                 | 21,089,440           |
| 2022/22                                                                          |                 |                      |
| 2022/23 Elections Expense (occurs every other year in even-numbered years)       | 4F 000          |                      |
| Actuarial & self insurance study (bi-annual)                                     | 45,000<br>7,500 |                      |
| Projected increases in California CPI 1.87%                                      |                 |                      |
|                                                                                  | 273,252         |                      |
| Adjust projected expenditure in restricted programs subject to available funding | 7,784           |                      |
| Total change from 2021/22 to 2022/23                                             |                 | 333,535              |
| 022/23 balance                                                                   |                 | \$ 21,422,975        |