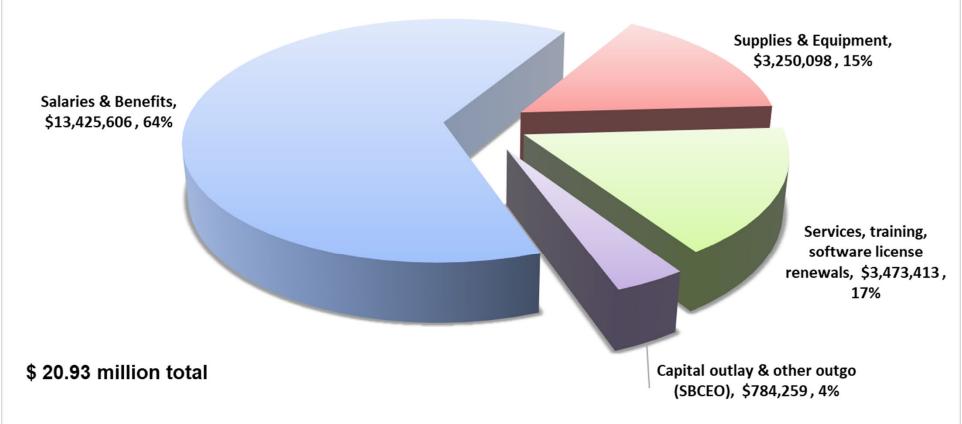

#### Books and Supplies, Services, Capital Outlay

➤ In total, expenditures for books and supplies, services, and capital outlay increase by \$19,214,706 since the Adopted Budget. Nearly all this increase is due to one-time items and carryovers, along with new federal and state COVID-19 resources, as shown on the next page:

| Supplies, Services, and Capital Outlay                                                                                                                                                     |                                      |
|--------------------------------------------------------------------------------------------------------------------------------------------------------------------------------------------|--------------------------------------|
| One time expenditures related to prior year carryover:                                                                                                                                     |                                      |
| Amounts assigned from the District's 2019/20 year end report:                                                                                                                              |                                      |
| 15-16 One-time instructional materials, site allocations for professional development                                                                                                      | \$ 991,771                           |
| 18-19 One-time IT capital equip., new school bus                                                                                                                                           | 230,063                              |
| Site-department carryovers                                                                                                                                                                 | 689,741                              |
| Misc. grants & donations carryovers                                                                                                                                                        | 83,378                               |
| MAA carryovers                                                                                                                                                                             | 281,239                              |
| M & O equipment                                                                                                                                                                            | 438,610                              |
| AP Test                                                                                                                                                                                    | 169,774                              |
| CTE goal 3 reserve                                                                                                                                                                         | 2,393,156                            |
| Transportation bus / vehicle reserve                                                                                                                                                       | 75,512                               |
| PVHS enlarge door in Food Service<br>SIPE                                                                                                                                                  | 8,670<br>474,341                     |
| Total one-time expenditures                                                                                                                                                                | 5,836,255                            |
| ·                                                                                                                                                                                          | 3,030,233                            |
| Restricted programs: expenditures related to prior year unused grant award carryovers, revenue adjustments, and ending balances carried forward. These amounts are net of any changes made | е                                    |
| in salary & wage expense in the associated program:                                                                                                                                        |                                      |
| Title I ESSA (Every Student Succeeds Act)                                                                                                                                                  | 582,662                              |
| Title II Teacher Quality                                                                                                                                                                   | 16,589                               |
| Title III Immigrant & LEP                                                                                                                                                                  | 270,165                              |
| Title IV Student Support & Academic Enrichment Grant                                                                                                                                       | 166,390                              |
| CARES ACT:                                                                                                                                                                                 |                                      |
| ESSERF                                                                                                                                                                                     | 1,338,980                            |
| GEER Funds                                                                                                                                                                                 | 406,065                              |
| LLMF                                                                                                                                                                                       | 6,668,540                            |
| Comprehensive Coordinated Early Intervening Services (CCEIS)                                                                                                                               | 208,380                              |
| Migrant                                                                                                                                                                                    | 9,193                                |
| Ag Incentive Grant                                                                                                                                                                         | 52,677                               |
| Career Technical Education Grant "CTEIG"                                                                                                                                                   | 24                                   |
| Classified School Employees Professional Development Block Grant                                                                                                                           | 57,207                               |
| K12 Strong Workforce Grant                                                                                                                                                                 | 129,601                              |
| Low Performing Students Block Grant                                                                                                                                                        | 149,767                              |
| Lottery                                                                                                                                                                                    | (41,894)                             |
| Student tablet insurance proceeds used for parts & repairs                                                                                                                                 | 216,740                              |
| Misc. locally restricted grants & donations                                                                                                                                                | 215,648                              |
| Total restricted expenditures                                                                                                                                                              | 10,446,733                           |
| Other one-time non-recurring expenditures:                                                                                                                                                 |                                      |
| Contractual services for Prop 39 Ca. Clean Energy Jobs Act                                                                                                                                 | 1,150                                |
| LLMF - General Funds                                                                                                                                                                       | 803,802                              |
| Bus replacements (buses not delivered in prior year)                                                                                                                                       | 410,909                              |
| IT RHS mitel phone upgrade                                                                                                                                                                 | 300,000                              |
| Misc. local sources, grants & donations                                                                                                                                                    | 34,985                               |
| Total increase due to one-time expenditures                                                                                                                                                | 1,550,847                            |
| Ongoing expenditures:                                                                                                                                                                      |                                      |
| Contribution increase Routine Restricted Maintenance Account to required 3% reserve                                                                                                        | 348,235                              |
| LCAP increase: goal 1 action 1, goal 2 action 6, goal 3 action 3, goal 3 action 8, goal 5 action 2,                                                                                        |                                      |
| goal 6 action 10, & goal 7 action 1.                                                                                                                                                       | 465,000                              |
| Professional consulting services for Special Education, Speech & Language Pathologist Asst. &                                                                                              |                                      |
| Speech Therapy                                                                                                                                                                             | 37,525                               |
| AHC concurrent enrollment textbooks                                                                                                                                                        | 61,000                               |
| Bus replacement program (transfer in from Fund 17 through 25/26 school year)                                                                                                               | 402,804                              |
| Eagle Software Aeries SIS renewal increase                                                                                                                                                 | 4,020                                |
| Contractual services SMV Physical Therapy                                                                                                                                                  | 16,650                               |
| Utilities CTE Center                                                                                                                                                                       | 24,450                               |
|                                                                                                                                                                                            | 04.40=                               |
| SISC II P&L Policy Premium Increase                                                                                                                                                        | 21,187                               |
| SISC II P&L Policy Premium Increase  Total ongoing expenditures  Total Expenditure Increase                                                                                                | 21,187<br>1,380,871<br>\$ 19,214,706 |