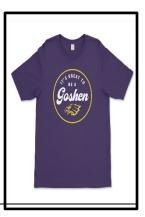

**Design C** (purple front)

**Design A** (gray front & back)

| Design | Youth | Youth | Youth | Youth | Adult | Adult | Adult | Adult | Adult | Adult |
|--------|-------|-------|-------|-------|-------|-------|-------|-------|-------|-------|
| Style  | X-sm  | Sm    | Μ     | L     | Sm    | Μ     | L     | X-L   | 2 X-L | 3 X-L |
|        |       |       |       |       |       |       |       |       | Add   | Add   |
|        |       |       |       |       |       |       |       |       | \$2   | \$3   |
| Design |       |       |       |       |       |       |       |       |       |       |
| А      |       |       |       |       |       |       |       |       |       |       |
| Design |       |       |       |       |       |       |       |       |       |       |
| В      |       |       |       |       |       |       |       |       |       |       |
| Design |       |       |       |       |       |       |       |       |       |       |
| С      |       |       |       |       |       |       |       |       |       |       |
| Total  |       |       |       |       |       |       |       |       |       |       |
|        |       |       |       |       |       |       |       |       |       |       |