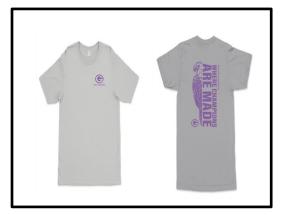

**Design C** (purple front)

**Design A** (gray front & back)

| Design | Youth | Youth | Youth | Youth | Adult | Adult | Adult | Adult | Adult | Adult |
|--------|-------|-------|-------|-------|-------|-------|-------|-------|-------|-------|
| Style  | X-sm  | Sm    | Μ     | L     | Sm    | Μ     | L     | X-L   | 2 X-L | 3 X-L |
|        |       |       |       |       |       |       |       |       | Add   | Add   |
|        |       |       |       |       |       |       |       |       | \$2   | \$3   |
| Design |       |       |       |       |       |       |       |       |       |       |
| А      |       |       |       |       |       |       |       |       |       |       |
| Design |       |       |       |       |       |       |       |       |       |       |
| В      |       |       |       |       |       |       |       |       |       |       |
| Design |       |       |       |       |       |       |       |       |       |       |
| С      |       |       |       |       |       |       |       |       |       |       |
| Total  |       |       |       |       |       |       |       |       |       |       |
|        |       |       |       |       |       |       |       |       |       |       |