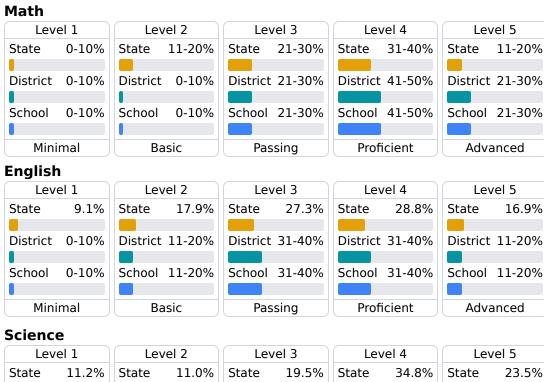

### Math

Measurements of student performance on the statewide math assessment.

#### English

Measurements of student performance on the statewide English language arts (ELA) assessment.

#### **Student Performance**

The following information shows each level of student performance on statewide assessments.