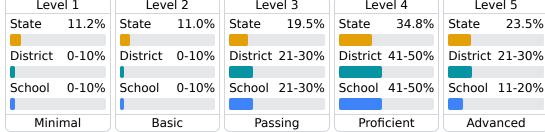

#### **Student Performance**

The following information shows each level of student performance on statewide assessments.