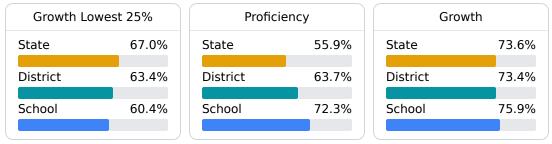

# School Report Card 2023 - 2024

For more detailed information, please visit https://msrc.mdek12.org.



## School Accountability Grade Components

Mississippi's accountability system assigns "A" through "F" letter grades for schools and districts. Grades are based on student achievement, student growth, student participation in testing, and other academic measures.

### Math

Measurements of student performance on the statewide math assessment.



#### English

Measurements of student performance on the statewide English language arts (ELA) assessment.



#### **Other Measures**

Other measurements of student performance that factor into the accountability grade.





**Teacher Data** 

To access user guide and see more detailed information, please visit https://msrc.mdek12.org. Last updated 09/17/2024.



## **Detailed Assessment and Other Data**

#### **Student Performance**

The following information shows each level of student performance on statewide assessments.





## **Student Assessment Participation**



**Other Data** 

16.3%

Chronic Absenteeism

<5%

Advanced Course Participation