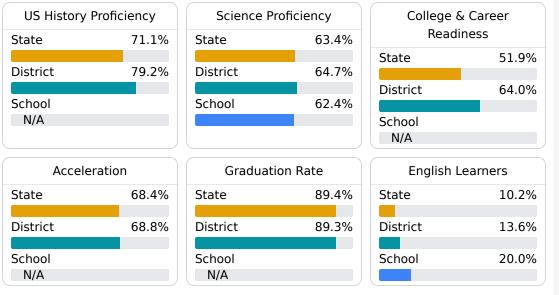

#### **Other Measures**

Other measurements of student performance that factor into the accountability grade.

**Teacher Data** 

To access user guide and see more detailed information, please visit https://msrc.mdek12.org. Last updated 09/17/2024.