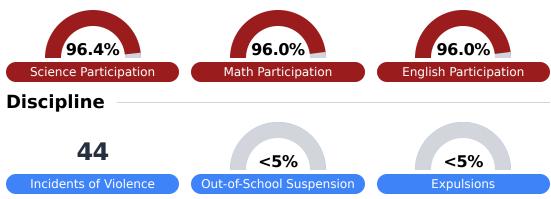

## **Student Assessment Participation**

**Other Data** 

16.3%

Chronic Absenteeism

<5%

Advanced Course Participation