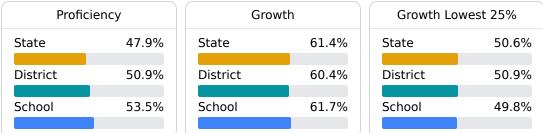

#### English

Measurements of student performance on the statewide English language arts (ELA) assessment.