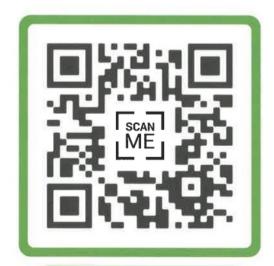

# THE DENTIST IS COMING TO OUR SCHOOL!

## Signup your child today:

www.schoolsmiles.com/student-signup

or scan the QR code with your camera