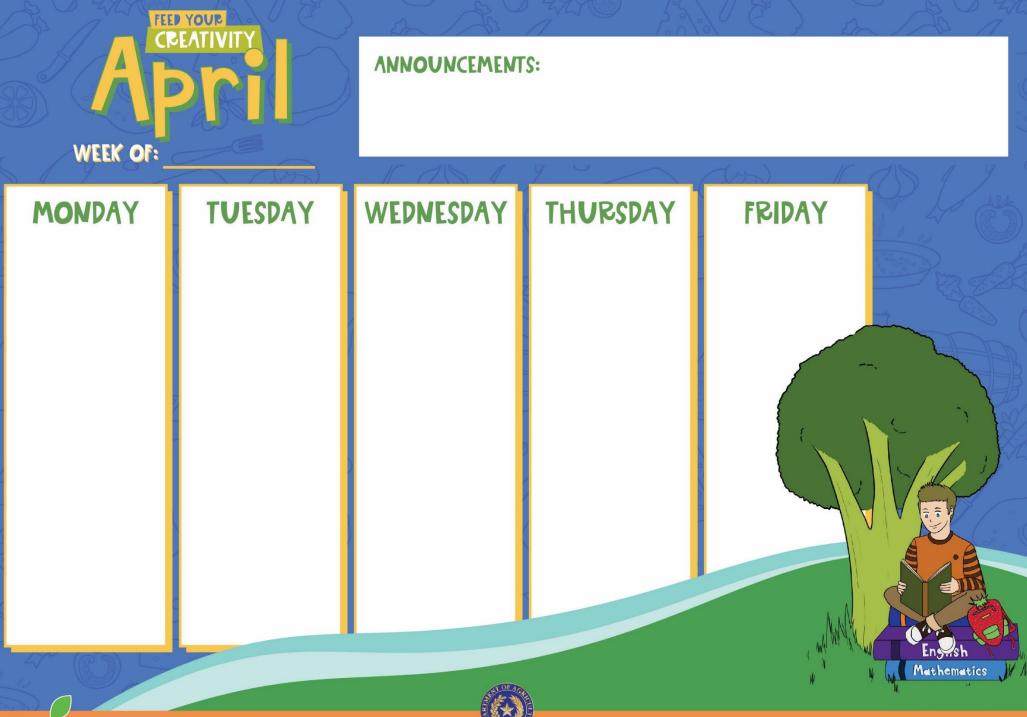

|                                         |                                              |                                                         | A strange                                                |                                             | MAY ISD                                                             |
|-----------------------------------------|----------------------------------------------|---------------------------------------------------------|----------------------------------------------------------|---------------------------------------------|---------------------------------------------------------------------|
| MONDAY                                  | TUESDAY                                      | WEDNESDAY                                               | THURSDAY                                                 | FRIDAY                                      |                                                                     |
|                                         |                                              |                                                         |                                                          | Honey Buns<br>Cheese<br>Fruit<br>Milk/Juice | FEED YOUR<br>CREATIVITY                                             |
| 4<br>Toast<br>Fruit<br>Milk/Juice       | Pancake on Stick<br>Fruit<br>Milk/Juice      | Biscuit 6<br>Gravy<br>Sausage<br>Fruit<br>Milk/Juice    | Breakfast Pizza<br>Fruit<br>Milk/Juice                   | 8<br>Cream Cheese<br>Fruit<br>Milk/Juice    |                                                                     |
| Oatmeal<br>Toast<br>Fruit<br>Milk/Juice | 12<br>Sausage<br>Fruit<br>Milk/Juice         | Scrambled Eggs<br>Bacon<br>Toast<br>Fruit<br>Milk/Juice | Breakfast Burrito<br>Salsa<br>Fruit<br>Milk/Juice        | 15<br>NO SCHOOL                             | Announcements:                                                      |
| 18<br>NO SCHOOL                         | French Toast<br>Bacon<br>Fruit<br>Milk/Juice | Morning Rolls<br>Fruit<br>Milk/Juice                    | English Muffin w/egg 21<br>cheese<br>Fruit<br>Milk/Juice | Muffins<br>Sausage<br>Fruit<br>Milk/Juice   | Free Breakfast<br>from Aug2021<br>till May 2022<br>for all students |
| Yogurt<br>Toast<br>Fruit<br>Milk/Juice  | 26<br>Bacon<br>Fruit<br>Milk/Juice           | 27<br>Gravy<br>Sausage<br>Fruit<br>Milk/Juice           | Chicken Biscuit<br>Fruit<br>Milk/Juice                   | 29<br>Cream Cheese<br>Fruit<br>Milk/Juice   | Adults 2.25<br>Extra Milk .50,<br>Extra Juice .50                   |
| al                                      |                                              |                                                         |                                                          |                                             | <b>(</b>                                                            |