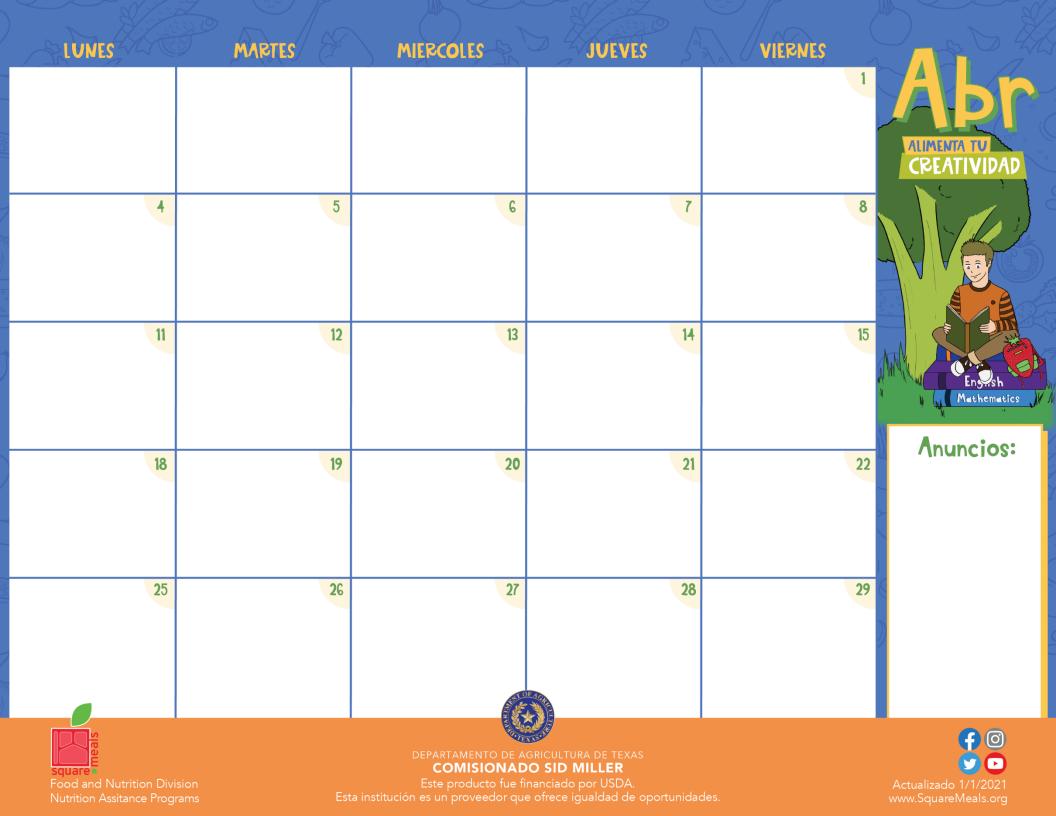

|                                         |                                              |                                                         | A strange                                                |                                             | MAY ISD                                                             |
|-----------------------------------------|----------------------------------------------|---------------------------------------------------------|----------------------------------------------------------|---------------------------------------------|---------------------------------------------------------------------|
| MONDAY                                  | TUESDAY                                      | WEDNESDAY                                               | THURSDAY                                                 | FRIDAY                                      |                                                                     |
|                                         |                                              |                                                         |                                                          | Honey Buns<br>Cheese<br>Fruit<br>Milk/Juice | FEED YOUR<br>CREATIVITY                                             |
| 4<br>Toast<br>Fruit<br>Milk/Juice       | Pancake on Stick<br>Fruit<br>Milk/Juice      | Biscuit 6<br>Gravy<br>Sausage<br>Fruit<br>Milk/Juice    | Breakfast Pizza<br>Fruit<br>Milk/Juice                   | 8<br>Cream Cheese<br>Fruit<br>Milk/Juice    |                                                                     |
| Oatmeal<br>Toast<br>Fruit<br>Milk/Juice | 12<br>Sausage<br>Fruit<br>Milk/Juice         | Scrambled Eggs<br>Bacon<br>Toast<br>Fruit<br>Milk/Juice | Breakfast Burrito<br>Salsa<br>Fruit<br>Milk/Juice        | 15<br>NO SCHOOL                             | Announcements:                                                      |
| 18<br>NO SCHOOL                         | French Toast<br>Bacon<br>Fruit<br>Milk/Juice | Morning Rolls<br>Fruit<br>Milk/Juice                    | English Muffin w/egg 21<br>cheese<br>Fruit<br>Milk/Juice | Muffins<br>Sausage<br>Fruit<br>Milk/Juice   | Free Breakfast<br>from Aug2021<br>till May 2022<br>for all students |
| Yogurt<br>Toast<br>Fruit<br>Milk/Juice  | 26<br>Bacon<br>Fruit<br>Milk/Juice           | 27<br>Gravy<br>Sausage<br>Fruit<br>Milk/Juice           | Chicken Biscuit<br>Fruit<br>Milk/Juice                   | 29<br>Cream Cheese<br>Fruit<br>Milk/Juice   | Adults 2.25<br>Extra Milk .50,<br>Extra Juice .50                   |
| al                                      |                                              |                                                         |                                                          |                                             | <b>(</b>                                                            |