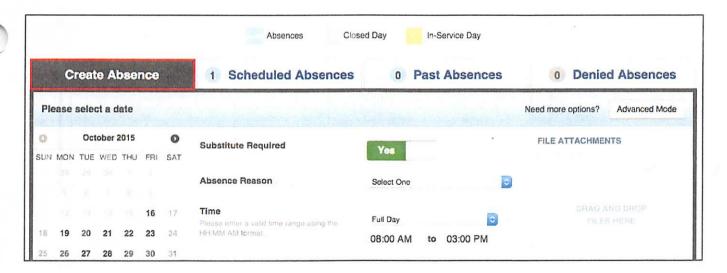

### Creating an Absence

You can enter a new absence right from your Aesop home page under the **Create Absence** tab.

Fill out the absence details including the date of the absence, the absence reason, notes to the administrator or substitute, and more. You can also attach files to the absence from here.