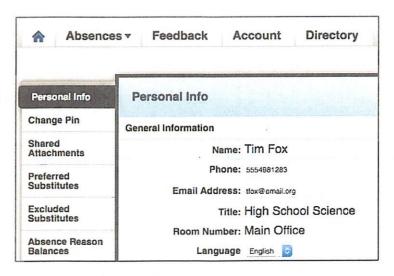

# Managing your PIN and Personal Information

Under the "Account" tab, you can manage your personal information, change your PIN number, upload shared attachments (lesson plans, classroom rules, etc.), view absence reason balances, manage your preferred substitutes, and more.