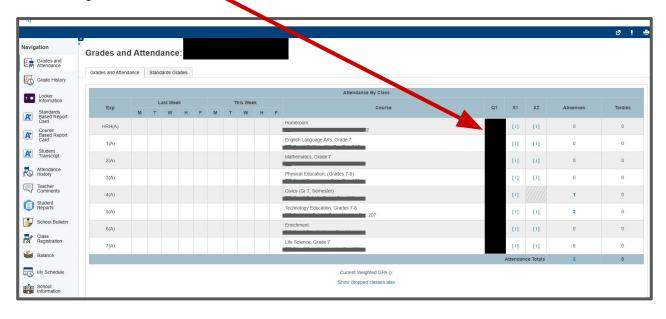

You will then be taken to the page below which shows current averages. Actual grades on the picture below have been blacked out as well as the student name for privacy purposes.

Want to dive deeper into the average and see specific daily and test grades? Click on the course average located here.