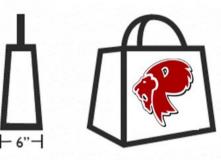

#### Clear Branded Bag

Bags must be clear plastic, vinyl or PVC and have a maximum of one logo imprint not exceeding 4.5 inches tall by 3.4 inches wide.