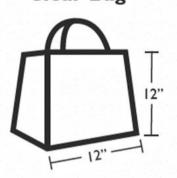

#### PERMITTED ITEMS

- CLEAR Bags not larger than 12" x 6" x 12"
- Small Clutch, approx. the size of a hand

#### Clear Bag