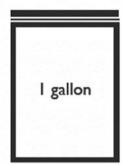

#### One gallon clear resealable plastic storage bag

OR

Small Bags

The only non-clear bags permitted are small bags (with or without a strap) no larger than the size of a hand.

Exceptions to the clear bag policy will be made for credentialed media and those with necessary medical items after proper inspection at designated areas.