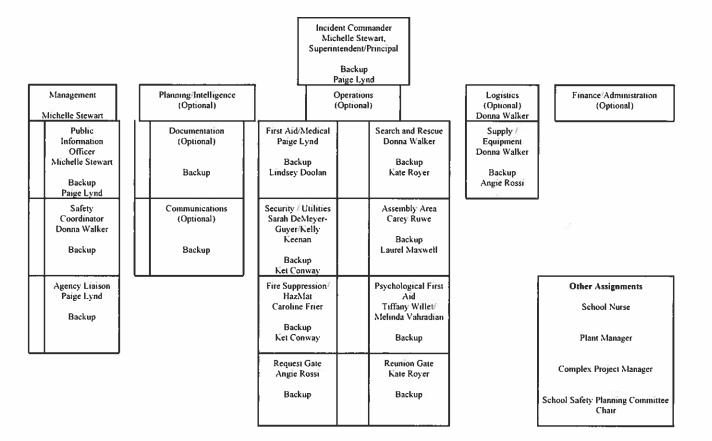

#### **Recommendation:**

Motion to adopt resolution placing parcel tax renewal measure on March 5, 2024 ballot.

2. Happy Valley Elementary School Safe School Plan, Emergency Procedure The Board will receive and consider approval of the Happy Valley Elementary School Safe School Plan, Emergency Procedures.