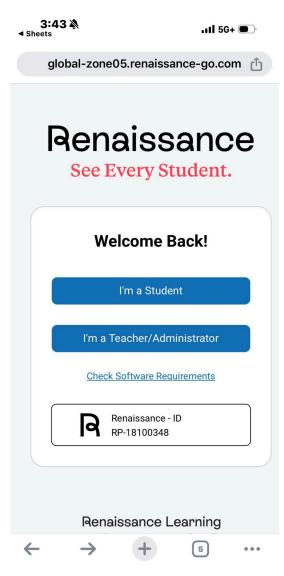

## Steps to log in to Accelerated Reader and MyON for Summer Reading:

- Click on the link here. <u>Accelerated Reader and</u> <u>MyON</u>
- 2. Click on I'm a Student

- 3. Enter your child's Username: This will be your Child's SIDNO number.
  - The SIDNO number can be found
- At the top of your report card. or
- In the Student Progress Center. It is called the Student ID in Student Progress Center. (7 digit number) or
- In the Jcampus Student App
- 4. The password is abc
- You will be prompted to reset the password. WRITE the new password down. Now you can click on the link of the book and it will take you directly to the book. You can now read books all summer and explore many topics.