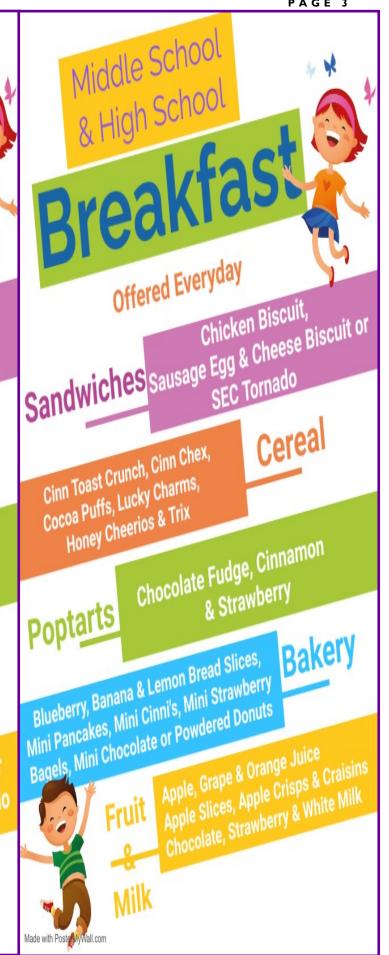

Daily Breakfast Items: Cereal, Poptarts, Fruit, Juice & Milk

Sausage Biscuit or Mini Pancakes Breakfast Pizza or Cinnamon Roll Wednesday: Egg & Cheese Biscuit or Mini Donuts Thursday: Chicken Biscuit or Banana Bread Friday: Sausage Pancake on a Stick or Tornado All of these options come with Vegetable, Fruit & Milk