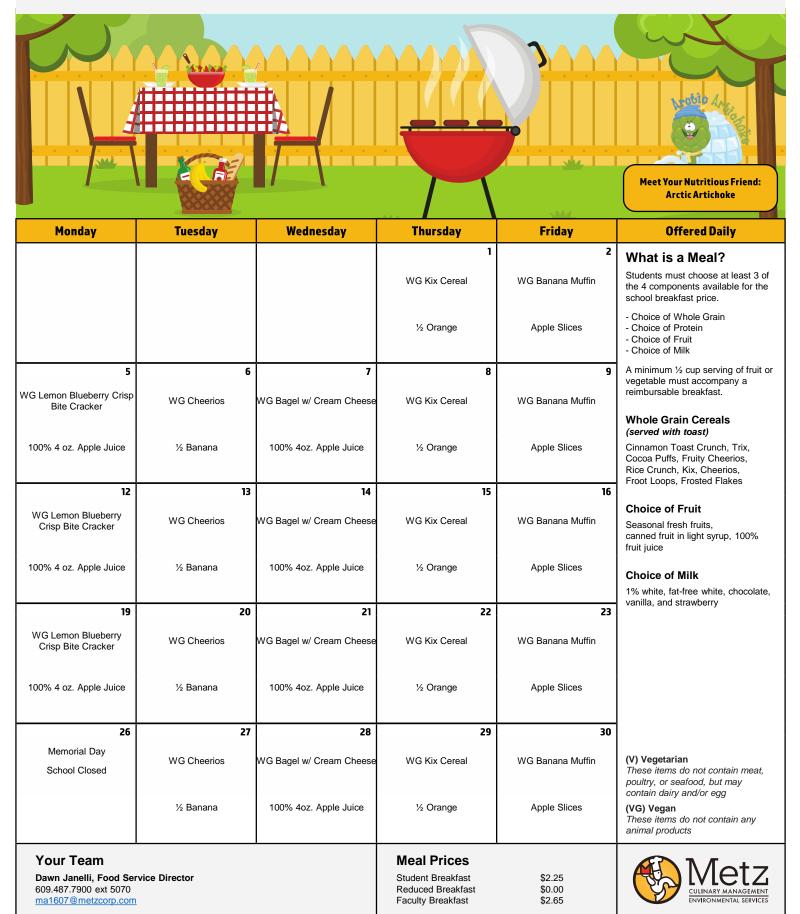

## May 2025

|                                                                                                  |                                                           |                                                           |                                                                            |                                                           | Meet Your Nutritious Friend:<br>Arctic Artichoke                                                                                                          |
|--------------------------------------------------------------------------------------------------|-----------------------------------------------------------|-----------------------------------------------------------|----------------------------------------------------------------------------|-----------------------------------------------------------|-----------------------------------------------------------------------------------------------------------------------------------------------------------|
| Monday                                                                                           | Tuesday                                                   | Wednesday                                                 | Thursday                                                                   | Friday                                                    | Offered Daily                                                                                                                                             |
|                                                                                                  |                                                           |                                                           | 1<br>Dunkin Sticks                                                         | 2<br>Mini Cinni                                           | What is a Meal?<br>Students must choose at least 3 of<br>the 4 components available for the<br>school breakfast price.<br>- Choice of Whole Grain         |
|                                                                                                  |                                                           |                                                           | Assorted Cereals<br>or Cereal Bar<br>with Graham Crackers                  | Assorted Cereals<br>or Cereal Bar<br>with Graham Crackers | - Choice of Protein<br>- Choice of Fruit<br>- Choice of Milk                                                                                              |
| 5<br>Mini Waffles                                                                                | 6<br>Apple Strudel                                        | 7<br>Pancakes & Sausage                                   | 8<br>Egg & Cheese Sandwich                                                 | 9<br>Chocolate Chip French<br>Toast                       | A minimum ½ cup serving of fruit or<br>vegetable must accompany a<br>reimbursable breakfast.<br>Whole Grain Cereals                                       |
| Assorted Cereals<br>or Cereal Bar<br>with Graham Crackers                                        | Assorted Cereals<br>or Cereal Bar<br>with Graham Crackers | Assorted Cereals<br>or Cereal Bar<br>with Graham Crackers | Assorted Cereals<br>or Cereal Bar<br>with Graham Crackers                  | Assorted Cereals<br>or Cereal Bar<br>with Graham Crackers | <i>(served with toast)</i><br>Cinnamon Toast Crunch, Trix,<br>Cocoa Puffs, Fruity Cheerios,<br>Rice Crunch, Kix, Cheerios,<br>Froot Loops, Frosted Flakes |
| 12<br>Breakfast Pizza                                                                            | 13<br>French Toast Sticks &<br>Sausage                    | 14<br>Mini Waffles                                        | 15<br>Dunkin Sticks                                                        | 16<br>Egg & Cheese Sandwich                               | <b>Choice of Fruit</b><br>Seasonal fresh fruits,<br>canned fruit in light syrup, 100%<br>fruit juice                                                      |
| Assorted Cereals<br>or Cereal Bar<br>with Graham Crackers                                        | Assorted Cereals<br>or Cereal Bar<br>with Graham Crackers | Assorted Cereals<br>or Cereal Bar<br>with Graham Crackers | Assorted Cereals<br>or Cereal Bar<br>with Graham Crackers                  | Assorted Cereals<br>or Cereal Bar<br>with Graham Crackers | Choice of Milk<br>1% white, fat-free white, chocolate,<br>vanilla, and strawberry                                                                         |
| 19<br>Chocolate Chip French<br>Toast                                                             | 20<br>Bagel & Cream Cheese                                | 21<br>Mini Cinni                                          | 22<br>Pancakes & Sausage                                                   | 23<br>Mini Waffles                                        |                                                                                                                                                           |
| Assorted Cereals<br>or Cereal Bar<br>with Graham Crackers                                        | Assorted Cereals<br>or Cereal Bar<br>with Graham Crackers | Assorted Cereals<br>or Cereal Bar<br>with Graham Crackers | Assorted Cereals<br>or Cereal Bar<br>with Graham Crackers                  | Assorted Cereals<br>or Cereal Bar<br>with Graham Crackers |                                                                                                                                                           |
| 26<br>Memorial Day<br>School Closed                                                              | 27<br>Breakfast Pizza                                     | 28<br>French Toast Sticks &<br>Sausage                    | 29<br>Apple Strudel                                                        | 30<br>Egg & Cheese Sandwich                               | <b>(V) Vegetarian</b><br>These items do not contain meat,<br>poultry, or seafood, but may<br>contain dairy and/or egg                                     |
|                                                                                                  | Assorted Cereals<br>or Cereal Bar<br>with Graham Crackers | Assorted Cereals<br>or Cereal Bar<br>with Graham Crackers | Assorted Cereals<br>or Cereal Bar<br>with Graham Crackers                  | Assorted Cereals<br>or Cereal Bar<br>with Graham Crackers | (VG) Vegan<br>These items do not contain any<br>animal products                                                                                           |
| Your Team<br>Dawn Janelli, Food Service Director<br>609.487.7900 ext.5070<br>ma1607@metzcorp.com |                                                           |                                                           | Meal Prices<br>Student Breakfast<br>Reduced Breakfast<br>Faculty Breakfast | \$2.25<br>\$0.00<br>\$2.65                                |                                                                                                                                                           |