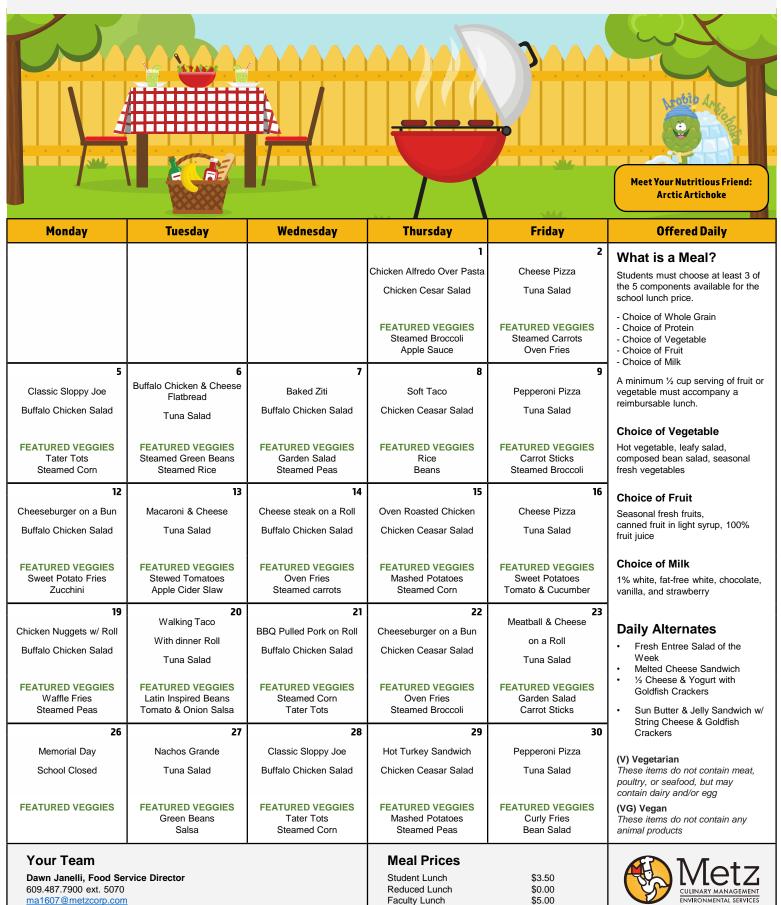

Assorted Cereals<br>or Cereal Bar<br>with Graham Crackers | (VG) Vegan<br>These items do not contain any<br>animal products                                                                                           |
| Your Team<br>Dawn Janelli, Food Service Director<br>609.487.7900 ext.5070<br>ma1607@metzcorp.com |                                                           |                                                           | Meal Prices<br>Student Breakfast<br>Reduced Breakfast<br>Faculty Breakfast | \$2.25<br>\$0.00<br>\$2.65                                |                                                                                                                                                           |

## May 2025



#### Ventnor School District

Lunch Menu

# May 2025



## May 2025