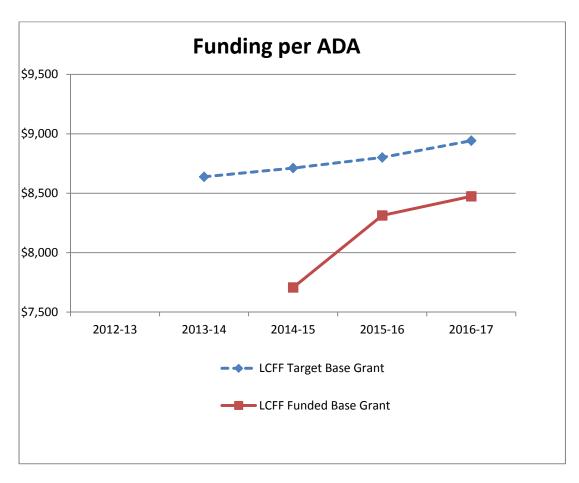

### 5. Budget Hearing for Fiscal Year 2015/2016 – Appendix C

Education Code Section 42127 requires that on or before July 1 of each year the Governing Board of the school district shall hold a public hearing on the budget to be adopted for the subsequent year. Pursuant to Education Code Section 33127, the proposed adopted budget complies with the standards and criteria as established by the State Board of Education.

Assembly Bill 97 as signed by the Governor on July 1, 2013, created the Local Control Funding Formula ("LCFF") and made numerous revisions and additions to California's Education Code. The District's Governing Board is now required to conduct a public hearing to review its Local Control and Accountability Plan ("LCAP") at the same meeting as the hearing for the District's budget.

The Governor in his May Budget - the "May Revise" – continued his themes of elimination of apportionment deferrals, implementation of the LCFF, and deposits to a rainy day fund. The May Revision recognizes a surge in state revenues, and a corresponding increase in funding for education. The single major change in education funding since January is an increase in the gap funding percentage of the LCFF model from 32% to 53%. Much of that growth, however, is driven by maintenance factor payments to Prop 98 as restoration for the losses that occurred during the recession years. Once the maintenance factor has been repaid, education will see slower growth in Prop 98 funding.