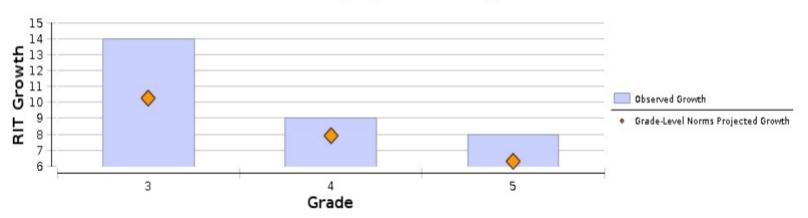

#### **Bonaire Elementary**

Language Arts:

Reading

|            |  |                                            | Comparison Periods   |                       |                           |                      |                       |                           |                    |                          | Growth Evaluated Against      |                                          |                       |                            |                                                                   |                                     |                                            |  |
|------------|--|--------------------------------------------|----------------------|-----------------------|---------------------------|----------------------|-----------------------|---------------------------|--------------------|--------------------------|-------------------------------|------------------------------------------|-----------------------|----------------------------|-------------------------------------------------------------------|-------------------------------------|--------------------------------------------|--|
|            |  |                                            |                      | Fall 202              | 1                         | Spring 2022          |                       |                           | Growth             |                          | Grade-Level Norms             |                                          |                       | Student Norms              |                                                                   |                                     |                                            |  |
| Grade (Spr |  | Total<br>Number<br>of<br>Growth<br>Events‡ | Mean<br>RIT<br>Score | Standard<br>Deviation | Achievement<br>Percentile | Mean<br>RIT<br>Score | Standard<br>Deviation | Achievement<br>Percentile | Observed<br>Growth | Observed<br>Growth<br>SE | Projected<br>School<br>Growth | School<br>Conditional<br>Growth<br>Index | Conditional<br>Growth | Students<br>With<br>Growth | Number of<br>Students<br>Who Met<br>Their<br>Growth<br>Projection | of<br>Students<br>Who Met<br>Growth | Student<br>Median<br>Conditional<br>Growth |  |
| 3          |  | 171                                        | 192.2                | 14.5                  | 82                        | 206.2                | 11.8                  | 92                        | 14                 | 0.7                      | 10.2                          | 1.99                                     | 98                    | 171                        | 124                                                               | 73                                  | 72                                         |  |
| 4          |  | 132                                        | 203.6                | 13.8                  | 86                        | 212.7                | 14.3                  | 89                        | 9                  | 0.7                      | 7.9                           | 0.65                                     | 74                    | 132                        | 81                                                                | 61                                  | 62                                         |  |
| 5          |  | 186                                        | 210.2                | 13.1                  | 82                        | 218.1                | 11.7                  | 87                        | 8                  | 0.6                      | 6.3                           | 0.90                                     | 82                    | 186                        | 109                                                               | 59                                  | 61                                         |  |