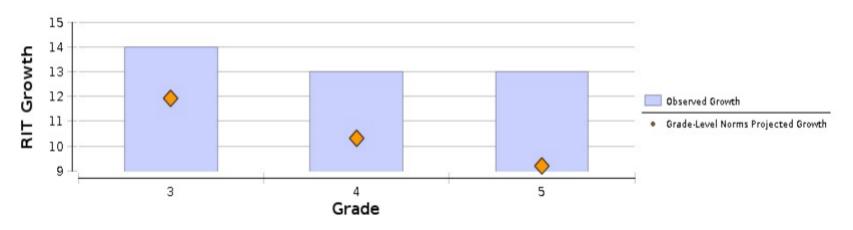

### **Bonaire Elementary**

| Ma | Math: Math K-12     |                                            |              |                       |                           |                      |                       |                           |                    |                          |                               |                                          |                       |                            |                              |                                                                 |                                 |  |
|----|---------------------|--------------------------------------------|--------------|-----------------------|---------------------------|----------------------|-----------------------|---------------------------|--------------------|--------------------------|-------------------------------|------------------------------------------|-----------------------|----------------------------|------------------------------|-----------------------------------------------------------------|---------------------------------|--|
|    |                     |                                            |              |                       |                           | Comparison Periods   |                       |                           |                    |                          | Growth Evaluated Against      |                                          |                       |                            |                              |                                                                 |                                 |  |
|    |                     |                                            | Fall 2021    |                       |                           | Spring 2022          |                       |                           | Growth             |                          | Grade-Level Norms             |                                          |                       | Student Norms              |                              |                                                                 |                                 |  |
|    | Grade (Spring 2022) | Total<br>Number<br>of<br>Growth<br>Events‡ | RIT<br>Score | Standard<br>Deviation | Achievement<br>Percentile | Mean<br>RIT<br>Score | Standard<br>Deviation | Achievement<br>Percentile | Observed<br>Growth | Observed<br>Growth<br>SE | Projected<br>School<br>Growth | School<br>Conditional<br>Growth<br>Index | Conditional<br>Growth | Students<br>With<br>Growth | Students<br>Who Met<br>Their | Percentage<br>of<br>Students<br>Who Met<br>Growth<br>Projection | Median<br>Conditional<br>Growth |  |
|    | 3                   | 170                                        | 192.9        | 11.7                  | 82                        | 206.9                | 11.2                  | 89                        | 14                 | 0.5                      | 11.9                          | 1.10                                     | 86                    | 170                        | 116                          | 68                                                              | 63                              |  |
| [  | 4                   | 129                                        | 204.7        | 12.3                  | 82                        | 217.6                | 13.6                  | 89                        | 13                 | 0.6                      | 10.3                          | 1.46                                     | 93                    | 129                        | 92                           | 71                                                              | 70                              |  |
| [  | 5                   | 180                                        | 215.3        | 13.1                  | 83                        | 228.2                | 17.3                  | 91                        | 13                 | 0.6                      | 9.2                           | 1.78                                     | 96                    | 180                        | 122                          | 68                                                              | 71                              |  |

Math: Math K-12