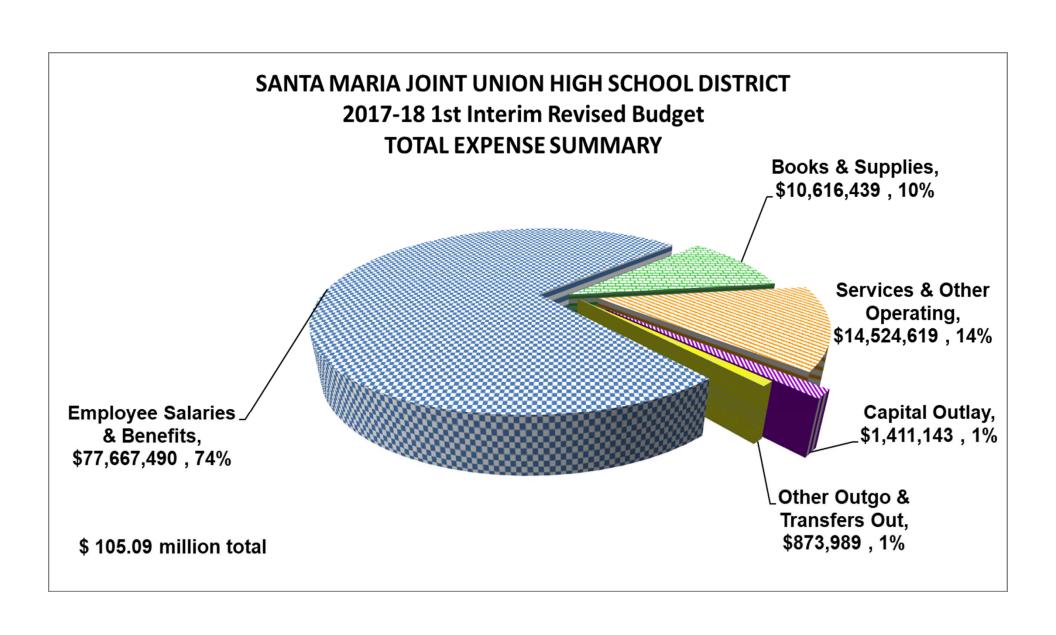

#### Books and Supplies, Services, Capital Outlay

In total, expenditures for books and supplies, services, and capital outlay increase by \$7,425,976 since the Adjusted budget. Nearly all of this increase is due to onetime items and carryovers, as shown in the table below and continued on the following page:

| One time expenditures:                                                                                                                                                                               |              |
|------------------------------------------------------------------------------------------------------------------------------------------------------------------------------------------------------|--------------|
| Amounts assigned from the District's 2016/17 year end report:                                                                                                                                        |              |
| 15-16 1-time Instructional materials, site allocations, M&O equipment                                                                                                                                | \$ 1,145,848 |
| Site-Department carryovers                                                                                                                                                                           | 429,979      |
| MAA carryovers                                                                                                                                                                                       | 181,275      |
| Solar Energy Project Consultant                                                                                                                                                                      | 51,071       |
| Misc grants/donations                                                                                                                                                                                | 43,170       |
| Restricted programs: expenditures related to prior year unused grant award carryovers, revenue adjustments, and ending balances carried forward, net of any changes made in salary and wage expense: |              |
| Title I ESSA (Every Student Succeeds Act)                                                                                                                                                            | 479,401      |
| Title II Teacher Quality                                                                                                                                                                             | 66,698       |
| Title III Immigrant & EL                                                                                                                                                                             | 147,578      |
| Migrant                                                                                                                                                                                              | 18,099       |
| Career Technical Education Grant "CTEIG"                                                                                                                                                             | 869,376      |
| College Readiness Grant, deadline for expending is June 2019                                                                                                                                         | 806,309      |
| Educator Effectiveness Grant, deadline for expending is June 2018                                                                                                                                    | 426,388      |
| Lottery                                                                                                                                                                                              | 299,248      |
| Other one-time non-recurring expenditures:                                                                                                                                                           |              |
| RHS concrete work for ADA access                                                                                                                                                                     | 151,777      |
| Special Ed bus purchase                                                                                                                                                                              | 181,099      |
| Inspection and testing services related to solar project (\$105,000                                                                                                                                  |              |
| reimbursed from vendor, see above in Local Revenues)                                                                                                                                                 | 140,534      |
| Student tablet insurance proceeds, used for parts & repairs                                                                                                                                          | 104,648      |
| Contractual services for Prop 39 Energy, Solar                                                                                                                                                       | 48,861       |
| Special Education operations study                                                                                                                                                                   | 27,084       |
| Misc local sources, grants, and donations including CAPP, AWET                                                                                                                                       | 100,498      |
| Site Ag department budget increase funded by payroll deductions for personal use of district vehicles                                                                                                | 5,567        |
| Total increase due to one time expenditures                                                                                                                                                          | 5,724,508    |

| Supplies, Services, and Capital Outlay (continued)                         |              |
|----------------------------------------------------------------------------|--------------|
| One time expenditures total from previous page:                            | \$ 5,724,508 |
| Ongoing expenditures                                                       |              |
| Special Education expense allocation from SELPA for SBCEO-operated         |              |
| programs serving District's DHOH and moderate-severe student populations   | 1,554,235    |
| Contracted services Board Certified Behavior Analyst "BCBA"                | 71,080       |
| Joint use agreement City of Santa Maria pool operations & lifeguards;      |              |
| contract renewal increases                                                 | 33,153       |
| Department budget augmentation Family & Consumer Sciences - Culinary       |              |
| Arts                                                                       | 14,000       |
| Other general admin increases for SARB, shredding services, SISC insurance |              |
| deductibles, CASBO dues                                                    | 29,000       |
| Total ongoing expenditures                                                 | 1,701,468    |
| TOTAL Expenditure increase:                                                | \$ 7,425,976 |

#### Other Outgo

- ➤ There is no change for payments of principal and interest on the District's non-voter approved debt, including capital leases and Certificates of Participation ("COPs"), and on-bill interest free financing from PG&E in support of the JCI energy retrofit project.
- ➤ The <u>credit</u> for indirect costs included in other outgo increased \$370 from the Adjusted Budget.
- In total, expenditures for Other Outgo increased by \$370 since the Adjusted Budget.

#### TOTAL EXPENDITURES HAVE INCREASED BY: \$8,346,215

<u>OTHER FINANCING SOURCES/USES:</u> Reflect a transfer in from the non-capital outlay special reserve fund of \$200,000, and a transfer out of \$375,000 to the District's Deferred Maintenance fund.