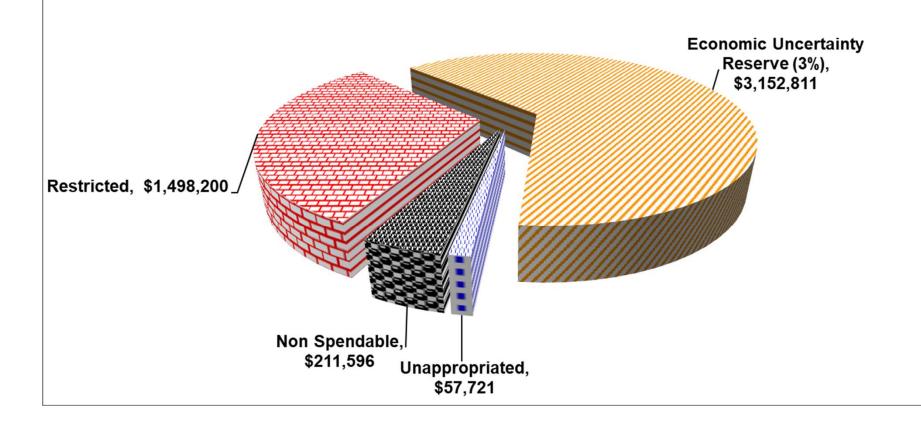

## SANTA MARIA JOINT UNION HIGH SCHOOL DISTRICT 2017-18 1st Interim Revised Budget FUND BALANCE, GENERAL FUND

## **SB858 Reserve Calculations & Disclosure**

| SANTA MARIA JOINT UI                | 101/ | N HIGH SCHOO | DL D | ISTRICT    |                 |
|-------------------------------------|------|--------------|------|------------|-----------------|
| 2017-18 1ST                         | INT  | ERIM BUDGET  |      |            |                 |
| SB 858 RESERVE REQUIREME            | NT   | CALCULATION  | 1S 8 | DISCLOSURE |                 |
|                                     |      |              |      |            |                 |
|                                     |      | 2017-18      |      | 2018-19    | 2019-20         |
| Minimum Reserve Level Required (3%) | \$   | 3,152,811    | \$   | 3,077,875  | \$<br>3,166,999 |
| Reserve Level in District's budget  | \$   | 3,152,811    | \$   | 3,077,875  | \$<br>3,166,999 |
| Amount in excess of minimum         |      |              |      |            |                 |
| General Fund                        |      | 57,721       |      | 204,258    | 35,120          |
| Fund 17 Special Reserve             |      | 1,218,768    |      | 1,224,862  | 1,230,986       |
| Total amount in excess of minimum   | \$   | 1,276,489    | \$   | 1,429,120  | \$<br>1,266,106 |
|                                     |      |              |      | •          |                 |

In the General Fund, amounts in excess of the minimum reserve level are needed to provide for future possible financial settlements with the District's employee groups. Negotiations are not settled for the budget year; future years are subject to re-openers

In Fund 17, Special Reserve, amounts in this fund are earmarked for costs associated with opening a new school, that cannot be paid with bond funds. Recommendation is that the Board take action at a future date to commit these funds for that purpose.