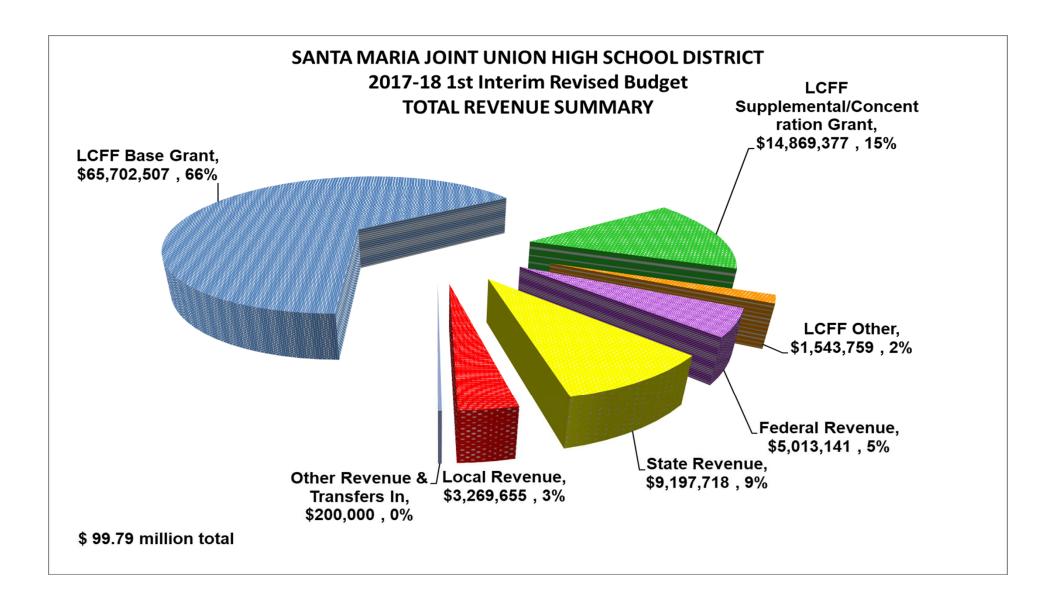

#### **LCFF Sources**

The District is projecting its revenues from LCFF sources using an enrollment figure of 7922 as of the CBEDS date, which occurred on October 4. This figure is unofficial and has not yet been certified in the state's CalPADS data system. This figure represents a decline of 74 students from what was projected in the District's Adjusted budget. This leads to revising the projected ADA downward, from 7527 to 7457. The District will be funded at the current ADA level for 2017/18, which is projected at 7457. Other factors that determine LCFF revenues include gap funding — unchanged at 43.19%, and a slight increase in the FRPM/EL factor of 1.60 percentage points. Included in LCFF sources is an allocation of property taxes from SELPA, which increases \$30,317. In total, LCFF revenues *decrease* from the Adjusted Budget by

\$ < 532,375>

#### Federal Revenues

Federal Revenues are revised to recognize carryover of prior year unused grant awards \$655,903 and adjustments to current year award amounts based on official or updated estimated award announcements \$<187,591>. In total, Federal Revenues increase by \$468,312 since the Adjusted Budget. Award amounts for Title I, Title II, and Title III will not be finalized until the District completes the Consolidated Application process in January. By program, changes since the Adjusted Budget are:

| Title I                                   | \$ 467,985        |
|-------------------------------------------|-------------------|
| Title II                                  | 79,297            |
| Title III Immigrant                       | 8,736             |
| Title III LEP                             | 142,048           |
| Special Education                         | <247,954>         |
| Medi-Cal Billing Option                   | <u>18,200</u>     |
| Total <i>increase</i> in Federal Revenues | \$ <u>468,312</u> |

State Revenues
Revisions to State Revenues include the following:

| CTEIG grant, a "matching" program where revenue is earned & recognized based on qualifying expenditures                             | \$ 807,352            |
|-------------------------------------------------------------------------------------------------------------------------------------|-----------------------|
| CA Career Pathways Trust, a "matching program where revenue is                                                                      | Ψ σστ,σσ2             |
| earned & recognized based on qualifying expenditures                                                                                | 117,910               |
| Lottery, adjustment for 4 <sup>th</sup> qtr actual payments > prior yr accrual                                                      | 61,940                |
| Agricultural CTE Incentive Grant Special Education, Mental Health funding, allocation per SELPA                                     | 21,732                |
| funding mode.                                                                                                                       | 58,270                |
| One time discretionary funds, adjustment to per ADA rate on final                                                                   | ·                     |
| appropriation                                                                                                                       | 219                   |
| CA Clean Energy Jobs Act (Prop 39)                                                                                                  | <u>&lt;12,041&gt;</u> |
| Total <u>increase</u> in State Revenues                                                                                             | \$ <u>1,055,382</u>   |
| Local Revenues                                                                                                                      |                       |
| The District adjusts its budget for local revenues during the year based on actual events. Adjustments are as follows:              |                       |
| Special Education, allocation from SELPA funding model, out of                                                                      |                       |
| Mental Health funds, for TLC regional programs operated by                                                                          |                       |
| the District. This represents an accounting change from prior                                                                       |                       |
| years where revenue was netted against expense Special Education, State AB602 apportionment funding, decrease in                    | \$ 611,410            |
| allocation per SELPA funding model                                                                                                  | <311,002>             |
| Solar project, all sites, partial reimbursement from vendor for                                                                     | 0,00=                 |
| inspection and testing expenses                                                                                                     | 105,000               |
| California Academic Partnership Program "CAPP" grant years 5 & 6 Agriculture, Water, & Environmental Technology ("AWET") mini grant | 32,500                |
| from Allan Hancock College                                                                                                          | 20,000                |
| Income from payroll deductions for AG dept. vehicle personal use                                                                    | 20,000                |
| (offset by expense)                                                                                                                 | 5,567                 |
| Other local revenue & grants (SIPE safety award, STRS DBS refund,                                                                   | 14 706                |
| teacher grants & donations                                                                                                          | <u>14,796</u>         |
| Total <u>increase</u> in Local Revenues                                                                                             | \$ <u>478,271</u>     |
| TOTAL REVENUES HAVE INCREASED BY:                                                                                                   | \$ 1,469,590          |

|                                  | 2017-18      | 2018-19      | 2019-20      |
|----------------------------------|--------------|--------------|--------------|
| LCFF State Aid Funding           |              |              |              |
| Base Grant                       | \$65,702,507 | \$71,379,840 | \$73,063,309 |
| Supplemental/Concentration Grant | 14,869,377   | 16,943,086   | 18,078,790   |
| Total LCFF State Aid             | 80,571,884   | 88,322,926   | 91,142,099   |
|                                  |              |              |              |
| Property Tax Transfer SBCEO for  |              |              |              |
| Special Education                | 1,543,759    | 1,543,759    | 1,543,759    |
|                                  |              |              |              |
| Total Revenues, LCFF Sources     | \$82,115,643 | \$89,866,685 | \$92,685,858 |
|                                  |              |              |              |