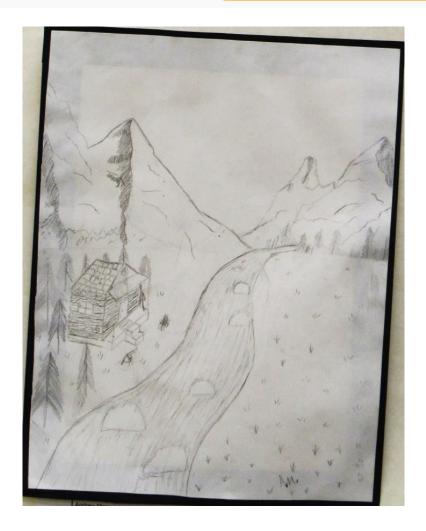

## Andrew Morgan

Winter Art Show

2nd Place Superintendent Award

Calhoun R-VIII • Mr. Stocks • December 10, 2021

Andrew Morga

Landscape

I used paper and pencil to create my work. Landscape is inspired by a photo I found online I also learned how to use perspective and to draw the flow of water.