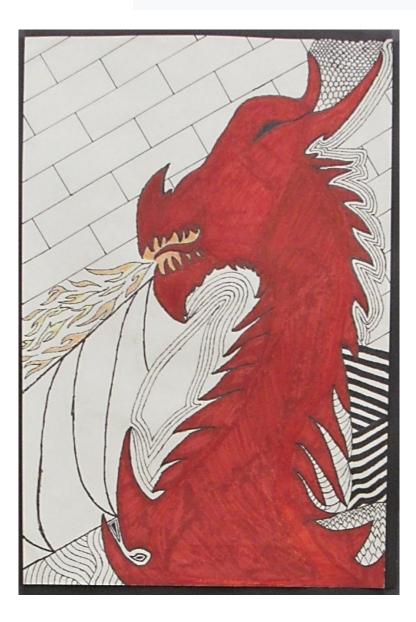

### **Austin White**

Winter Art Show

3rd Place Junior High/High School Division

Calhoun R-VIII • Mrs. Brooks • December 10, 2021

Austin White

Dragon Zentangle

For this piece, I faced a few challenges, but the main one was coming up with what to add to the background without ruining the look. I worked through my challenge by asking for others' opinions on what to add, as well as making sketches on a different piece of paper. If I could do this again, I would probably use more of my time outside of school to make new patterns or think of more patterns that would go well with the dragon. The things I like about this work are how the flames and dragon turned out in the end, as well as everything else.