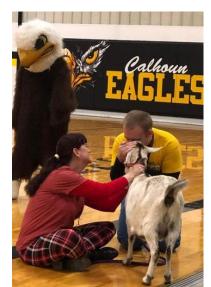

#### **Kiss the Goat**

The Kiss the Goat fundraiser was a success, bringing in \$170. Abbie Goat was beloved by all, and she loved the kisses. She's even Snapchat famous now! The funds were enough to give two local families a Christmas meal. Those meals included ham, 10 lbs. of potatoes, green beans, gravy mixes, Hawaiian rolls, butter, milk, noodle mixes, a rice and broccoli mix, Pop Tarts, and donuts. Thank you to everyone who participated and showed that we are Small Community Strong!