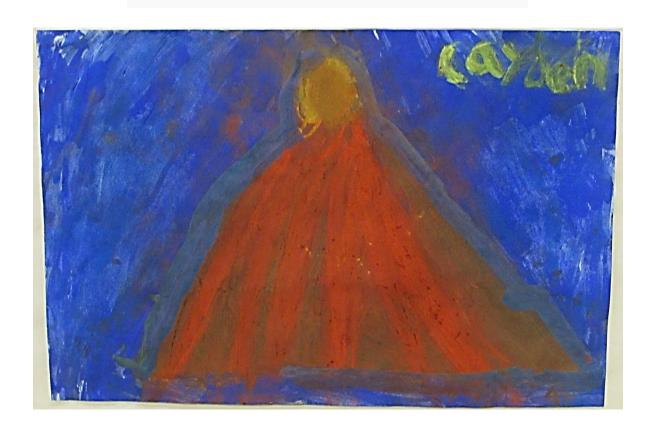

Volcano Erupting

## Cayden Stapleton

Winter Art Show

3rd Place Elementary Division

Calhoun R-VIII • Mrs. Brooks • December 10, 2021

Cayden Stapleton

Volcano Erupting

This volcano is erupting, but it's okay because it creates new land. However it does take away some of the ocean. I used paint and chalk and then I mixed colors to create orange, green, and brown. The cool colors are outside the volcano and the warm colors are inside the coming out of the volcano. My favorite part was putting the blue paint in without mixing colors. I would only change one part. I would have less color mixing around the edge of the volcano.