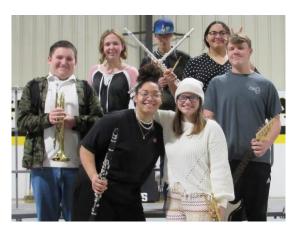

#### **Winter Concert**

The Winter Concert theme this year was Winter Wind. The performers all did a wonderful job. There were a few technical difficulties, but even the youngest performers rolled with

the punches. The singing was great, the enthusiasm was high, and nothing was cuter than the youngest singers all turning in unison twice to check on the sound tech behind them. The instrumental pieces were spot on, as well. Emotions ran high at the end, from the weight of knowing our Seniors Autumn Rusche and Arionna Watson played their last Winter Concert. The Eagle Pride Band members commemorated the moment with some group pictures.