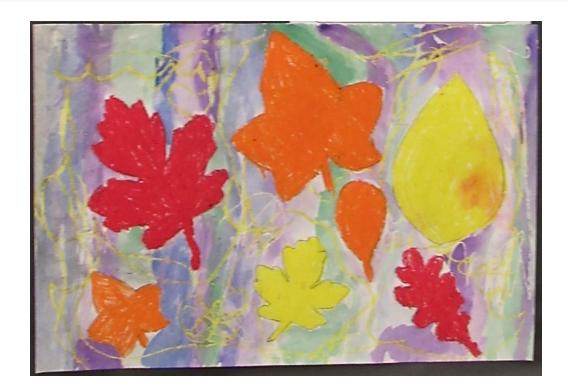

Fall

### Cambrie Wilson

Winter Art Show

2nd Place Elementary Division

Calhoun R-VIII • Mrs. Brooks • December 10, 2021

Fal

### Cambrie Wilson

Winter Art Show

3rd Place Superintendent Award

Calhoun R-VIII • Mr. Stocks • December 10, 2021

Cambrie Wilson

Fal

This piece is about leaves falling in the wind. I used oil pastels and watercolors. I used warm colors for the leaves and cool colors for the wind. My favorite part was tracing the leaves and coloring them in. The hardest part was trying to stay in the lines. If I did this project again, I wouldn't change a thing.