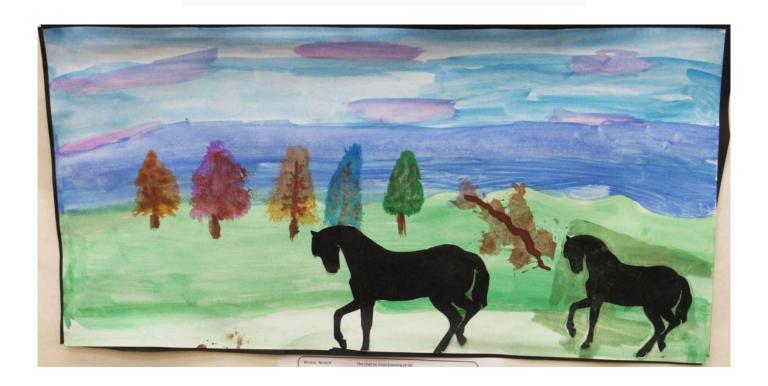

The Not So Nice Evening Stroll

### Wintré Nesbitt

Winter Art Show

3rd Place Junior High/High School Division

Calhoun R-VIII • Mrs. Brooks • December 10, 2021

Wintre' Nesbitt

The (not so nice) Evening stroll:

I made a painting with tempera paint. The horses were all running and their pack got shot at. The mama and baby in the picture got away but unfortunately the others didn't, they used the last energy they had to get home.