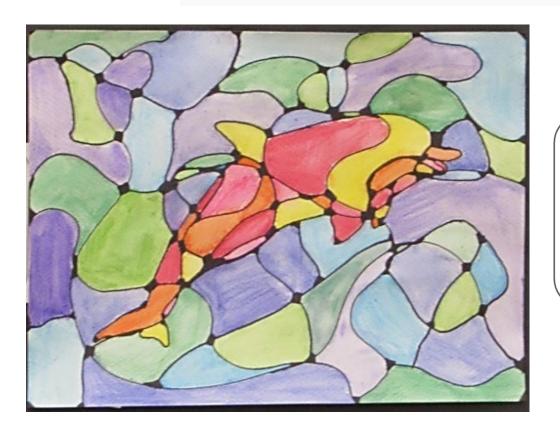

Delicious Dolphin

### Kimber Marriott

Winter Art Show

1st Place Elementary Division

Calhoun R-VIII • Mrs. Brooks • December 10, 2021

Kimber Marriott Delicious Dolphin

I named my art piece Delicious Dolphin because I thought it was funny and pink, red, orange and yellow are appetizing colors. I like how the dolphin is warm colors and the background is cool colors. I also like how the dolphin pops with bright colors. I don't like how some of the colors aren't blended as well. If I could do it again I wouldn't because it took a long time (a couple of weeks) and I didn't really enjoy the process. I like this piece of art, but it's not my favorite.