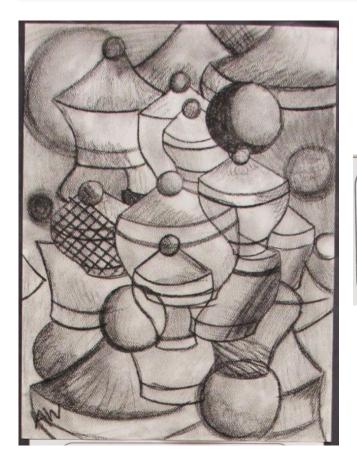

Arionna Watson La Vase

My challenge was trying to put the vase in random spots without making them go in certain spots, I wanted to make them random. I'm used to putting things in certain places instead of random, so that was definitely a challenge for me. I decided to name my piece "La Vase" because when I used charcoal to free hand the vases the charcoal smeared and it looked really old and prehistoric. I learned that you don't have to put things in certain spots for it to be balanced on the paper. I learned about the different elements on the vase and breaking it down and putting it in weird places next to other parts of the vase. You can see the top of the lid, the different sizes, shape, texture, and value in different parts of the vase.