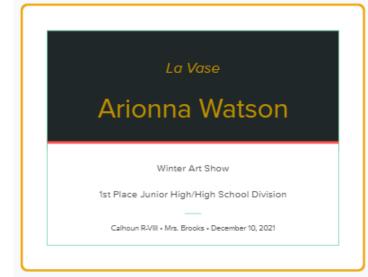

Arionna Watson La Vase

My challenge was trying to put the vase in random spots without making them go in certain spots, I wanted to make them random. I'm used to putting things in certain places instead of random, so that was definitely a challenge for me. I decided to name my piece "La Vase" because when I used charcoal to free hand the vases the charcoal smeared and it looked really old and prehistoric. I learned that you don't have to put things in certain spots for it to be balanced on the paper. I learned about the different elements on the vase and breaking it down and putting it in weird places next to other parts of the vase. You can see the top of the lid, the different sizes, shape, texture, and value in different parts of the vase.