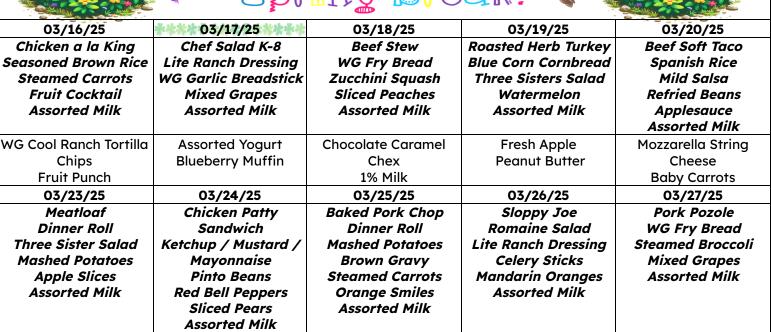

## Pinon Community School Food Service Department Residential Supper & Snacks Menu March 1st to 31st, 2025

| 03/02/25          | 03/03/25           | 03/04/25             | 03/06/25            | 03/07/25            |
|-------------------|--------------------|----------------------|---------------------|---------------------|
| Smothered Chicken | BBQ Pulled Pork    | Spaghetti w/         | Grilled Cheese      | Chicken Pot Pie     |
| WG Biscuit        | Jollof Rice        | Meatballs            | Celery Sticks       | Romaine Salad       |
| Garlic Mashed     | Scalloped Potatoes | WG Garlic Breadstick | Lite Ranch Dressing | Lite Ranch Dressing |
| Potatoes          | Mixed Vegetables   | Caesar Salad         | Red Bell Peppers    | Baby Carrots        |
| Fruit Option      | Fruit Option       | Fruit Option         | Fruit Option        | Fruit Option        |
| Assorted Milk     | Assorted Milk      | Assorted Milk        | Assorted Milk       | Assorted Milk       |
| WG Apple Jacks    | Cheez-It Crackers  | Banana Muffin        | Fresh Fruit         | Baby Carrots        |
| 1% Milk           | Fruit Punch        | 1% Milk              | String Cheese       | Hummus              |
| 02/09/25          | A.                 |                      |                     | 02/13/25            |

Scooby-Doo Crackers

Chocolate Milk

03/30/25 03/31/25 Chicken Nuggets Baked Chicken Breast Ketchup Blue Corn Cornbread Dinner Roll Rainbow Carrot Mixed Vegetables Crunch French Fries Green Beans Sliced Peaches Apple Slices **Assorted Milk** Assorted Milk Cheez-It Crackers 1% WG Rice Krispie Treat Fresh Fruit Milk

Fresh Fruit

1% Milk

WG Goldfish

Fruit Punch

Mozzarella String

Cheese

**Fruit Punch** 

**WG Rice Krispie Treat** 

1% Milk