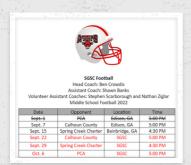

The middle school football team lost a heart breaker to Spring Creek Charter 12-8 this past week. The boys played great though and they look forward to the rematch in two weeks. This coming week Calbour County visits on Thursday for our first ever Aggie football home game!