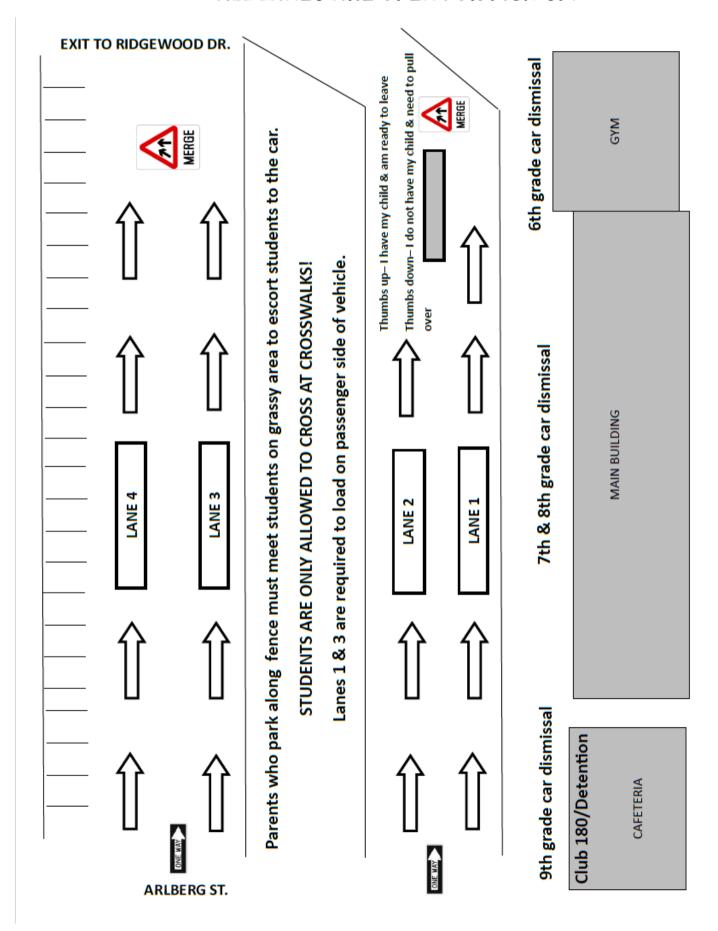

## **CARPOOL DROP OFF/PICK UP**

## PLEASE NOTE: ONLY LANES 1 AND 3 ARE OPEN FOR DROP OFF. ALL LANES ARE OPEN FOR PICK UP!