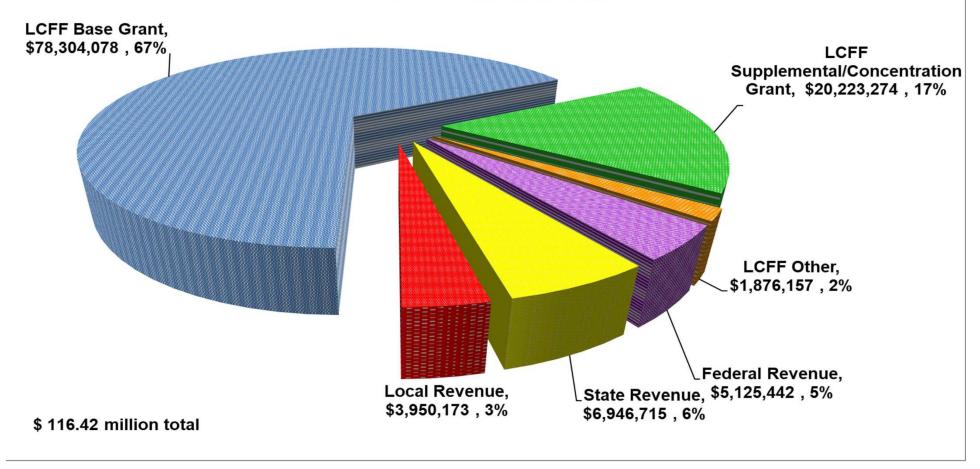

### SANTA MARIA JOINT UNION HIGH SCHOOL DISTRICT 2019-20 2nd Interim Revised Budget TOTAL REVENUE SUMMARY

### LCFF Sources

The District is projecting its revenues from LCFF sources using an enrollment figure of 8,657 as of the CBEDS date, which occurred on October 2. This figure is official and has been certified in the state's CalPADS data system on December 11th. This figure represents a decrease of 5 students from what was projected in the District's Revised Budget. The District will be funded at the current ADA level for 2019/20, which is projected at 8,139. The FRPM/EL factor remains unchanged. Included in LCFF sources is an allocation of property taxes from SELPA, which increased \$94,098. In total, LCFF revenues <u>increase</u> from the Revised Budget by:

\$<u>33,821</u>

147,280

750

### Federal Revenues

Federal Revenues are revised to recognize adjustments to current year award amounts based on official or updated estimated award announcements. In total, Federal Revenues increase by \$13,749 since the Adjusted Budget. By program, changes since the Revised Budget are:

| Title I  | \$ 13,866 |
|----------|-----------|
| Title II | <117>     |

Total <u>increase</u> in Federal Revenues \$<u>13,749</u>

### Local Revenues

The District adjusts its budget for local revenues during the year based on actual events. Adjustments are as follows:

| Special Education, allocation from SELPA funding model, out of    |           |
|-------------------------------------------------------------------|-----------|
| Mental Health funds, for TLC regional programs operated by        |           |
| the District                                                      | \$ 68,878 |
| Consider Education Ctate ADCCC consultaneous funding increases in |           |

Special Education, State AB602 apportionment funding, increase in allocation per SELPA funding model

Other local revenue includes teacher grants along with donations, and other miscellaneous revenues

Total <u>increase</u> in Local Revenues \$<u>216,908</u>

TOTAL REVENUES HAVE INCREASED BY: \$ 264,478