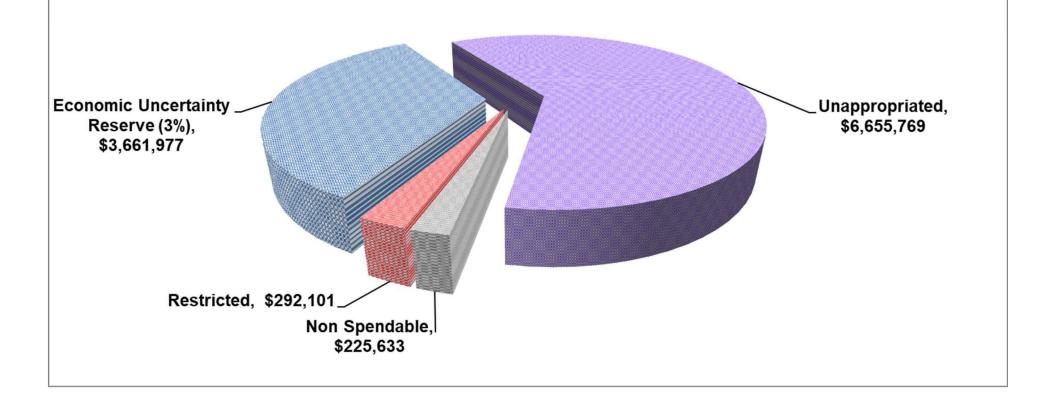

### SANTA MARIA JOINT UNION HIGH SCHOOL DISTRICT 2019-20 2nd Interim Revised Budget FUND BALANCE, GENERAL FUND

**General Fund** 

**Fund 17 Special Reserve** 

Total amount in excess of minimum

### **SB858 Reserve Calculations & Disclosure**

| 2019-20 2ND INTERIM BUDGET REVISION |         |             |        |            |    |           |
|-------------------------------------|---------|-------------|--------|------------|----|-----------|
| SB 858 RESERVE REQUIR               | EMENT ( | CALCULATION | IS & C | DISCLOSURE |    |           |
|                                     |         |             |        |            |    |           |
|                                     |         | 2019-20     |        | 2020-21    |    | 2021-22   |
| Minimum Reserve Level Required (3%) | \$      | 3,661,977   | \$     | 3,444,045  | \$ | 3,499,564 |
| Reserve Level in District's budget  | \$      | 3,661,977   | \$     | 3,444,045  | \$ | 3,499,564 |
| Amount in excess of minimum         |         |             |        |            |    |           |

6,655,769

3,873,573

10,529,342 \$

11,209,516

3,892,941

15,102,457 \$

15,991,298

3,912,405

19,903,703

SANTA MARIA JOINT UNION HIGH SCHOOL DISTRICT

In Fund 17, Special Reserve, amounts in this fund are earmarked for costs associated with opening a new school, that cannot be paid with bond funds. \$2.6 million are assigned for a six year bus replacement plan reserve. Recommendation is that the Board take action at a future date to commit these funds for that purpose.