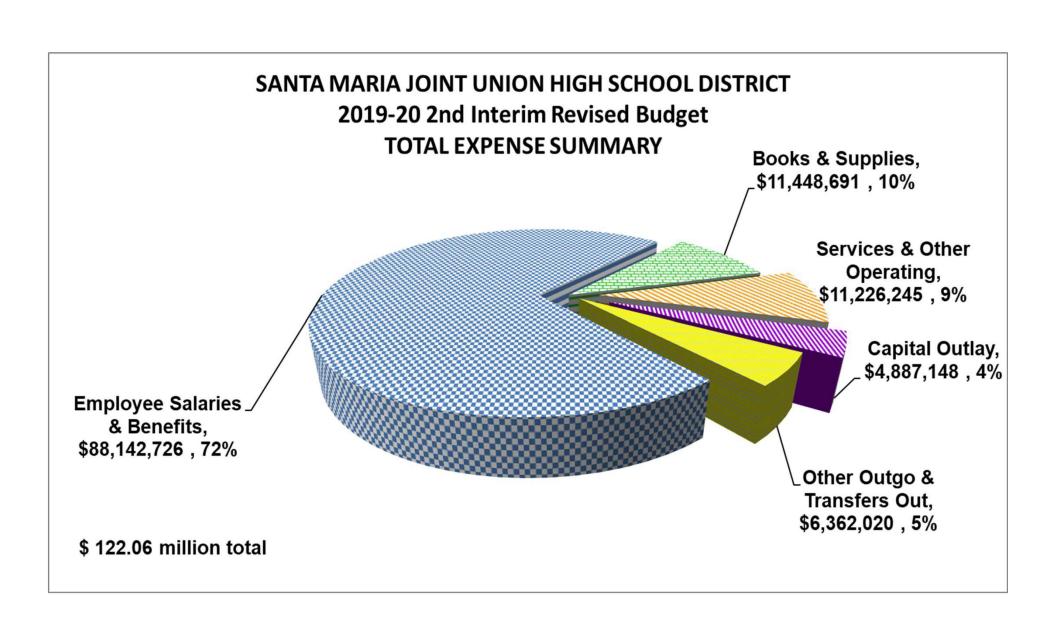

# SMJUHSD General Fund Summary 2019-20 2<sup>nd</sup> Interim Revised Budget

Beginning Fund Balance \$ 16,476,473

Plus Revenues 116,425,839

Minus Expenses & Transfers Out <122,066,831>

Equals Ending Fund Balance \$ 10,835,481

### **EXPENDITURES:**

Salaries, Wages, & Benefits

➤ Certificated staffing changes are detailed in the table below

|                                                                | FTE    | COST         |
|----------------------------------------------------------------|--------|--------------|
| "PREP" period assignments in Business, English, Math, Soc      |        |              |
| Science, SPEC ED, VPA                                          |        | (2,968)      |
| Speech Therapist                                               | (1.00) | (61,572)     |
| Difference between estimated costs in District's Budget, and   |        |              |
| projected actual costs due to vacancies & turnover             | (0.20) | (226,686)    |
| Changes in health and welfare benefit costs due to coverage    |        |              |
| tier changes associated with qualifying events, retiree health |        | 15,424       |
| Extra pay assignment adjustments: stipends & department        |        |              |
| chairs                                                         |        | (1,935)      |
| Changes in statutory costs due to changes associates with      |        |              |
| open enrollment in Oct.                                        |        | (2,697)      |
| Other non-position related pay, hourly, subs, etc.             |        | 125,723      |
|                                                                | (1.20) | \$ (154,711) |
|                                                                |        |              |

### > Classified staffing changes are detailed in the table below

|                                                                      | FTE    | COST         |
|----------------------------------------------------------------------|--------|--------------|
| Difference between estimated costs in District's Budget, and         |        |              |
| projected actual costs. These savings are primarily due to           |        |              |
| periods of vacancies (late starts) in the positions being filled & 1 |        |              |
| vacant position closed                                               | (4.38) | (148, 225)   |
| Bus Drivers, route rebids in January                                 | (0.41) | (31,498)     |
| Decreases in health & welfare benefits costs associated with         |        |              |
| coverage tier changes, and/or qualifying events for employees,       |        |              |
| retiree health                                                       |        | (5,585)      |
| Costs associated with FTE changes since Adopted Budget &             |        |              |
| staff turnover (resignations, transfers, promotions)                 | 0.81   | (85,394)     |
| Compensation addon's associated with employee seniority and          |        |              |
| salary schedule movement: longevity, shift differential, vacation    |        | (11,391)     |
| Other non-position related pay, stipends for bilingual pay,          |        |              |
| specialized skills, & statutory cost changes                         |        | 16,301       |
|                                                                      | (3.98) | \$ (265,792) |
| -                                                                    | 1      |              |

> Management and Confidential staffing changes are detailed in the table below

|                                                                | FTE | C  | COST  |
|----------------------------------------------------------------|-----|----|-------|
| Changes in health and welfare benefit costs due to coverage    | *   |    |       |
| tier changes associated with qualifying events & dental        |     |    |       |
| contribution increase                                          |     |    | 73    |
| Costs from staff turnover (retirements, resignations and       |     |    |       |
| promotions). This represents changes in a total of 2 different |     |    |       |
| positions since the District Revised Budget                    |     |    | 6,978 |
|                                                                |     | \$ | 7,051 |
|                                                                |     |    |       |

> In total, all changes in salaries, wages, & benefits result in a <u>decrease</u> of \$<413,452> since the First Interim Revised Budget.

### Books and Supplies, Services, Capital Outlay

➤ In total, expenditures for books and supplies, services, and capital outlay decrease by \$<26,467> since the First Interim Revised Budget. Details are shown in the table below:

| Supplies, Services, and Capital Outlay                                                         |                |
|------------------------------------------------------------------------------------------------|----------------|
| One time expenditures:                                                                         |                |
| LCAP additional funds allocated to various goals and services                                  | \$<br>46,675   |
| Misc. grants & donations                                                                       | 465            |
| Total one-time expenditures                                                                    | 47,140         |
| Restricted programs: expenditures related to prior year unused grant award carryovers, revenue |                |
| adjustments, and ending balances carried forward. These amounts are net of any changes made    |                |
| in salary & wage expense in the associated program:                                            |                |
| Title I ESSA (Every Student Succeeds Act)                                                      | (14,225)       |
| Title II Teacher Quality                                                                       | (113)          |
| Migrant (reductions due to changes in staffing costs)                                          | (57,676)       |
| Classified School Employees Professional Development Block Grant                               | (6,425)        |
| Low Performing Students Block Grant                                                            | 646            |
| Misc. locally restricted grants & donations                                                    | 285            |
| Total restricted expenditures                                                                  | (77,508)       |
| Ongoing expenditures:                                                                          |                |
| Contribution decrease Routine Restricted Maintenance Account to required 3% reserve            | (513)          |
| Travel mileage stipend changes                                                                 | 3,900          |
| Utilities Mcclelland Lease                                                                     | 500            |
| SELPA funding model, reduction in allocation of regional program costs due to required         |                |
| accounting change, see related offset increase in Other Outgo                                  | 14             |
| Total ongoing expenditures                                                                     | 3,901          |
| Total Expenditure Increase                                                                     | \$<br>(26,467) |

### Other Outgo

- > There is no change for payments of principal and interest on the District's non-voter approved debt, including capital leases and Certificates of Participation ("COPs"), and on-bill interest free financing from PG&E in support of the JCI energy retrofit project.
- The <u>credit</u> for indirect costs included in Other Outgo remains unchanged from the First Interim Revised Budget.

- > Special Education and non-public school costs decrease by \$115,656.
- > In total, expenditures for Other Outgo decrease by \$115,656 since the First Interim Revised Budget

### TOTAL EXPENDITURES HAVE DECREASED BY:

\$<555,575>

**OTHER FINANCING SOURCES/USES:** Reflect a transfer out of \$47,513 to the Capital Outlay Special Reserve fund.