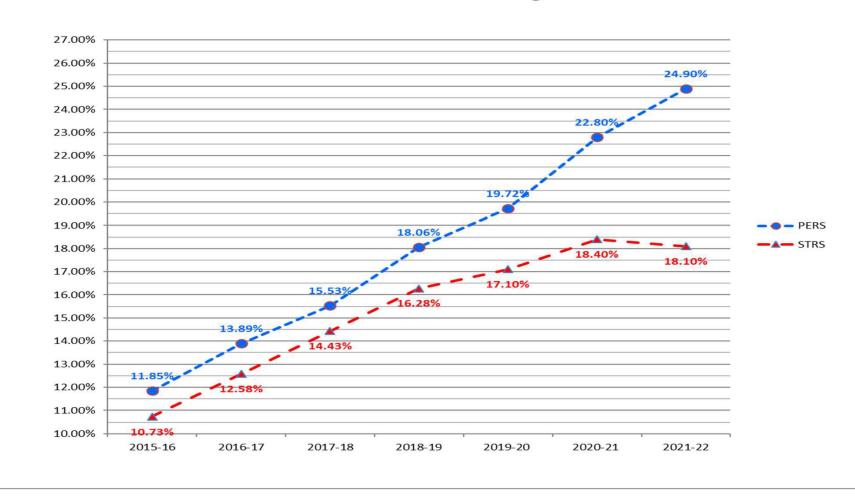

## SANTA MARIA JT UNION HIGH SCHOOL DISTRICT 2019-20 2nd Interim Revised Budget PERS & STRS Rates