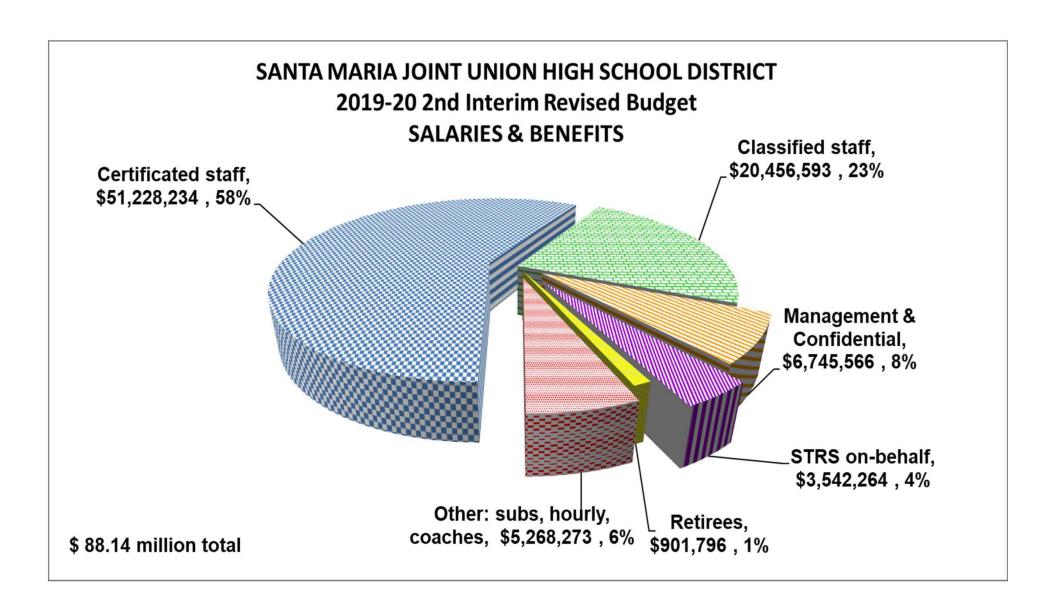

### **EXPENDITURES:**

Salaries, Wages, & Benefits

➤ Certificated staffing changes are detailed in the table below

|                                                                | FTE    | COST         |
|----------------------------------------------------------------|--------|--------------|
| "PREP" period assignments in Business, English, Math, Soc      |        |              |
| Science, SPEC ED, VPA                                          |        | (2,968)      |
| Speech Therapist                                               | (1.00) | (61,572)     |
| Difference between estimated costs in District's Budget, and   |        |              |
| projected actual costs due to vacancies & turnover             | (0.20) | (226,686)    |
| Changes in health and welfare benefit costs due to coverage    |        |              |
| tier changes associated with qualifying events, retiree health |        | 15,424       |
| Extra pay assignment adjustments: stipends & department        |        |              |
| chairs                                                         |        | (1,935)      |
| Changes in statutory costs due to changes associates with      |        |              |
| open enrollment in Oct.                                        |        | (2,697)      |
| Other non-position related pay, hourly, subs, etc.             |        | 125,723      |
|                                                                | (1.20) | \$ (154,711) |
|                                                                |        |              |

### > Classified staffing changes are detailed in the table below

|                                                                      | FTE    | COST         |
|----------------------------------------------------------------------|--------|--------------|
| Difference between estimated costs in District's Budget, and         |        |              |
| projected actual costs. These savings are primarily due to           |        |              |
| periods of vacancies (late starts) in the positions being filled & 1 |        |              |
| vacant position closed                                               | (4.38) | (148, 225)   |
| Bus Drivers, route rebids in January                                 | (0.41) | (31,498)     |
| Decreases in health & welfare benefits costs associated with         |        |              |
| coverage tier changes, and/or qualifying events for employees,       |        |              |
| retiree health                                                       |        | (5,585)      |
| Costs associated with FTE changes since Adopted Budget &             |        |              |
| staff turnover (resignations, transfers, promotions)                 | 0.81   | (85,394)     |
| Compensation addon's associated with employee seniority and          |        |              |
| salary schedule movement: longevity, shift differential, vacation    |        | (11,391)     |
| Other non-position related pay, stipends for bilingual pay,          |        |              |
| specialized skills, & statutory cost changes                         |        | 16,301       |
|                                                                      | (3.98) | \$ (265,792) |
| -                                                                    | 1      |              |

> Management and Confidential staffing changes are detailed in the table below

|                                                                | FTE | C  | COST  |
|----------------------------------------------------------------|-----|----|-------|
| Changes in health and welfare benefit costs due to coverage    | *   |    |       |
| tier changes associated with qualifying events & dental        |     |    |       |
| contribution increase                                          |     |    | 73    |
| Costs from staff turnover (retirements, resignations and       |     |    |       |
| promotions). This represents changes in a total of 2 different |     |    |       |
| positions since the District Revised Budget                    |     |    | 6,978 |
|                                                                |     | \$ | 7,051 |
|                                                                |     |    |       |

> In total, all changes in salaries, wages, & benefits result in a <u>decrease</u> of \$<413,452> since the First Interim Revised Budget.