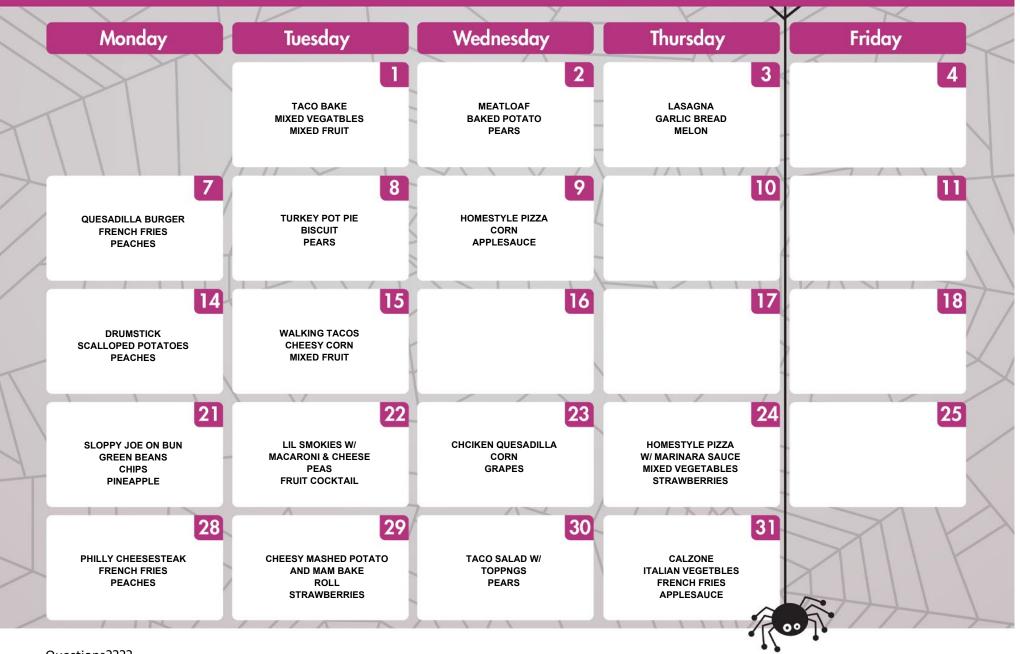

## OCTOBER 2024 KANSAS SCHOOL FOR THE DEAF

Served every day with breakfast: Milk (Skim or 1%), Fruit and !00% Juice

Offered every day with lunch: Variety of additional vegetables and fruits and Milk (Skim or 1%)

|     | Monday                                                               | Tuesday                                                                 | Wednesday                                                                                    | Thursday                                                                                 | Friday                                                          |  |
|-----|----------------------------------------------------------------------|-------------------------------------------------------------------------|----------------------------------------------------------------------------------------------|------------------------------------------------------------------------------------------|-----------------------------------------------------------------|--|
|     | Mary Mary                                                            | CINNAMON ROLL                                                           | BISCUITS & GRAVY                                                                             | BREAKFAST SANDWICH 3                                                                     | PANCAKE ON A STICK 4                                            |  |
|     |                                                                      | SPAGHETTI W/ MEATBALLS<br>GARLIC BREAD<br>ROASTED BROCCOLI<br>PINEAPPLE | BBQ RIB ON BUN<br>SWEET POTATO FRIES<br>CUCUMBERS AND RANCH<br>TROPICAL FRUIT                | PIG IN A BLANKET<br>MACARONI & CHEESE<br>GREEN BEANS<br>GRAPES                           | TURKEY BURGER ROASTED CAULIFLOWER CURLY FRIES APPLESAUCE        |  |
|     | DONUT/OATMEAL 7                                                      | HAM & CHEESE OMELET 8 MUFFIN                                            | MUFFIN & CHEESE STICK                                                                        | BREAKFAST CASSEROLE 10                                                                   | NO SCHOOL                                                       |  |
|     | BREADED CHICKEN ON BUN<br>GREEN BEANS<br>ZUCCHINI FRIES<br>PINEAPPLE | TUNA CASSEROLE<br>CORNBREAD<br>STEAMED CARROTS<br>TROPICAL FRUIT        | GRILLED TURKEY & CHEESE SANDWICH BAKED BEANS POTATO SALAD MANDARIN ORANGES                   | CHICKEN FRIED CHICKEN W/ ROLL<br>MASHED POTATOES W/ GRAVY<br>ROASTED BROCCOLI<br>PEACHES |                                                                 |  |
|     | FRENCH TOAST & 14                                                    | PANCAKE 15                                                              | BREAKFAST SANDWICH                                                                           | NO SCHOOL 17                                                                             | NO SCHOOL 18                                                    |  |
|     | ORANGE CHICKEN VEGETABLE FRIED RICE PEAS & CARROTS PEARS             | CHILI W/ FRITOS<br>CINNAMON ROLL<br>GREEN BEANS<br>STRAWBERRIES         | HAMBURGER<br>WAFFLE FRIES<br>MIXED VEGETABLES<br>MANGOES                                     |                                                                                          |                                                                 |  |
|     | BANANA BREAD & 21                                                    | APPLE TURNOVER 22                                                       | MINI FRENCH TOAST 23                                                                         | CHOCOLATE CROSSIANT 24                                                                   | EGG, SAUSAGE,<br>& MUFFIN                                       |  |
| 1 0 | CHEESE PIZZA<br>CORN<br>FRENCH FRIES<br>STRAWBERRIES                 | ENCHILADAS<br>BLACK BEANS<br>MIXED VEGETABLES<br>MANDARIN ORANGES       | BAKED CHICKEN<br>SWEET POTATOES<br>PEAS<br>PEARS                                             | MEATBALL SUB<br>SCALLOPED POTATOES<br>GREEN BEANS<br>PEACHES                             | TILAPIA<br>ROASTED POTATOES<br>MINI CORN COB<br>CINNAMON APPLES |  |
|     | BREAKFAST PIZZA 28                                                   | PANCAKE 29                                                              | BREAKFAST BURRITO 30                                                                         | BISCUITS & GRAVY 31                                                                      | 0                                                               |  |
|     | BEEF AND BROCCOLI<br>BROWN RICE<br>MIXED VEGATBLES<br>PEARS          | QUESADILLA<br>REFRIED BEANS<br>CORN<br>PEACHES                          | CHICKEN FRIED STEAK W/ ROLL<br>MASHED POTATOES W/ GRAVY<br>MINI CORN COB<br>MANDARIN ORAGNES | PEPPERONI PIZZA<br>MIXED VEGETABLES<br>MIXED SALAD<br>PINEAPPLE                          |                                                                 |  |
|     | Questions 2222                                                       |                                                                         |                                                                                              |                                                                                          |                                                                 |  |

## OCTOBER 2024 KANSAS SCHOOL FOR THE DEAF

Questions???? Contact Cindy Rawie, Food Service Director <a href="mailto:crawie@kssdb.org">crawie@kssdb.org</a>

Due to availability, substitutions to the menu may occur.