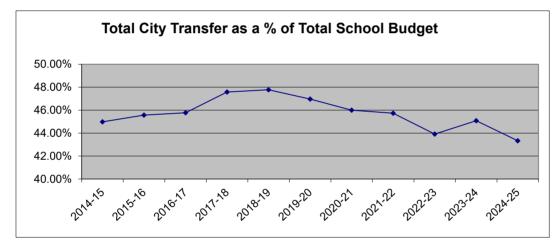

### Local Revenue

Salem City provides significant support for our instructional program funding of approximately 44% of our operating budget each year. The transfer for FY25 increased by \$885,000 to \$23,781,130 which shows City Council's commitment to the education of our youth. The City pays 100% of debt service for the school division.

The allocation of City funding for schools is approximately 43% of the operating budget and shows an increase of 885,000 for FY25. The bar graph below illustrates the city funding over the past ten years.