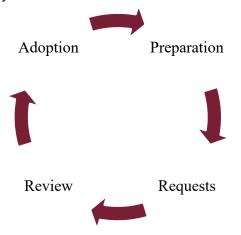

### **BUDGET CALENDAR**

The budget process for the next school year begins in early fall with the development of the budget calendar. The budget calendar includes budget work sessions between the Division Superintendent and leadership staff. The following calendar of events provides more detail of the activities involved annually in creating and finalizing the school division's budget.

| Amount                                                                                                                                                                                                                                        |
|-----------------------------------------------------------------------------------------------------------------------------------------------------------------------------------------------------------------------------------------------|
| August                                                                                                                                                                                                                                        |
| CIP requests from Schools and Departments                                                                                                                                                                                                     |
| October                                                                                                                                                                                                                                       |
| School Board adopts new CIP                                                                                                                                                                                                                   |
| November                                                                                                                                                                                                                                      |
| Administrative staff discusses budget priorities                                                                                                                                                                                              |
| Report to School Board on budget priorities                                                                                                                                                                                                   |
| Budget calendar presented to School Board                                                                                                                                                                                                     |
| December                                                                                                                                                                                                                                      |
| Budget Prep in New World opened to principals and directors                                                                                                                                                                                   |
| • School Board holds first public hearing to receive suggestions for budget priorities                                                                                                                                                        |
| January                                                                                                                                                                                                                                       |
| Directors and principals submit school level prioritized non-personnel budget requests                                                                                                                                                        |
| Non-personnel budget verified on-line by Chief Financial Officer                                                                                                                                                                              |
| • Update to School Board on Governor's introduced budget and latest budget impact                                                                                                                                                             |
| General Assembly convenes                                                                                                                                                                                                                     |
| • Chief Financial Officer and central office budget team review all budget requests with principals                                                                                                                                           |
| February                                                                                                                                                                                                                                      |
| • Superintendent, Chief Financial Officer, the Executive Director of Human Resources and other division leadership meet with principals and central office staff to review personnel needs after student enrollment projections are finalized |
| • Update to School Board on House and/or Senate introduced budgets and latest budget impact                                                                                                                                                   |
| March                                                                                                                                                                                                                                         |
| Chief Financial Officer presents budget to School Board based on best available state revenue estimates                                                                                                                                       |
| Second public hearing on budget                                                                                                                                                                                                               |
| • School Board adopts total budget and sends it to City Council for approval prior to April 1                                                                                                                                                 |
| April                                                                                                                                                                                                                                         |
| • Superintendent and School Board Chairman present budget to City Council at a regular City                                                                                                                                                   |
| Council meeting, typically the second meeting of the month                                                                                                                                                                                    |
| May                                                                                                                                                                                                                                           |
| Subsequent report to School Board, as needed, with salary recommendations                                                                                                                                                                     |
| City Council formally appropriates funding for school budget                                                                                                                                                                                  |
| • Superintendent and Chief Financial Officer review adopted budget with staff as needed                                                                                                                                                       |
| By July 1                                                                                                                                                                                                                                     |
| by July 1                                                                                                                                                                                                                                     |

### **BUDGET PROCESS**

The mission/vision/goals approved by the School Board provide the foundation for the recommendations contained within this Annual Financial Plan. The Division Superintendent is required by the *Code of Virginia* to prepare, with the approval of the school board, and submit to the governing body appropriating funds for the school division, the estimate of the amount of money deemed to be needed during the next fiscal year for the support of the public schools of the school division. The estimate shall set the amount of money deemed to be needed for each major classification prescribed by the Board of Education. The School Board is required to hold at least one public hearing before it gives final approval to its budget for submission to the governing body.