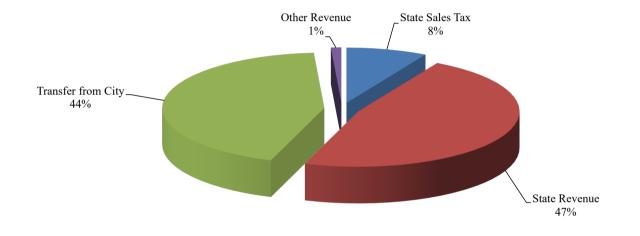

### Local Revenue

Salem City provides significant support for our instructional program funding of approximately 44% of our operating budget each year. The transfer for FY25 increased by \$885,000 to \$23,781,130 which shows City Council's commitment to the education of our youth. The City pays 100% of debt service for the school division.

The allocation of City funding for schools is approximately 43% of the operating budget and shows an increase of 885,000 for FY25. The bar graph below illustrates the city funding over the past ten years.

**City Funding Trend** 

|                    | Budget             | Budget           | Increase        |
|--------------------|--------------------|------------------|-----------------|
|                    | 2023-24            | 2024-25          | (Decrease)      |
| State Sales Tax    | \$<br>4,416,377 \$ | \$<br>4,423,748  | \$<br>7,371     |
| State Revenue      | 22,968,335         | 25,731,101       | 2,762,766       |
| Transfer from City | 22,896,130         | 23,781,130       | 885,000         |
| Other Revenue      | <br>512,774        | 564,441          | 51,667          |
| Total Revenues     | \$<br>50,793,616   | \$<br>54,500,420 | \$<br>3,706,804 |