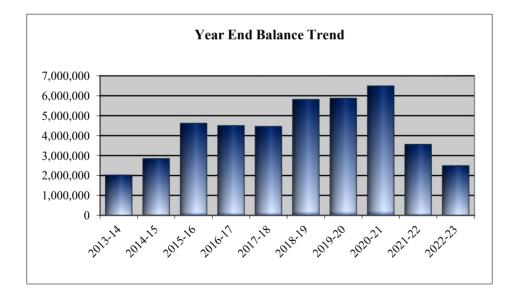

The school division monitors federal and state revenue trends closely as stated in our first priority goals, and as a result of these sound management practices, Salem City Schools has historically ended each fiscal year with a surplus.

A breakdown of the year end balances for the last ten years is charted in the following graph.

The year-end balance for FY14 was significantly lower than previous years due to the South Salem construction project. The FY16 – FY21 year-end balances show an increase due to fuel cost being down, a warmer than expected winter, staff turnover, less people in the health insurance plan and planning for the renovation at Salem High School. The FY22 year-end balance was lower due to funds being used to fund the Salem High School Fieldhouse renovations.