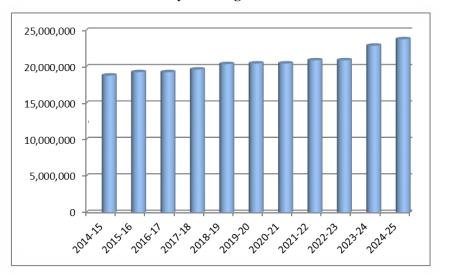

The allocation of City funding for schools is approximately 43% of the operating budget and shows an increase of 885,000 for FY25. The bar graph below illustrates the city funding over the past ten years.