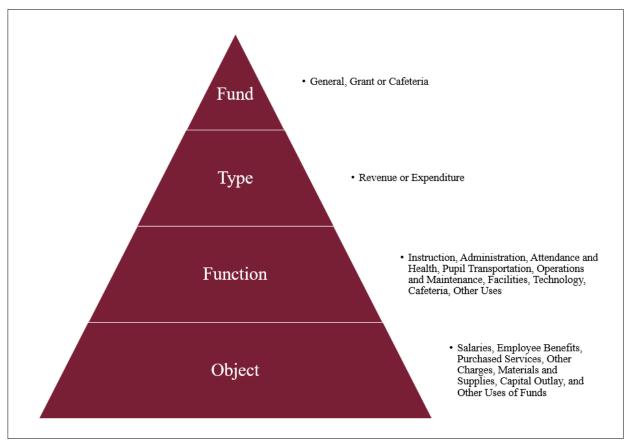

# Financial

| Financial Structure                                | 55 |
|----------------------------------------------------|----|
| Trends and Assumptions                             | 62 |
| Budget Summary - All Funds                         |    |
| Budget Summary by Fund                             |    |
| General Fund Revenues per Pupil                    |    |
| General Fund Revenues.                             |    |
| General Fund Expenditures Per Pupil                | 82 |
| General Fund Expenditures by State Category        | 83 |
| General Fund Expenditures by Department and Object |    |

The **Financial Section** presents budget data by summary and detail levels for all financial funds managed by the school division. It begins with a financial representation of revenue and an expense of all funds combined and then represents each fund individually from general funds and other funds. Description of revenue sources and expenditure needs are described.