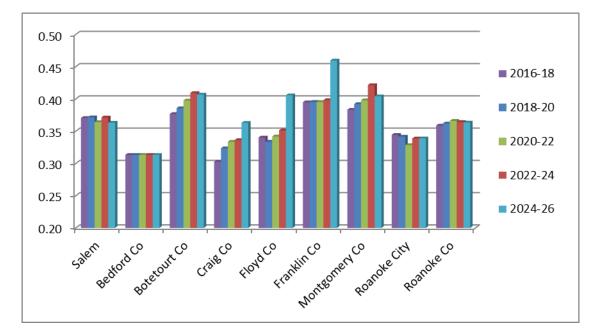

The Composite Index of Local Ability to Pay determines a school division's ability to pay education costs fundamental to the commonwealth's Standards of Quality (SOQ). For FY24, Salem's local composite index is .3713. This means the state will fund 62.87 percent and Salem City is required to pay 37.13 percent of the minimum educational program set by the state Standards of Quality. It is calculated using three indicators of a locality's ability-to-pay: true value of real property (weighted 50%), adjusted gross income (weighted 40%), and taxable retail sales (weighted 10%). Each locality's index is adjusted to maintain an overall statewide local share of 45 percent and an overall state share of 55 percent. The index is recalculated every two years. As a locality's index declines, the state's share of its funding increases

and the amount the locality should be able to pay decreases. The chart below compares the composite index among the surrounding school divisions.

|         |        | Bedford | Botetourt | Craig  | Floyd  | Franklin | Montgomery | Roanoke | Roanoke |
|---------|--------|---------|-----------|--------|--------|----------|------------|---------|---------|
| Year    | Salem  | County  | County    | County | County | County   | County     | City    | County  |
| 2016-18 | 0.3704 | 0.3132  | 0.3766    | 0.3026 | 0.3402 | 0.3948   | 0.3832     | 0.3443  | 0.3587  |
| 2018-20 | 0.3715 | 0.3132  | 0.3856    | 0.3235 | 0.3337 | 0.3954   | 0.3920     | 0.3416  | 0.3620  |
| 2020-22 | 0.3641 | 0.3132  | 0.3975    | 0.3336 | 0.3418 | 0.3953   | 0.3979     | 0.3284  | 0.3660  |
| 2022-24 | 0.3713 | 0.3132  | 0.4091    | 0.3362 | 0.3513 | 0.3982   | 0.4214     | 0.3387  | 0.3643  |
| 2024-26 | 0.3632 | 0.3132  | 0.4068    | 0.3629 | 0.4596 | 0.4041   | 0.4041     | 0.3388  | 0.3635  |

Source: Budget Office, Virginia Department of Education