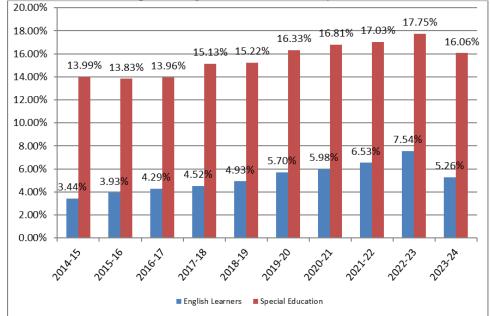

### STUDENT DEMOGRAPHICS

Salem City Schools is the 65<sup>th</sup> largest of 132 school divisions in Virginia. Student demographics are anticipated to remain fairly constant. Special education amounts to approximately 16.06% of the total student enrollment. The number of students who are supported by the English Learners (EL) has increased since FY15 and represents approximately 5.26% of the total student population. The number of students eligible for free and reduced breakfast and lunch is approximately 55% division wide. The ethnic composition of Salem City Schools' student enrollment as of September 30, 2023 is shown in the chart below.

# Special Education and English Learners as a percentage of Total Salem City Schools

Additional information can be found in the Information section of this publication.