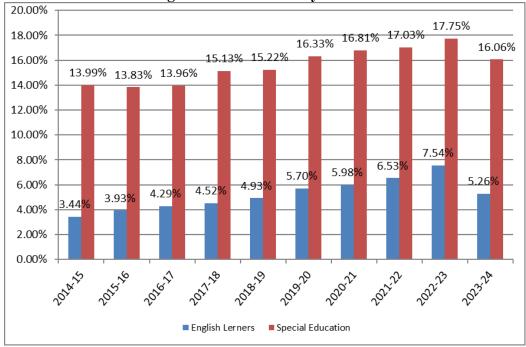

### STUDENT DEMOGRAPHICS

Salem City Schools is the 65<sup>th</sup> largest of 132 school divisions in Virginia. Student demographics are anticipated to remain fairly constant. Special education amounts to approximately 16.06% of the total student enrollment. The number of students who are supported by the English Learners (EL) has increased since FY15 and represents approximately 5.26% of the total student population. The number of students eligible for free and reduced breakfast and lunch is approximately 55% division wide. The ethnic composition of Salem City Schools' student enrollment as of September 30, 2023 is shown in the chart below.

# Special Education and English Learners as a percentage of Total Salem City Schools

Additional information can be found in the Information section of this publication.