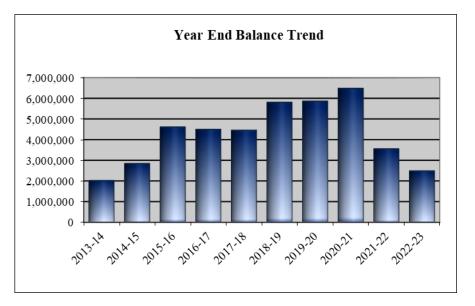

The school division monitors federal and state revenue trends closely as stated in our first priority goals, and as a result of these sound management practices, Salem City Schools has historically ended each fiscal year with a surplus.

A breakdown of the year end balances for the last ten years is charted in the following graph.

The year-end balance for FY14 was significantly lower than previous years due to the South Salem construction project. The FY16 – FY21 year-end balances show an increase due to fuel cost being down, a warmer than expected winter, staff turnover, less people in the health insurance plan and planning for the renovation at Salem High School. The FY22 year-end balance was lower due to funds being used to fund the Salem High School Fieldhouse renovations.