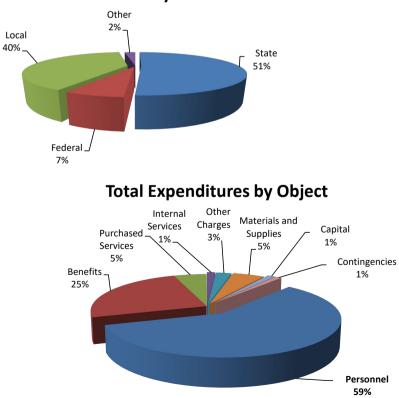

Revenue projections in the General Fund by major category are as follows:

Non-Salary Operations

• Continued funding for the Distinguished Scholar Program (\$28,000) and the Advanced Placement program (\$130,440) and Governor's School Tuition (\$84,960).

|                        | Budget<br>FY24   | Budget<br>FY25 |            |    | Increase<br>(Decrease) |  |  |
|------------------------|------------------|----------------|------------|----|------------------------|--|--|
| Personnel              | \$<br>30,020,281 | \$             | 32,985,498 | \$ | 2,965,217              |  |  |
| Benefits               | 13,846,012       |                | 13,880,144 |    | 34,132                 |  |  |
| Purchased Services     | 2,257,774        |                | 2,478,256  |    | 220,482                |  |  |
| Internal Services      | 826,218          |                | 813,685    |    | (12,533)               |  |  |
| Other Charges          | 1,454,766        |                | 1,463,357  |    | 8,591                  |  |  |
| Materials and Supplies | 1,876,160        |                | 2,197,778  |    | 321,618                |  |  |
| Capital/Contingenies   | <br>512,405      |                | 681,702    |    | 169,297                |  |  |
|                        | \$<br>50,793,616 | \$             | 54,500,420 | \$ | 3,706,804              |  |  |

Budgeted expenditures in the General Fund by object are: