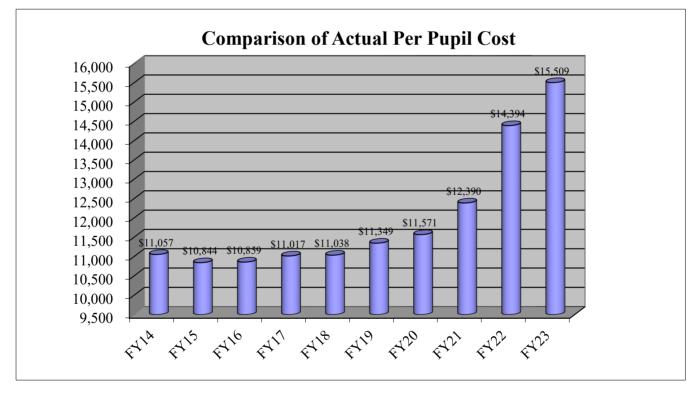

### COST PER PUPIL

The Virginia Department of Education defines "Operations" to include regular day school, summer school, adult education, and other education, but does not include pre-kindergarten, non-regular day school programs, non-local education programs, debt service, or capital outlay additions. Figures below for FY16 – FY23 were taken from Table 15 of the Superintendent's Annual Report for Virginia for the respective years. The FY24 cost per pupil is an estimate based on the adopted FY24 budget. The FY25 cost per pupil is an estimate based on data included in this budget book. The figures below include General Fund, Grant Fund and Cafeteria Fund.

### ACADEMIC EFFICIENCY OF DOLLARS SPENT

Below is a ranked comparison of per pupil expenditures for school divisions in the Roanoke region as compared to graduation rates. All data presented is for fiscal year 2023 (latest year comparable data is available). As illustrated by the charts, Salem City Schools was ranked 3<sup>rd</sup> in per pupil spending and 4<sup>th</sup> in on-time graduation rates. All Salem City Schools are fully accredited.

| Locality                           | Per Pupil<br>Expenditure (a) | Rank | Locality                      | Graduation<br>Rate (b) | ] |
|------------------------------------|------------------------------|------|-------------------------------|------------------------|---|
|                                    | <br><b>I</b> (/              |      |                               |                        |   |
| Roanoke City                       | \$<br>18,751                 | 1    | Roanoke County                | 95.7                   |   |
| Franklin County                    | 15,644                       | 2    | Montgomery County             | 95.5                   |   |
| Sale m City                        | 15,508                       | 3    | Botetourt County              | 94.7                   |   |
| Roanoke County                     | 14,535                       | 4    | Salem City                    | 93.6                   |   |
| Botetourt County                   | 14,204                       | 5    | Franklin County               | 90.4                   |   |
| Montgomery County                  | 14,049                       | 6    | Roanoke City                  | 86.4                   |   |
| Roanoke County<br>Botetourt County | 14,535<br>14,204             | 4    | Salem City<br>Franklin County | <b>93.6</b><br>90.4    |   |