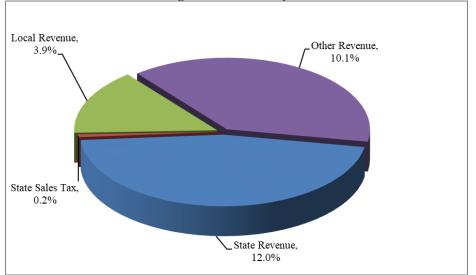

**City Funding Trend** 

|                    | Budget             | Budget           | Increase        |
|--------------------|--------------------|------------------|-----------------|
|                    | 2023-24            | 2024-25          | (Decrease)      |
| State Sales Tax    | \$<br>4,416,377 \$ | \$<br>4,423,748  | \$<br>7,371     |
| State Revenue      | 22,968,335         | 25,731,101       | 2,762,766       |
| Transfer from City | 22,896,130         | 23,781,130       | 885,000         |
| Other Revenue      | <br>512,774        | 564,441          | 51,667          |
| Total Revenues     | \$<br>50,793,616   | \$<br>54,500,420 | \$<br>3,706,804 |

Revenue projections in the General Fund by major category are as follows: