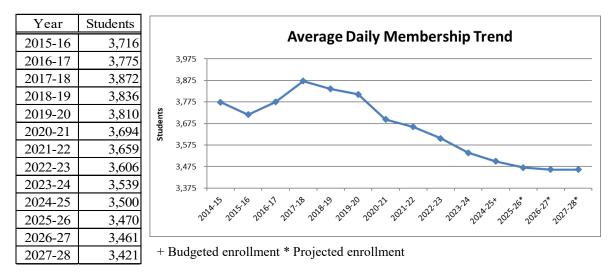

### STUDENT ENROLLMENT

The annual ADM projections are critical to the budgeting process as overestimating the number of students could result in overestimating revenues causing a budget shortfall. On the other hand, underestimating the ADM will result in underestimated state revenues causing an unexpected fund balance at year-end. Neither outcome is desirable due to the fiscal impact and the planning of expenditures to meet instructional and operational goals. Researching trends in population growth, student attrition and other pertinent information is useful in developing accurate ADM estimates.

Since about 55% of the school division's revenue is based on student enrollment projections, it is a primary focus when developing the budget. Enrollment is also significant because it drives the number of instructional and support staff needed to provide educational and support services to students.

For purposes of the FY25 budget, the School Board started with the March 31, 2023 ADM of 3,606 and factored in the limited population growth in the Roanoke Valley. The school division obtained a thirdparty enrollment forecast which predicts a modest decrease in enrollment over the next year due to slower birth rates. The official March 31, 2024 ADM was 4,141, 541 students above budget. This number includes 602 students enrolled in the Virginia Virtual Academy at Salem through K12 Virtual Schools for whom we do receive funding. The Virginia Virtual Academy students have been removed from the ADM for uniformity. This and other factors, including the ongoing kindergarten enrollment for SY 2024-2025 at the time the budget was being prepared result in a similar enrollment assumption for budgeting purposes. The FY25 budget was built with a conservative ADM of 3,500.

The following chart reflects the trend in student enrollment for school years 2016-2025 and a forecast to year 2028.