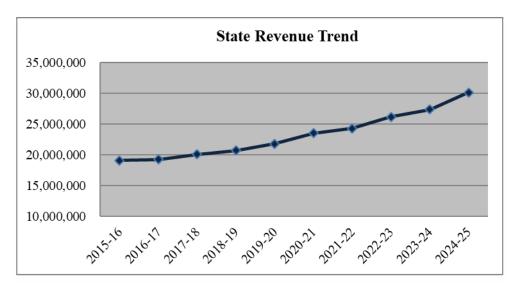

### General Fund Revenue Highlights

The revenue projections for FY25 in the General Fund reflect several significant assumptions. State revenue was projected using the Governor's proposed budget provided in December 2023. The projected increase in state revenue for Salem City Schools is \$2,770,137 or 10.1%. The graph below is a historical trend analysis of state revenues.