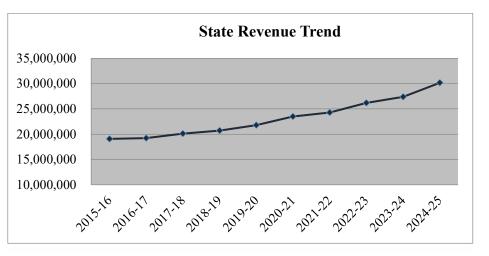

### General Fund Revenue Highlights

The revenue projections for FY25 in the General Fund reflect several significant assumptions. State revenue was projected using the Governor's proposed budget provided in December 2023. The projected increase in state revenue for Salem City Schools is \$2,770,137 or 10.1%. The graph below is a historical trend analysis of state revenues.