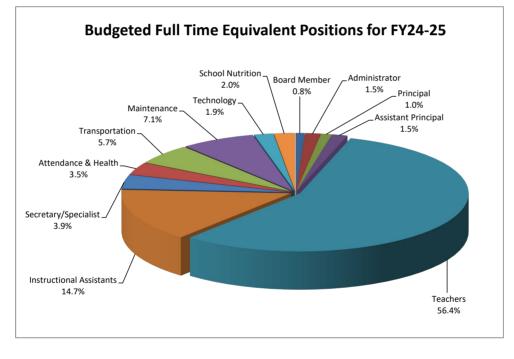

### ALLOCATION OF PERSONNEL RESOURCES

The information below is a summary by positon of personnel resource changes included in the FY25 budget as compared to FY24. The total number of full time equivalent positions for FY25 is 577.5.

Additional or new positions include: school-based mental health support positions, a Board Certified Behavioral Analyst position, instructional coach positions, a Coordinator of Assessment and Accountability position, special education teachers and instructional assistant positions. A vacant Assistant Superintendent position

|                         | FY24  | FY25  | Difference |
|-------------------------|-------|-------|------------|
| Board Member            | 5.0   | 5.0   | -          |
| Administrator           | 8.5   | 8.5   | -          |
| Principal               | 6.0   | 6.0   | -          |
| Assistant Principal     | 8.5   | 8.5   | -          |
| Teacher                 | 317.3 | 325.6 | 8.3        |
| Instructional Assistant | 80.1  | 85.1  | 5.0        |
| Secretary/Specialist    | 22.6  | 22.6  | -          |
| Attendance and Health   | 18.0  | 20.0  | 2.0        |
| Transportation          | 32.8  | 32.8  | -          |
| Maintenance             | 41.1  | 41.1  | 0.0        |
| Technology              | 10.7  | 10.7  | -          |
| School Nutrition        | 11.6  | 11.6  |            |
| Total                   | 562.2 | 577.5 | 15.3       |

Positions for teachers and instructional assistants vary from year to year based on enrollment by school, course offerings and grade. The school nutrition program is outsourced to The Nutrition Group, formerly Aramark. Employees replaced due to attrition become employees of The Nutrition Group and not the school division.

Personnel resources are allocated as follows: