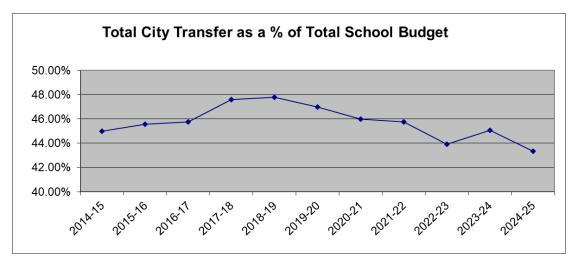

The allocation of City funding for schools is approximately 43% of the operating budget and shows an increase of 885,000 for FY25. The bar graph below illustrates the city funding over the past ten years.