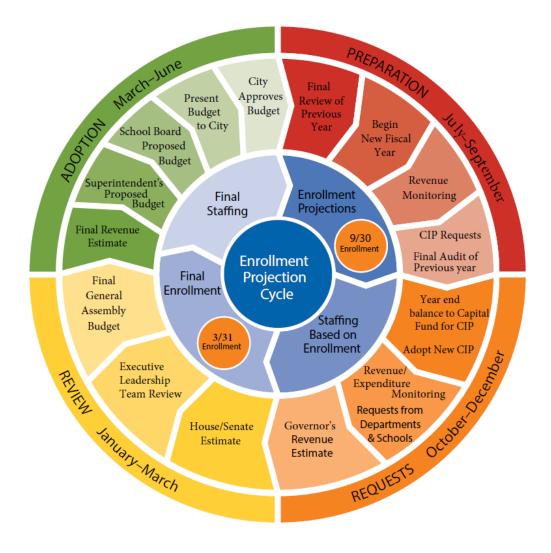

### **BUDGET CALENDAR**

The budget process for the next school year begins in early fall with the development of the budget calendar. The budget calendar includes budget work sessions between the Division Superintendent and leadership staff. The following calendar of events provides more detail of the activities involved annually in creating and finalizing the school division's budget.

| Amount                                                                                                                                                                                                                                        |
|-----------------------------------------------------------------------------------------------------------------------------------------------------------------------------------------------------------------------------------------------|
| August                                                                                                                                                                                                                                        |
| CIP requests from Schools and Departments                                                                                                                                                                                                     |
| October                                                                                                                                                                                                                                       |
| School Board adopts new CIP                                                                                                                                                                                                                   |
| November                                                                                                                                                                                                                                      |
| Administrative staff discusses budget priorities                                                                                                                                                                                              |
| Report to School Board on budget priorities                                                                                                                                                                                                   |
| Budget calendar presented to School Board                                                                                                                                                                                                     |
| December                                                                                                                                                                                                                                      |
| Budget Prep in New World opened to principals and directors                                                                                                                                                                                   |
| • School Board holds first public hearing to receive suggestions for budget priorities                                                                                                                                                        |
| January                                                                                                                                                                                                                                       |
| Directors and principals submit school level prioritized non-personnel budget requests                                                                                                                                                        |
| Non-personnel budget verified on-line by Chief Financial Officer                                                                                                                                                                              |
| • Update to School Board on Governor's introduced budget and latest budget impact                                                                                                                                                             |
| General Assembly convenes                                                                                                                                                                                                                     |
| • Chief Financial Officer and central office budget team review all budget requests with principals                                                                                                                                           |
| February                                                                                                                                                                                                                                      |
| • Superintendent, Chief Financial Officer, the Executive Director of Human Resources and other division leadership meet with principals and central office staff to review personnel needs after student enrollment projections are finalized |
| • Update to School Board on House and/or Senate introduced budgets and latest budget impact                                                                                                                                                   |
| March                                                                                                                                                                                                                                         |
| Chief Financial Officer presents budget to School Board based on best available state revenue estimates                                                                                                                                       |
| Second public hearing on budget                                                                                                                                                                                                               |
| • School Board adopts total budget and sends it to City Council for approval prior to April 1                                                                                                                                                 |
| April                                                                                                                                                                                                                                         |
| • Superintendent and School Board Chairman present budget to City Council at a regular City                                                                                                                                                   |
| Council meeting, typically the second meeting of the month                                                                                                                                                                                    |
| May                                                                                                                                                                                                                                           |
| Subsequent report to School Board, as needed, with salary recommendations                                                                                                                                                                     |
| City Council formally appropriates funding for school budget                                                                                                                                                                                  |
| • Superintendent and Chief Financial Officer review adopted budget with staff as needed                                                                                                                                                       |
| By July 1                                                                                                                                                                                                                                     |
| by July 1                                                                                                                                                                                                                                     |