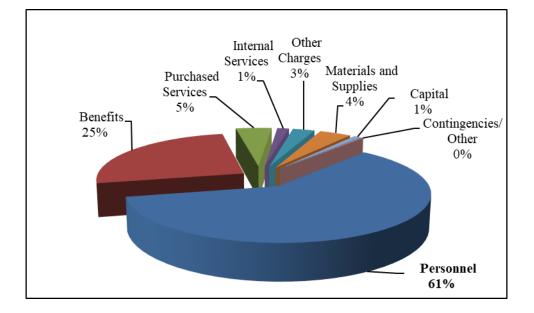

### General Fund Expenditure Highlights

The following priority increases were funded in the FY25 General Fund budget:

Compensation and Benefits

- \$1.5 million was included in the budget to fund 4% salary increase for all staff.
- Additional or new positions include: school-based mental health support positions, a Board Certified Behavioral Analyst position, instructional coach positions, a Coordinator of Assessment and Accountability position, special education teachers and instructional assistant positions.
- A 2.5% increase in health insurance premiums is factored in this budget (\$259,008).
- Continued support for National Board Certification for teachers.
- Continuation of the Retirement: Extended Work Incentive Program (REWIP).

Non-Salary Operations

• Continued funding for the Distinguished Scholar Program (\$28,000) and the Advanced Placement program (\$130,440) and Governor's School Tuition (\$84,960).

|                        | Budget<br>FY24   | Budget<br>FY25 |            |    | Increase<br>(Decrease) |  |  |
|------------------------|------------------|----------------|------------|----|------------------------|--|--|
| Personnel              | \$<br>30,020,281 | \$             | 32,985,498 | \$ | 2,965,217              |  |  |
| Benefits               | 13,846,012       |                | 13,880,144 |    | 34,132                 |  |  |
| Purchased Services     | 2,257,774        |                | 2,478,256  |    | 220,482                |  |  |
| Internal Services      | 826,218          |                | 813,685    |    | (12,533)               |  |  |
| Other Charges          | 1,454,766        |                | 1,463,357  |    | 8,591                  |  |  |
| Materials and Supplies | 1,876,160        |                | 2,197,778  |    | 321,618                |  |  |
| Capital/Contingenies   | <br>512,405      |                | 681,702    |    | 169,297                |  |  |
|                        | \$<br>50,793,616 | \$             | 54,500,420 | \$ | 3,706,804              |  |  |

Budgeted expenditures in the General Fund by object are: