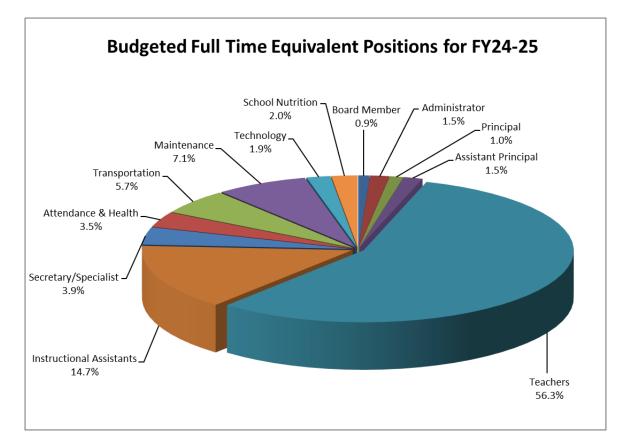

### ALLOCATION OF PERSONNEL RESOURCES

The information below is a summary by positon of personnel resource changes included in the FY25 budget as compared to FY24. The total number of full time equivalent positions for FY25 is 577.5.

|                         | FY24  | FY25  | Difference |
|-------------------------|-------|-------|------------|
| Board Member            | 5.0   | 5.0   | -          |
| Administrator           | 8.5   | 8.5   | -          |
| Principal               | 6.0   | 6.0   | -          |
| Assistant Principal     | 8.5   | 8.5   | -          |
| Teacher                 | 317.3 | 325.6 | 8.3        |
| Instructional Assistant | 80.1  | 85.1  | 5.0        |
| Secretary/Specialist    | 22.6  | 22.6  | -          |
| Attendance and Health   | 18.0  | 20.0  | 2.0        |
| Transportation          | 32.8  | 32.8  | -          |
| Maintenance             | 41.1  | 41.1  | 0.0        |
| Technology              | 10.7  | 10.7  | -          |
| School Nutrition        | 11.6  | 11.6  |            |
| Total                   | 562.2 | 577.5 | 15.3       |

Personnel resources are allocated as follows: