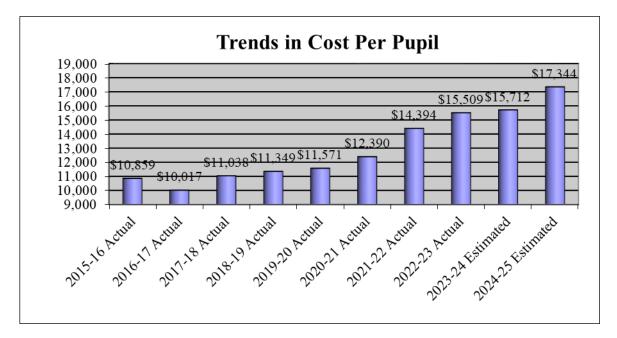

### COST PER PUPIL

The Virginia Department of Education defines "Operations" to include regular day school, summer school, adult education, and other education, but does not include pre-kindergarten, non-regular day school programs, non-local education programs, debt service, or capital outlay additions. Figures below for FY16 – FY23 were taken from Table 15 of the Superintendent's Annual Report for Virginia for the respective years. The FY24 cost per pupil is an estimate based on the adopted FY24 budget. The FY25 cost per pupil is an estimate based on data included in this budget book. The figures below include General Fund, Grant Fund and Cafeteria Fund.