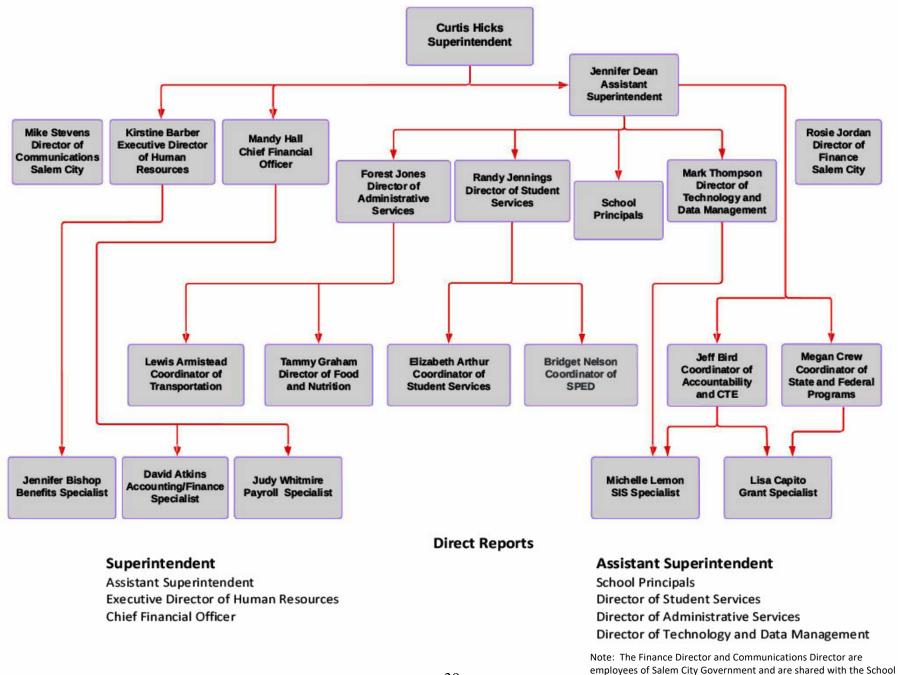

The **Organizational Section** includes the Salem City School's organizational and management structure, organizational chart, and the policies and procedures governing the budget development process.

# **School Administration** Dr. Curtis N. Hicks, Superintendent

Ms. Macel H. Janoschka

| Assistant Superintendent<br>Executive Director of Human Resources<br>Chief Financial Officer<br>Director of Student Services<br>Director of Administrative Services<br>Director of Technology<br>Clerk to the Board | Ms. Kirstine M. Barber<br>Ms. Mandy C. Hall, SFO<br>Dr. Randy L. Jennings<br>Dr. Forest I. Jones<br>Mr. Mark A. Thompson |
|---------------------------------------------------------------------------------------------------------------------------------------------------------------------------------------------------------------------|--------------------------------------------------------------------------------------------------------------------------|
| Director of Finance<br>Communications Director                                                                                                                                                                      |                                                                                                                          |