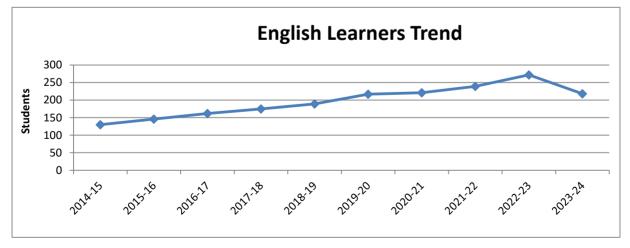

### STUDENT DEMOGRAPHICS

Salem City Schools is the 65<sup>th</sup> largest of 132 school divisions in Virginia. Student demographics are anticipated to remain fairly constant. Special education amounts to approximately 16.06% of the total student enrollment. The number of students who are supported by the English Learners (EL) has increased since FY15 and represents approximately 5.26% of the total student population. The number of students eligible for free and reduced breakfast and lunch is approximately 55% division wide. The ethnic composition of Salem City Schools' student enrollment as of September 30, 2023 is shown in the chart below.

# Special Education and English Learners as a percentage of Total Salem City Schools

Additional information can be found in the Information section of this publication.