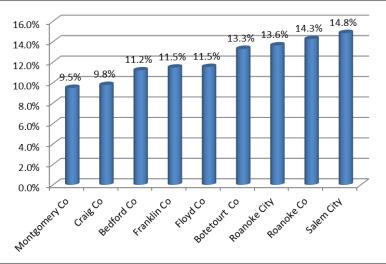

### SCHOOL ENROLLMENT AS COMPARED TO POPULATION

Salem City has the highest percentage of student enrollment in relation to total population in localities across the region. The results of this report show Salem City's student enrollment at 14.8 % of the total City population.

Percentage of School Enrollment as Compared to County/City Population

Source: University of Virginia, Weldon Cooper Center for Public Service and Table 15 of the Superintendent's Annual Report for Virginia.