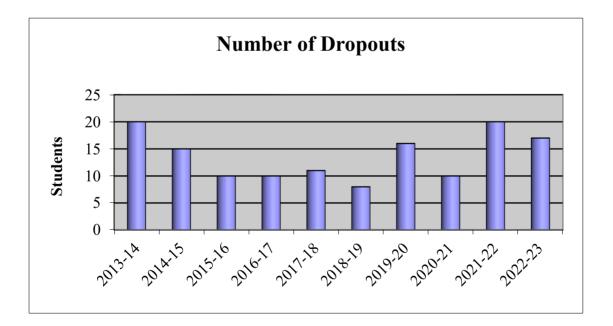

The school division continues to be a leader with 100% of our schools meeting or exceeding state accreditation benchmarks. All six of our schools remain fully accredited. Additionally, our students consistently exceed the state average on both Standards of Learning (SOL) and Scholastic Achievement Tests (SAT). Salem City Schools also prides itself on having an on-time graduation rate of 93.6% and a dropout rate of 0.92% in FY23 (the latest data available).