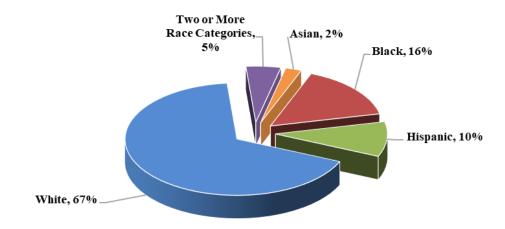

### STUDENT DEMOGRAPHICS

Salem City Schools is the 65<sup>th</sup> largest of 132 school divisions in Virginia. Student demographics are anticipated to remain fairly constant. Special education amounts to approximately 16.06% of the total student enrollment. The number of students who are supported by the English Learners (EL) has increased since FY15 and represents approximately 5.26% of the total student population. The number of students eligible for free and reduced breakfast and lunch is approximately 55% division wide. The ethnic composition of Salem City Schools' student enrollment as of September 30, 2023 is shown in the chart below.

### **Student Ethnicity Distribution**