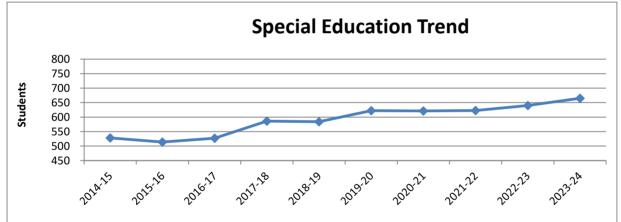

### STUDENT DEMOGRAPHICS

Salem City Schools is the 65<sup>th</sup> largest of 132 school divisions in Virginia. Student demographics are anticipated to remain fairly constant. Special education amounts to approximately 16.06% of the total student enrollment. The number of students who are supported by the English Learners (EL) has increased since FY15 and represents approximately 5.26% of the total student population. The number of students eligible for free and reduced breakfast and lunch is approximately 55% division wide. The ethnic composition of Salem City Schools' student enrollment as of September 30, 2023 is shown in the chart below.

# Special Education and English Learners as a percentage of Total Salem City Schools

Additional information can be found in the Information section of this publication.