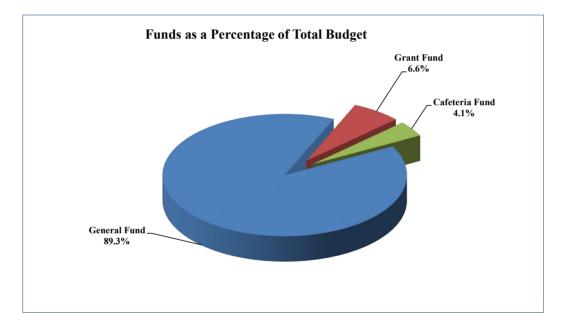

\$885,000 from the City Council.

The total budget was \$61,008,069, which consists of \$54,500,420 for the General Fund, \$4,001,953 for the Grant Fund, and \$2,505,696 for the Cafeteria Fund. This proposed budget overall is \$4,070,176 or 7.1% higher than the adopted budget of \$56,937,893 for FY24.

### SUMMARY OF FUNDS

The following budgets are included in the School Board Annual Budget: General Fund, Grant Fund and Cafeteria Fund. The General Fund is intended to finance instructional programs and day-to-day operations of the school division and includes the division's primary revenue sources from the Commonwealth of Virginia and the City of Salem. The Grant Fund accounts for all federal grants. Federal grant funds are primarily entitlement funds, allocated to the school division on a formula basis but operating under grant rules as they relate to requirements, management, performance and reporting. They provide critical support for the instructional program. The Cafeteria Fund accounts for the cafeteria operations and administrative costs, primarily from breakfast and lunch sales and federal/state revenue.

| Fund           |    | Budget<br>2023-24 | Budget<br>2024-25 | Increase<br>(Decrease) | Percent<br>Change |  |
|----------------|----|-------------------|-------------------|------------------------|-------------------|--|
| General Fund   | \$ | 50,793,616 \$     | 54,500,420 \$     | 3,706,804              | 7.3%              |  |
| Grant Fund     |    | 3,858,581         | 4,001,953         | 143,372                | 3.7%              |  |
| Cafeteria Fund |    | 2,285,696         | 2,505,696         | 220,000                | 9.6%              |  |
| Total Funds    | \$ | 56,937,893 \$     | 61,008,069 \$     | 4,070,176              | 7.1%              |  |