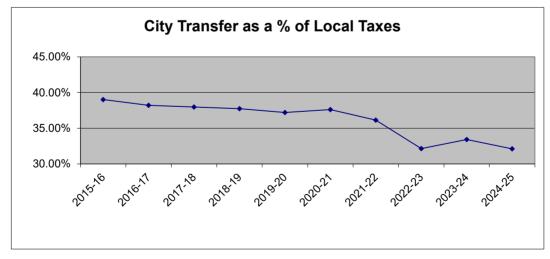

### Local Revenue

Salem City provides significant support for our instructional program funding of approximately 44% of our operating budget each year. The transfer for FY25 increased by \$885,000 to \$23,781,130 which shows City Council's commitment to the education of our youth. The City pays 100% of debt service for the school division.

The allocation of City funding for schools is approximately 43% of the operating budget and shows an increase of 885,000 for FY25. The bar graph below illustrates the city funding over the past ten years.