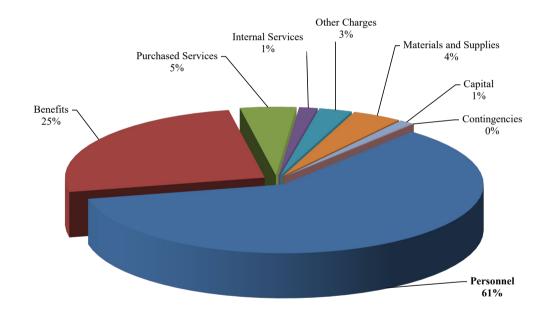

Non-Salary Operations

• Continued funding for the Distinguished Scholar Program (\$28,000) and the Advanced Placement program (\$130,440) and Governor's School Tuition (\$84,960).

|                        | Budget<br>FY24   | Budget<br>FY25 |            |    | Increase<br>(Decrease) |  |  |
|------------------------|------------------|----------------|------------|----|------------------------|--|--|
| Personnel              | \$<br>30,020,281 | \$             | 32,985,498 | \$ | 2,965,217              |  |  |
| Benefits               | 13,846,012       |                | 13,880,144 |    | 34,132                 |  |  |
| Purchased Services     | 2,257,774        |                | 2,478,256  |    | 220,482                |  |  |
| Internal Services      | 826,218          |                | 813,685    |    | (12,533)               |  |  |
| Other Charges          | 1,454,766        |                | 1,463,357  |    | 8,591                  |  |  |
| Materials and Supplies | 1,876,160        |                | 2,197,778  |    | 321,618                |  |  |
| Capital/Contingenies   | <br>512,405      |                | 681,702    |    | 169,297                |  |  |
|                        | \$<br>50,793,616 | \$             | 54,500,420 | \$ | 3,706,804              |  |  |

Budgeted expenditures in the General Fund by object are: