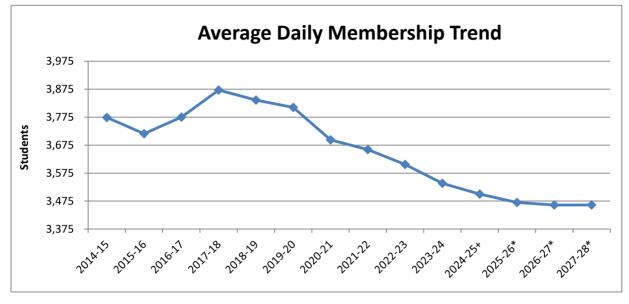

### STUDENT ENROLLMENT

The annual ADM projections are critical to the budgeting process as overestimating the number of students could result in overestimating revenues causing a budget shortfall. On the other hand, underestimating the ADM will result in underestimated state revenues causing an unexpected fund balance at year-end. Neither outcome is desirable due to the fiscal impact and the planning of expenditures to meet instructional and operational goals. Researching trends in population growth, student attrition and other pertinent information is useful in developing accurate ADM estimates.

Since about 55% of the school division's revenue is based on student enrollment projections, it is a primary focus when developing the budget. Enrollment is also significant because it drives the number of instructional and support staff needed to provide educational and support services to students.

For purposes of the FY25 budget, the School Board started with the March 31, 2023 ADM of 3,606 and factored in the limited population growth in the Roanoke Valley. The school division obtained a thirdparty enrollment forecast which predicts a modest decrease in enrollment over the next year due to slower birth rates. The official March 31, 2024 ADM was 4,141, 541 students above budget. This number includes 602 students enrolled in the Virginia Virtual Academy at Salem through K12 Virtual Schools for whom we do receive funding. The Virginia Virtual Academy students have been removed from the ADM for uniformity. This and other factors, including the ongoing kindergarten enrollment for SY 2024-2025 at the time the budget was being prepared result in a similar enrollment assumption for budgeting purposes. The FY25 budget was built with a conservative ADM of 3,500.

The following chart reflects the trend in student enrollment for school years 2016-2025 and a forecast to year 2028.