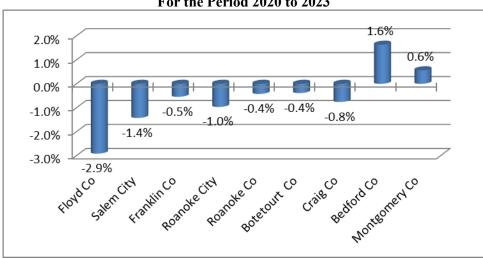

### **POPULATION GROWTH**

For the period of 2020 - 2023, Salem City's population shows a decrease of 1.4 %. The chart below shows the population increase or decrease comparison for surrounding localities.

### Roanoke Metropolitan Area Population Growth Comparison For the Period 2020 to 2023

Source: University of Virginia, Weldon Cooper Center for Public Service.