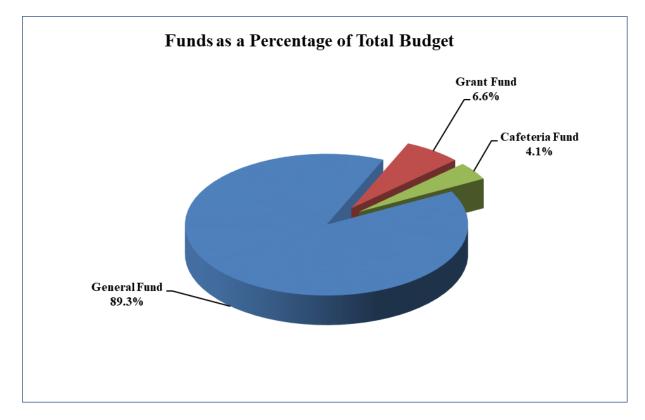

### SUMMARY OF FUNDS

The following budgets are included in the School Board Annual Budget: General Fund, Grant Fund and Cafeteria Fund. The General Fund is intended to finance instructional programs and day-to-day operations of the school division and includes the division's primary revenue sources from the Commonwealth of Virginia and the City of Salem. The Grant Fund accounts for all federal grants. Federal grant funds are primarily entitlement funds, allocated to the school division on a formula basis but operating under grant rules as they relate to requirements, management, performance and reporting. They provide critical support for the instructional program. The Cafeteria Fund accounts for the cafeteria operations and administrative costs, primarily from breakfast and lunch sales and federal/state revenue.

The schedule below presents a summary comparison of the funds included in this budget. The FY25 approved General Fund budget reflects an increase of \$3,706,804, or 7.3% over the FY24 budget. The Grant Fund reflects an expected increase in funds for education of \$143,372 or 3.7%. The Cafeteria Fund reflects an increase of \$220,000 or 9.6%.

| Fund           |    | Budget<br>2023-24 | Budget<br>2024-25 | Increase<br>(Decrease) | Percent<br>Change |  |
|----------------|----|-------------------|-------------------|------------------------|-------------------|--|
| General Fund   | \$ | 50,793,616 \$     | 54,500,420 \$     | 3,706,804              | 7.3%              |  |
| Grant Fund     |    | 3,858,581         | 4,001,953         | 143,372                | 3.7%              |  |
| Cafeteria Fund |    | 2,285,696         | 2,505,696         | 220,000                | 9.6%              |  |
| Total Funds    | \$ | 56,937,893 \$     | 61,008,069 \$     | 4,070,176              | 7.1%              |  |