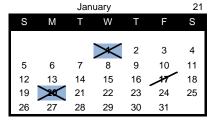

#### January

1st - Holiday - New Year's Day Observed

2nd - Return from Winter Break

17th - Early Dismissal - Staff In-Service

20th - Holiday - Martin Luther King Day