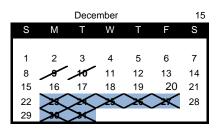

#### December

9th & 10th - Early Dismissal - Progress Report Conferences 23rd-31st - School Closed - Winter Break