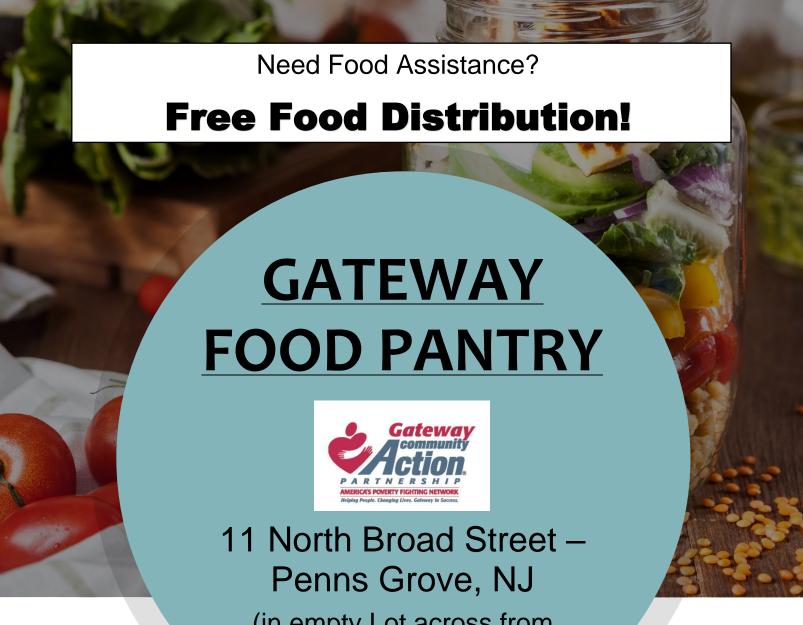

| 7                                   | 8                                | 9        |
| 10 | 11 Closed: Vetereans Day | 12                           | 13                              | PennsGrove: 11 AM Gateway HeadStart | 15                               | 16       |
| 17 | 18 Bridgeton 10 AM – 2PM | 19                           | <b>20</b> Bridgeton 10 AM – 2PM | 21                                  | <b>22</b> Bridgeton  10 AM – 2PM | 23       |
| 24 | 25                       | 26                           | 27                              | 28 Closed: Thanksgiving Day         | Closed: Day After Thanksgiving   | 30       |



## **NOVEMBER 2024 HOURS:**

Monday – Wednesday – Friday

(Nov 18)

(Nov 20) (Nov 22)

**10** AM to 2 PM

(856) 455-1589

www.gatewaycap.org



(in empty Lot across from Gateway Head Start)

THURSDAY - Nov. 14, 2024

11 A.M. - 12 Noon

856-455-1589

www.gatewaycap.org