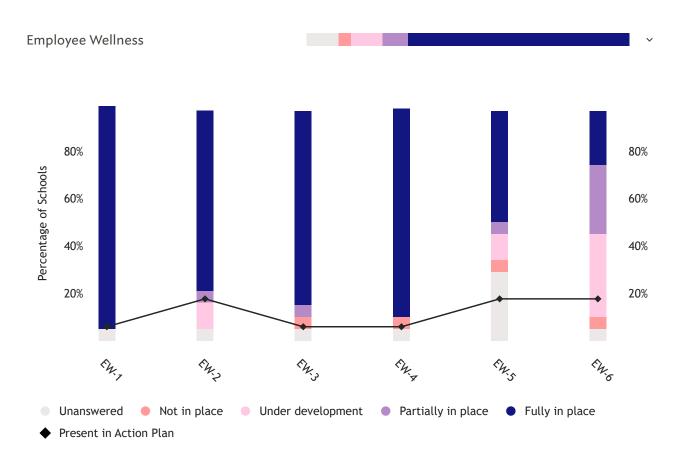

# Healthy Schools Assessment Report for Schools in Christian Co Public Sch Dist

This report shows aggregate assessment responses for schools in your district. You can use these charts to compare topics.

Compare responses for individual questions within topics by clicking or tapping on a topic name.

#### Learn more about using reports

## Summary



## View detailed reporting for this topic >











### View detailed reporting for this topic >

**Physical Activity** 





Every mind, every body, every young person healthy and ready to succeed

© 2023 Alliance for a Healthier Generation Privacy Policy | Terms of Use