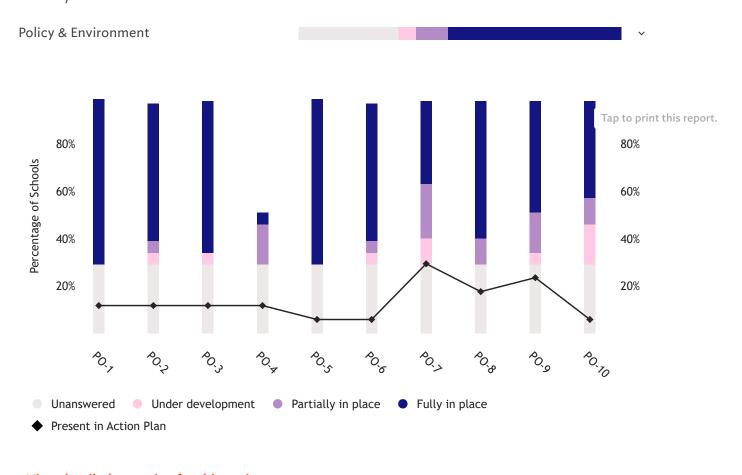

# Healthy Schools Assessment Report for Schools in Christian Co Public Sch Dist

This report shows aggregate assessment responses for schools in your district. You can use these charts to compare topics.

Compare responses for individual questions within topics by clicking or tapping on a topic name.

#### Learn more about using reports

## Summary



## View detailed reporting for this topic >











### View detailed reporting for this topic >

**Physical Activity** 





Every mind, every body, every young person healthy and ready to succeed

© 2023 Alliance for a Healthier Generation Privacy Policy | Terms of Use