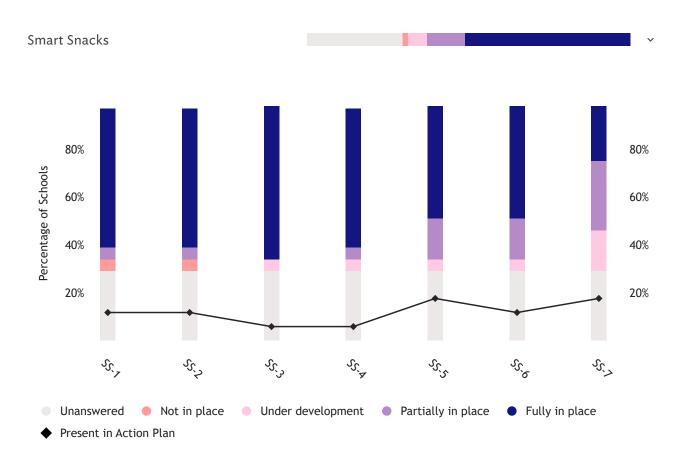

# Healthy Schools Assessment Report for Schools in Christian Co Public Sch Dist

This report shows aggregate assessment responses for schools in your district. You can use these charts to compare topics.

Compare responses for individual questions within topics by clicking or tapping on a topic name.

#### Learn more about using reports

## Summary



## View detailed reporting for this topic >











### View detailed reporting for this topic >

**Physical Activity** 





Every mind, every body, every young person healthy and ready to succeed

© 2023 Alliance for a Healthier Generation Privacy Policy | Terms of Use