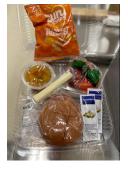

## All meals are packed in our local kitchen and a variety of meals will be offered which include the following:

- Tuna Sandwich, Cheese Stick, Mayonnaise, Chips, ½ cup Fruit,
   ½ cup Vegetable, Milk Offered Monday, Wednesday and Friday's
- Shredded Chicken Sandwich, Cheese Stick, Chips, Mayonnaise,
   <sup>1</sup>/<sub>2</sub> cup Fruit, <sup>1</sup>/<sub>2</sub> cup Vegetable, Milk offered Tuesday and Thursday
- Ham sandwich, Mayonnaise, Chips, ½ cup Fruit, ½ cup Vegetable, Milk
- Parfait, 1 cup yogurt, 1 cup Lowfat Granola, 1 cup fruit, Milk