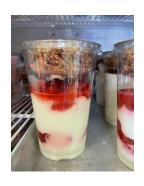

## All meals are packed in our local kitchen and a variety of meals will be offered which include the following:

- Tuna Sandwich, Cheese Stick, Mayonnaise, Chips, ½ cup Fruit,
   ½ cup Vegetable, Milk Offered Monday, Wednesday and Friday's
- Shredded Chicken Sandwich, Cheese Stick, Chips, Mayonnaise,
   <sup>1</sup>/<sub>2</sub> cup Fruit, <sup>1</sup>/<sub>2</sub> cup Vegetable, Milk offered Tuesday and Thursday
- Ham sandwich, Mayonnaise, Chips, ½ cup Fruit, ½ cup Vegetable, Milk
- Parfait, 1 cup yogurt, 1 cup Lowfat Granola, 1 cup fruit, Milk