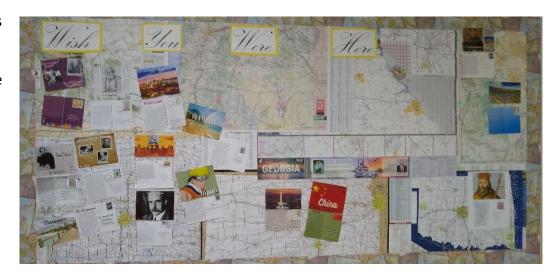

#### **Classroom Activities**

Mr. Torbett's Social Studies classes have been working on postcard projects where they created a postcard about a part of their specific unit. They are printed and displayed on the bulletin board in the High School hallway.