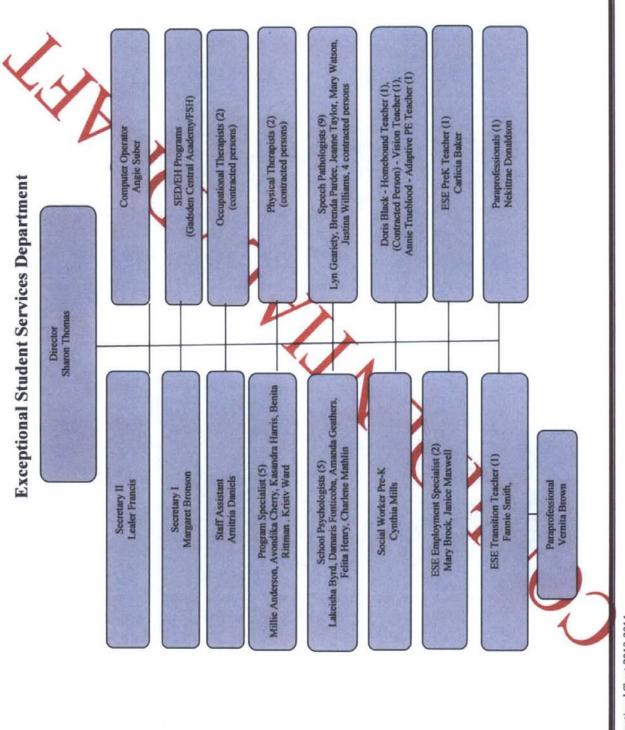

# RECOMMENDATION TO SUPERINTENDENT FOR SCHOOL BOARD AGENDA

| AGENDA ITEM NO.       | 6d<br>         |                |                     |                |                   |
|-----------------------|----------------|----------------|---------------------|----------------|-------------------|
| DATE OF SCHOOL        | BOARD MEE      | ETING:         | December 17         | , 2013         |                   |
| TITLE OF AGENDA       | ITEM:          | 2013-2013 (    | GCSB Organizat      | ional Chart    |                   |
| DIVISION:             |                |                |                     |                |                   |
| This is a CONT        | INUATION of    | f a current pr | roject, grant, etc. |                |                   |
| PURPOSE AND SUM       | MARY OF I      | TEM:           |                     |                |                   |
| Approval is requested | of the Gadsden | County Sch     | nool Board Orga     | nizational Cha | rt for 2013-2014. |
| FUND SOURCE:          | N/A            |                |                     |                |                   |
| AMOUNT:               | N/A            |                |                     |                |                   |
| PREPARED BY:          | Rosalyn        | w. Smith       |                     |                |                   |
| POSITION:             | Deputy         | Superintend    | lent                |                |                   |
| INTERNA Number of ORI |                |                | BE COMPLETE         |                | RER               |
| SUPERINTENDENT'       | S SIGNATURI    | E: page(s) n   | numbered            |                |                   |
| CHAIRMAN'S SIGNA      | ATURE: page(   | (s) numbered   | d                   |                |                   |
| REVIEWED BY:          |                |                |                     |                |                   |

CONFIDENTIAL / DRAFT

Page 21 of 220

Page 24 of 220

Page 25 of 220

# CONFIDENTIAL / DRAFT

Coordinator Guidance Assessment and Related Student Services

Caroline McKinnon

**Guidance Counselors** 

Secretary

Page 27 of 220

Page 29 of 220

Page 31 of 220

Page 32 of 220

Page 33 of 220

Page 34 of 220