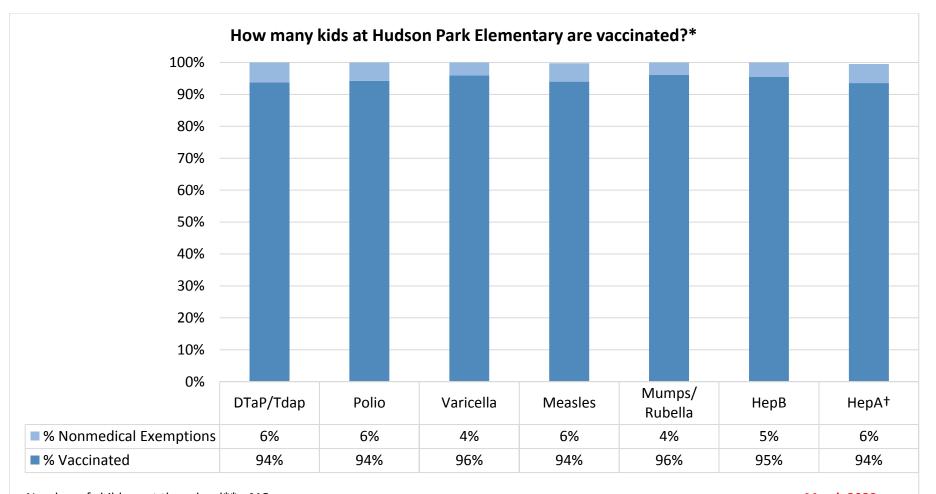

Number of children at the school\*\*: 418

**March 2022** 

Percent of children with no immunization or exemption record:  ${\bf 0\%}$ 

Percent of children with a medical exemption for one or more vaccine(s):  $\mathbf{0}\%$ 

<sup>\*</sup> Not all immunizations are required for all grades. These numbers may not total 100% if some children have medical exemptions, or are incomplete or in process with immunizations but do not need an exemption because they are on schedule.

<sup>\*\*</sup>There is/are also **0** child(ren) enrolled for whom immunizations are not required to be reported because their records are tracked by another site or they attend fewer than 5 days per year.

<sup>†</sup>Blanks indicate this vaccine was not required in the grades at this school, or this vaccine was required for fewer than 10 children.