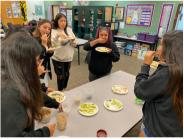

Picture: Students were enjoying a health snack (Apple Nachos) after researching Vegan nutritional plans

Picture: Students had just completed a full body workout using no added weights or equipment.

### **HEALTH & FITNESS**

Students are learning the popular nutritional plans while building skills for fitness planning