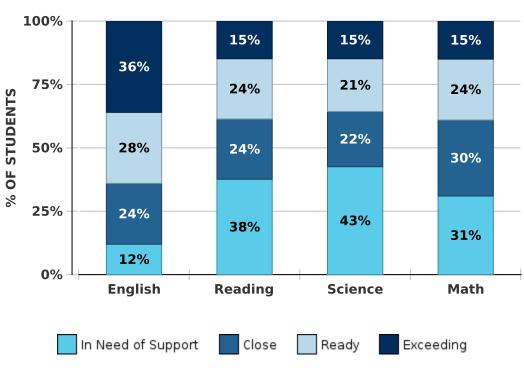

#### **POTTSVILLE SCHOOL DISTRICT**

Organization Name
POTTSVILLE SCHOOL DISTRICT
(AR-5804000)

Administration Summative Spring 2022

| Organization Name                          | Subject | In Need of Support | Close      | Ready        | Exceeding   |
|--------------------------------------------|---------|--------------------|------------|--------------|-------------|
| ARKANSAS DEPARTMENT<br>OF EDUCATION (AR)   | English | 33,830 12%         | 70,860 24% | 81,191 🗌 28% | 104,811 36% |
| ARKANSAS DEPARTMENT<br>OF EDUCATION (AR)   | Reading | 110,228 38%        | 68,702 24% | 69,367 24%   | 42,412 15%  |
| ARKANSAS DEPARTMENT<br>OF EDUCATION (AR)   | Science | 124,155 43%        | 62,684 22% | 60,618 21%   | 43,148 15%  |
| ARKANSAS DEPARTMENT<br>OF EDUCATION (AR)   | Math    | 90,804 31%         | 87,950 30% | 68,892 24%   | 43,105 15%  |
| POTTSVILLE SCHOOL<br>DISTRICT (AR-5804000) | English | 66 6%              | 176 16%    | 289 26%      | 562 51%     |
| POTTSVILLE SCHOOL<br>DISTRICT (AR-5804000) | Reading | 270 25%            | 244 22%    | 353 🔲 32%    | 226 21%     |
| POTTSVILLE SCHOOL<br>DISTRICT (AR-5804000) | Science | 256 23%            | 240 22%    | 339 🔲 31%    | 258 24%     |
| POTTSVILLE SCHOOL<br>DISTRICT (AR-5804000) | Math    | 210 19%            | 272 25%    | 345 🔲 32%    | 266 24%     |