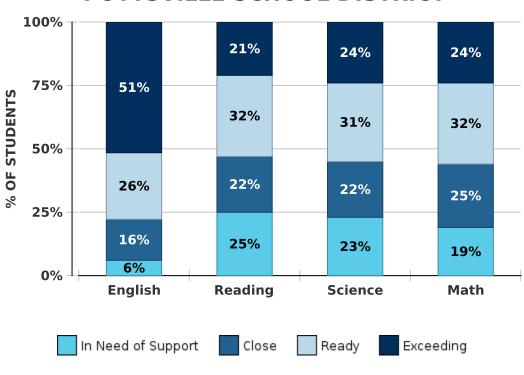

#### **POTTSVILLE SCHOOL DISTRICT**

Organization Name
POTTSVILLE SCHOOL DISTRICT
(AR-5804000)

Administration Summative Spring 2022

| Organization Name                          | Subject | In Need of Support | Close      | Ready        | Exceeding   |
|--------------------------------------------|---------|--------------------|------------|--------------|-------------|
| ARKANSAS DEPARTMENT<br>OF EDUCATION (AR)   | English | 33,830 12%         | 70,860 24% | 81,191 🗌 28% | 104,811 36% |
| ARKANSAS DEPARTMENT<br>OF EDUCATION (AR)   | Reading | 110,228 38%        | 68,702 24% | 69,367 24%   | 42,412 15%  |
| ARKANSAS DEPARTMENT<br>OF EDUCATION (AR)   | Science | 124,155 43%        | 62,684 22% | 60,618 21%   | 43,148 15%  |
| ARKANSAS DEPARTMENT<br>OF EDUCATION (AR)   | Math    | 90,804 31%         | 87,950 30% | 68,892 24%   | 43,105 15%  |
| POTTSVILLE SCHOOL<br>DISTRICT (AR-5804000) | English | 66 6%              | 176 16%    | 289 26%      | 562 51%     |
| POTTSVILLE SCHOOL<br>DISTRICT (AR-5804000) | Reading | 270 25%            | 244 22%    | 353 🔲 32%    | 226 21%     |
| POTTSVILLE SCHOOL<br>DISTRICT (AR-5804000) | Science | 256 23%            | 240 22%    | 339 🔲 31%    | 258 24%     |
| POTTSVILLE SCHOOL<br>DISTRICT (AR-5804000) | Math    | 210 19%            | 272 25%    | 345 🔲 32%    | 266 24%     |