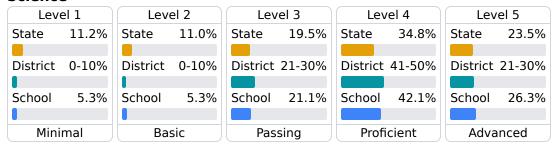

### **Student Performance**

The following information shows each level of student performance on statewide assessments.

#### Math