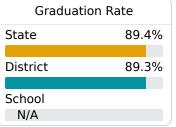

nce on the statewide English language arts (ELA) assessment.







### Other Measures

Other measurements of student performance that factor into the accountability grade.

| US History Proficiency |       |  |
|------------------------|-------|--|
| State                  | 71.1% |  |
| District               | 79.2% |  |
| School                 |       |  |
| N/A                    |       |  |
|                        |       |  |



| College & Career<br>Readiness |       |
|-------------------------------|-------|
| State                         | 51.9% |
| District                      | 64.0% |
| School<br>N/A                 |       |

| Acceleration  |       |  |
|---------------|-------|--|
| State         | 68.4% |  |
| District      | 68.8% |  |
| School<br>N/A |       |  |





### **Teacher Data**

11.6





In-Field Teachers

# **Detailed Assessment and Other Data**

### **Student Performance**

The following information shows each level of student performance on statewide assessments.

#### Math



# English



#### Science



## Student Assessment Participation









Chronic Absenteeism