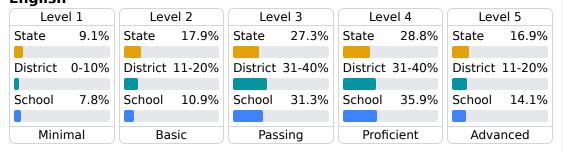

### **Student Performance**

The following information shows each level of student performance on statewide assessments.

# English

### **English**

Measurements of student performance on the statewide English language arts (ELA) assessment.