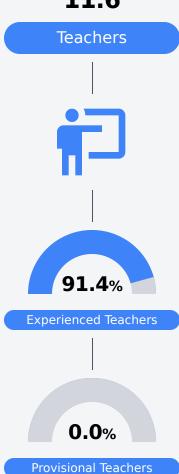

guage arts (ELA) assessment.







### Other Measures

Other measurements of student performance that factor into the accountability grade.

| US History Proficiency |       |  |
|------------------------|-------|--|
| State                  | 71.1% |  |
| District               | 79.2% |  |
| School                 |       |  |
| N/A                    |       |  |
|                        |       |  |



| College & Career<br>Readiness |       |
|-------------------------------|-------|
| State                         | 51.9% |
| District                      | 64.0% |
| School<br>N/A                 |       |

| Acceleration  |       |  |
|---------------|-------|--|
| State         | 68.4% |  |
| District      | 68.8% |  |
| School<br>N/A |       |  |





### **Teacher Data**

11.6





In-Field Teachers

# **Detailed Assessment and Other Data**

### **Student Performance**

The following information shows each level of student performance on statewide assessments.

#### Math



# English



#### Science



## Student Assessment Participation









Chronic Absenteeism