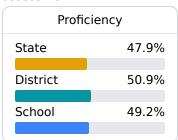

tps://msrc.mdek12.org">https://msrc.mdek12.org</a>.



# Fairview Attendance Center

Itawamba County School District



66 Fairview Road Golden, MS 38847



Keitha O'Brian kkobrian@itawambacountyschools.com

## **School Accountability Grade Components**

Mississippi's accountability system assigns "A" through "F" letter grades for schools and districts. Grades are based on student achievement, student growth, student participation in testing, and other academic measures.

### Math

Measurements of student performance on the statewide math assessment.





| Grov     | vth   |
|----------|-------|
| State    | 73.6% |
| District | 73.4% |
| School   | 67.4% |
|          |       |

### **English**

Measurements of student performance on the statewide English language arts (ELA) assessment.







### Other Measures

Other measurements of student performance that factor into the accountability grade.

| US History Proficiency |       |  |
|------------------------|-------|--|
| State                  | 71.1% |  |
| District               | 79.2% |  |
| School                 |       |  |
| N/A                    |       |  |
|                        |       |  |



| College & Career<br>Readiness |       |
|-------------------------------|-------|
| State                         | 51.9% |
| District                      | 64.0% |
| School<br>N/A                 |       |

| Acceleration  |       |  |
|---------------|-------|--|
| State         | 68.4% |  |
| District      | 68.8% |  |
| School<br>N/A |       |  |





### **Teacher Data**

11.6





In-Field Teachers

# **Det