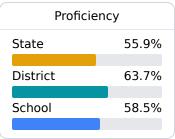

### **English**

Measurements of student performance on the statewide English language arts (ELA) assessment.