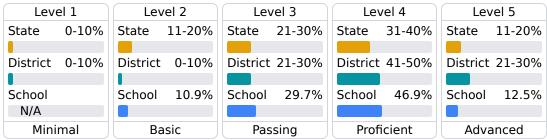

### **Student Performance**

The following information shows each level of student performance on statewide assessments.

#### Math