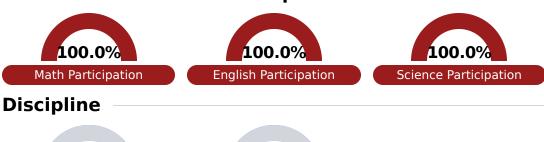

| 79.2% |  |
| School                 |       |  |
| N/A                    |       |  |
|                        |       |  |



| College & Career<br>Readiness |       |
|-------------------------------|-------|
| State                         | 51.9% |
| District                      | 64.0% |
| School<br>N/A                 |       |

| Acceleration  |       |  |
|---------------|-------|--|
| State         | 68.4% |  |
| District      | 68.8% |  |
| School<br>N/A |       |  |





### **Teacher Data**

11.6





In-Field Teachers

# **Detailed Assessment and Other Data**

### **Student Performance**

The following information shows each level of student performance on statewide assessments.

#### Math



# English



#### Science



## Student Assessment Participation









Chronic Absenteeism