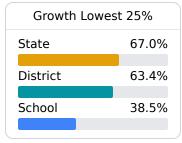

### **English**

Measurements of student performance on the statewide English language arts (ELA) assessment.