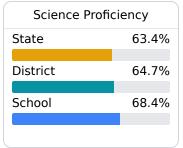

dent achievement, student growth, student participation in testing, and other academic measures.

### Math

Measurements of student performance on the statewide math assessment.





| Grov     | vth   |
|----------|-------|
| State    | 73.6% |
| District | 73.4% |
| School   | 67.4% |
|          |       |

### **English**

Measurements of student performance on the statewide English language arts (ELA) assessment.







### Other Measures

Other measurements of student performance that factor into the accountability grade.

| US History Proficiency |       |  |
|------------------------|-------|--|
| State                  | 71.1% |  |
| District               | 79.2% |  |
| School                 |       |  |
| N/A                    |       |  |
|                        |       |  |



| College & Career<br>Readiness |       |
|-------------------------------|-------|
| State                         | 51.9% |
| District                      | 64.0% |
| School<br>N/A                 |       |

| Acceleration  |       |  |
|---------------|-------|--|
| State         | 68.4% |  |
| District      | 68.8% |  |
| School<br>N/A |       |  |





### **Teacher Data**

11.6





In-Field Teachers

# **Detailed Assessment and Other Data**

### **Student Performance**

The following information shows each level of student performance on statewide assessments.

#### Math



# English



#### Science



## Student Assessment Participation









Chronic Absenteeism