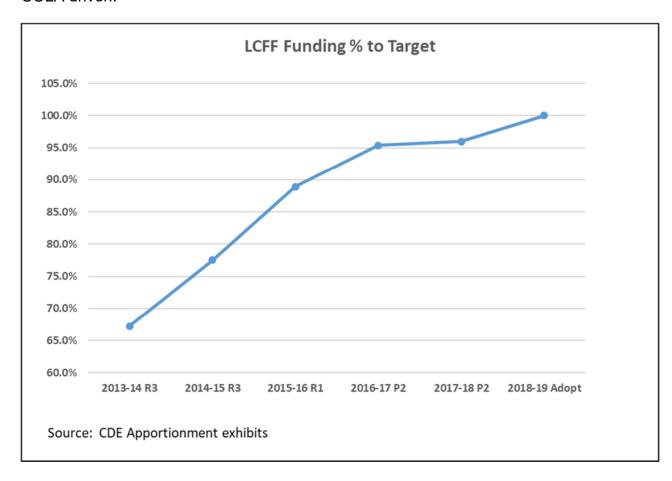

The sales tax portion of the Prop 30 temporary taxes has expired, leaving only personal income taxes available as a revenue tool. With leading economic indicators pointing to a slowdown in economic growth, the volatility of income tax revenue can have a negative impact on education funding. In addition, as exhibited in the charts below, LCFF funding reached 100% of target levels in 2018-19 fiscal year; future increases in funding will be COLA driven.