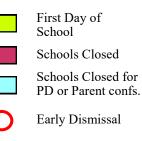

## NEW MILFORD PUBLIC SCHOOLS 2023-2024 School Calendar

|     | Augu | st i | Days <b>G</b> | 5   |
|-----|------|------|---------------|-----|
| Mon | Tue  | Wed  | Thu           | Fri |
|     | 1    | 2    | 3             | 4   |
| 7   | 8    | 9    | 10            | 11  |
| 14  | 15   | 16   | 17            | 18  |
| 21  | 22   | 23   | 24            | 25  |
| 28  | 29   | 30   | 31            |     |

Staff PD day

February

1 2 3 6 7 8 9 10 13 14 15 16 17 22 20 21 23 24 28 29 28 30

Days 18

2 Parent Conferences (see below) (snow date 11/9)

- (snow date 11/9) Parent Conferences (see below) (snow date 11/14) Veterans Day Observed 22 Early Dismissal Staff/Students 23-24 Thanksgiving Recess

Parent Conferences (see below) (Snow date March 12) 6

7 Parent Conferences (see below)

(Snow date March 13) Staff PD - Early Dismissal Students Good Friday 14 29

| April |     |     | Day | /s 17 |
|-------|-----|-----|-----|-------|
| Mon   | Tue | Wed | Thu | Fri   |
| 1     | 2   | 3   | 4   | 5     |
| 8     | 9   | 10  | 11  | 12    |
| 15    | 16  | 17  | 18  | 19    |
| 22    | 23  | 24  | 25  | 26    |
| 29    | 30  |     |     |       |