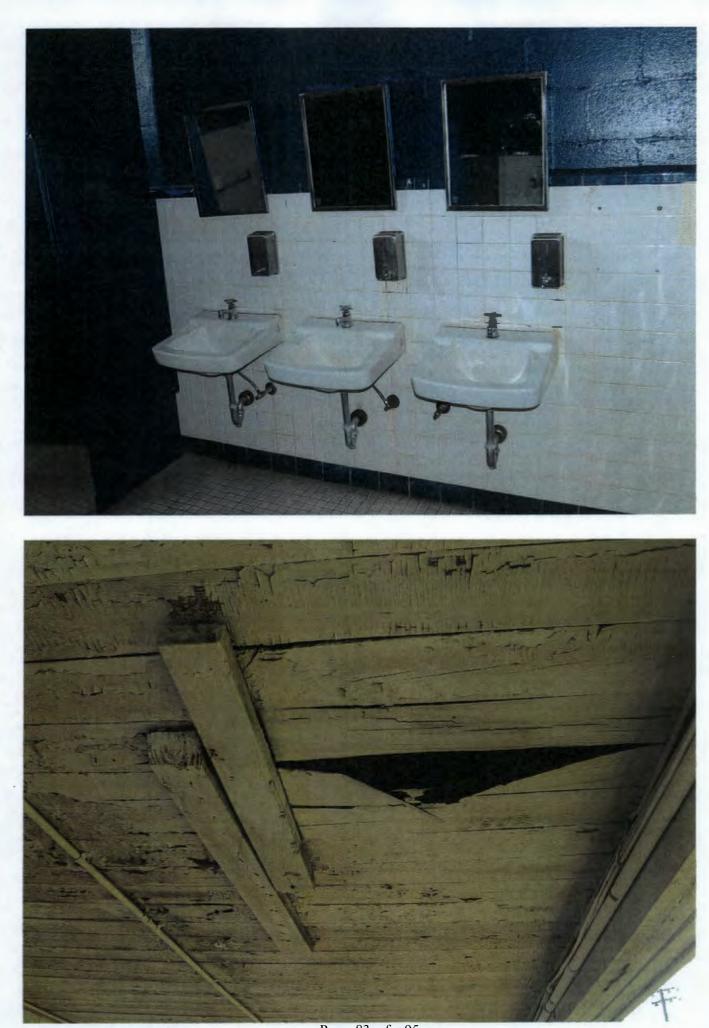

Buildings 1, 2, 3, 4 and 5 are 63 years old and Building 7 is 43 years old. All buildings are wood/hollow block construction. There is a central fire alarm system but it is outdated and is at full capacity causing false alarms. Some, but not all buildings have a central fire sprinkler system. Heating and cooling in all buildings is at the end of its life cycle and costly to operate and maintain. There is inadequate infrastructure regarding electric and data to support current technology and testing requirements. Buildings are poorly insulated and some windows are original and in very poor condition. Sewage piping is cast iron under the slab and has continuous leaks requiring the slab to be removed. Door hardware throughout the school needs replacing. The roofs on all buildings are flat and are at the end of their life cycle and require constant patching. It is the intent of the District to raze Buildings 1, 2, 3, 4, 5 and 7. The site would then be used for future construction of a New Elementary School.

1

iii. Building age and year of construction.

Building 1 was constructed in 1954. Construction material is hollow block and concrete.. The roof is flat. Lighting is provided by globe fixtures. Electric service to all spaces is inadequate and in some cases in violation of existing code. Plumbing is cast iron throughout the building and in poor condition. Cooling is provided in all occupied spaces via central system. Heat source is oil. The total net square feet of the building, not including covered walkways, is 39,271 NSF. Building 1 houses Intermediate/Middle Classrooms, Home Economics Laboratory, Intermediate/Middle Science Laboratory, Business Laboratory, Senior High Skills Lab and Administrative Offices.