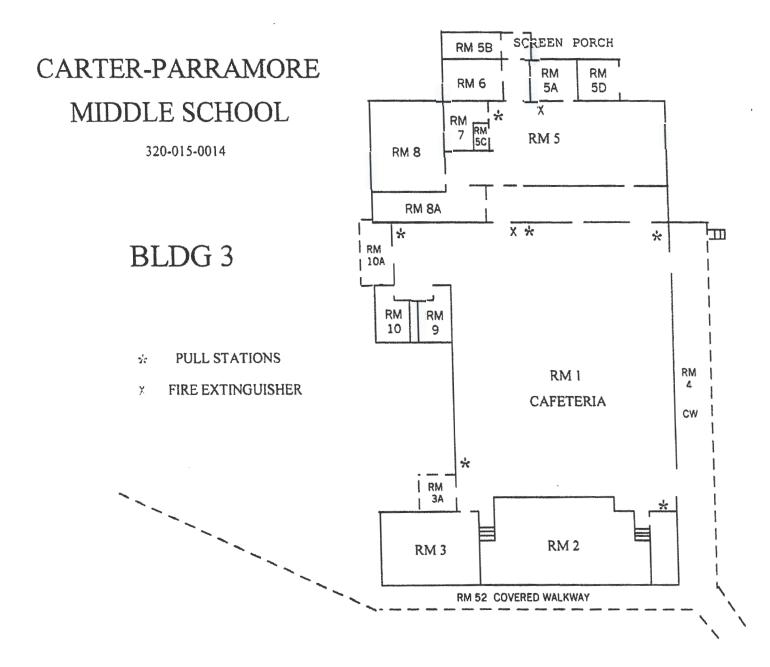

Building 3 was constructed in 1954. Construction material is hollow block/concrete. The roof is flat and lighting is provided by shielded florescent fixtures. Cooling is provided by individual units. Heat source is gas and distributed via central hot air. The total net square feet of the building, not including covered walkways, is 8,842 NSF. Building 3 houses the Dining Area and Kitchen.

Bldg 2 - Intermediate/Middle Classrooms. Student Stations = 154. Total NSF (not including covered walkways) = 8,460.

Bldg 3 - Dining Area and Kitchen Food Preparation. Student Stations = 0. Total NSF (not including covered walkways) = 8,842.