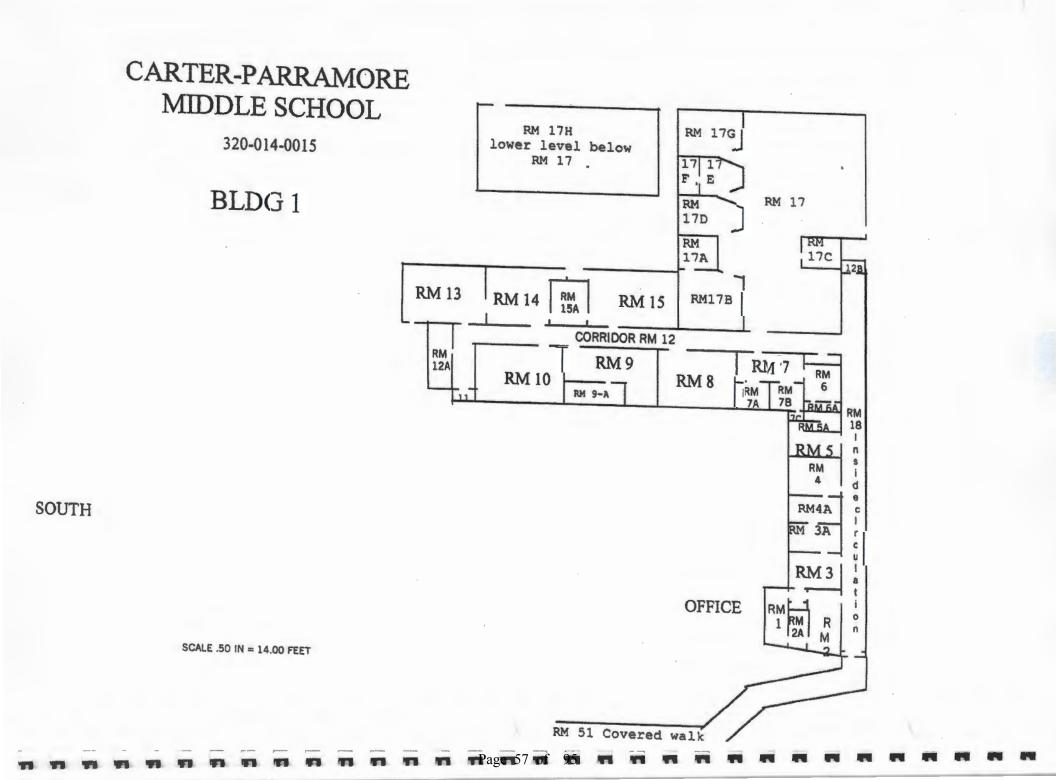

### **Building and Castaldi Report Findings**

Building 1 - (55,043 sq ft - 15,772 sq ft of covered walkway = 39,271 sq ft) was constructed in 1954. Building 1 houses Administrative Offices, Media Center, Intermediate/Middle Science Lab, Home Economics Laboratory, Business Exploration Laboratory, Senior High Skills Lab, Intermediate/Middle Classrooms and is the main reception area for all visitors.

1

iii. Building age and year of construction.

Building 1 was constructed in 1954. Construction material is hollow block and concrete.. The roof is flat. Lighting is provided by globe fixtures. Electric service to all spaces is inadequate and in some cases in violation of existing code. Plumbing is cast iron throughout the building and in poor condition. Cooling is provided in all occupied spaces via central system. Heat source is oil. The total net square feet of the building, not including covered walkways, is 39,271 NSF. Building 1 houses Intermediate/Middle Classrooms, Home Economics Laboratory, Intermediate/Middle Science Laboratory, Business Laboratory, Senior High Skills Lab and Administrative Offices.

iv. Existing capacity of building(s), include the number of student stations, classrooms, and other instructional spaces.

Bldg 1 - Intermediate/Middle Classrooms, Home Economics Laboratory, Intermediate/Middle Science Laboratory, Intermediate/Middle Science Demo, Business Exploration Laboratory, SENior High Skills Lab, and Administrative Offices. Student Stations = 626. Total NSF (not including covered walkways) = 39,271.