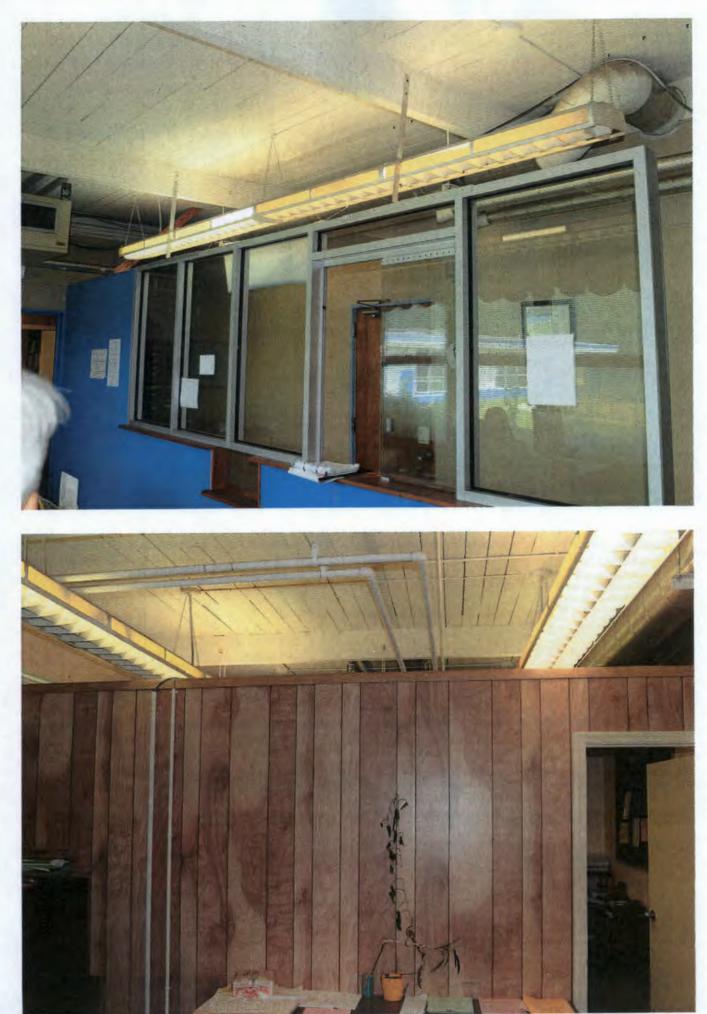

### **Building and Castaldi Report Findings**

Building 1 - (55,043 sq ft - 15,772 sq ft of covered walkway = 39,271 sq ft) was constructed in 1954. Building 1 houses Administrative Offices, Media Center, Intermediate/Middle Science Lab, Home Economics Laboratory, Business Exploration Laboratory, Senior High Skills Lab, Intermediate/Middle Classrooms and is the main reception area for all visitors.

1

iii. Building age and year of construction.

Building 1 was constructed in 1954. Construction material is hollow block and concrete.. The roof is flat. Lighting is provided by globe fixtures. Electric service to all spaces is inadequate and in some cases in violation of existing code. Plumbing is cast iron throughout the building and in poor condition. Cooling is provided in all occupied spaces via central system. Heat source is oil. The total net square feet of the building, not including covered walkways, is 39,271 NSF. Building 1 houses Intermediate/Middle Classrooms, Home Economics Laboratory, Intermediate/Middle Science Laboratory, Business Laboratory, Senior High Skills Lab and Administrative Offices.