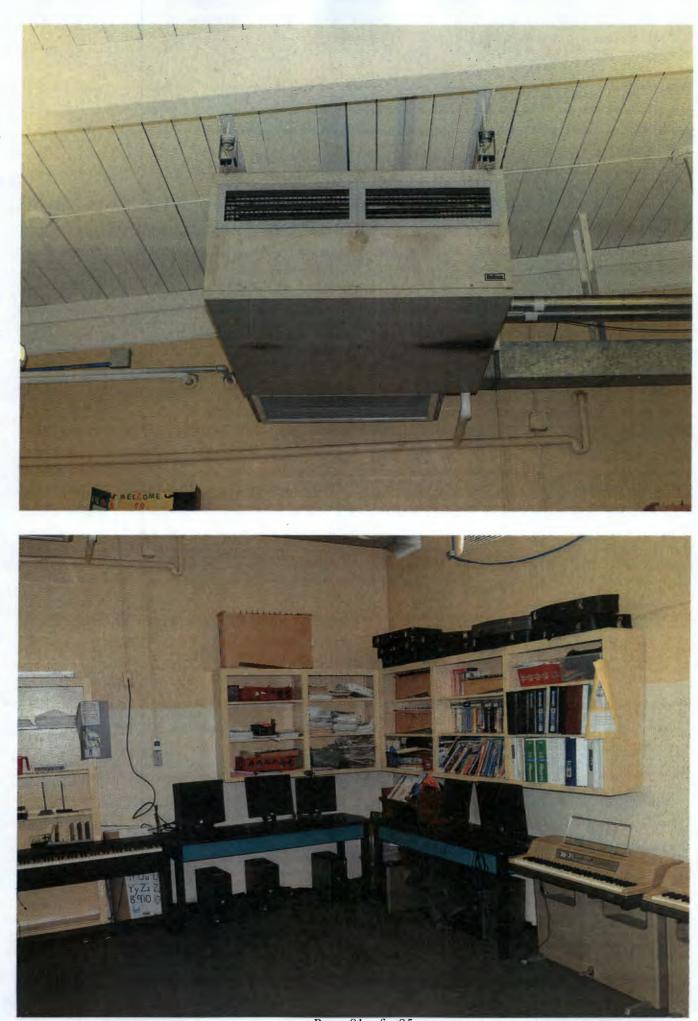

Buildings 1, 2, 3, 4 and 5 are 63 years old and Building 7 is 43 years old. All buildings are wood/hollow block construction. There is a central fire alarm system but it is outdated and is at full capacity causing false alarms. Some, but not all buildings have a central fire sprinkler system. Heating and cooling in all buildings is at the end of its life cycle and costly to operate and maintain. There is inadequate infrastructure regarding electric and data to support current technology and testing requirements. Buildings are poorly insulated and some windows are original and in very poor condition. Sewage piping is cast iron under the slab and has continuous leaks requiring the slab to be removed. Door hardware throughout the school needs replacing. The roofs on all buildings are flat and are at the end of their life cycle and require constant patching. It is the intent of the District to raze Buildings 1, 2, 3, 4, 5 and 7. The site would then be used for future construction of a New Elementary School.

1

iii. Building age and year of construction.

Building 1 was constructed in 1954. Construction material is hollow block and concrete.. The roof is flat. Lighting is provided by globe fixtures. Electric service to all spaces is inadequate and in some cases in violation of existing code. Plumbing is cast iron throughout the building and in poor condition. Cooling is provided in all occupied spaces via central system. Heat source is oil. The total net square feet of the building, not including covered walkways, is 39,271 NSF. Building 1 houses Intermediate/Middle Classrooms, Home Economics Laboratory, Intermediate/Middle Science Laboratory, Business Laboratory, Senior High Skills Lab and Administrative Offices.

Building 4 was constructed in 1954. Construction material is hollow block/concrete. The roof is flat and lighting is provided by globe fixtures. Electric service to all spaces is inadequate and in some cases in violation of existing code. Heating is provided in all occupied spaces via zoned hot water. Heat source is gas. Cooling is adequate and is provided by individual units. The total net square feet of the building, not including covered walkways, is14,212 NSF. Building 4 houses the Gymnasium and General Music Classroom.