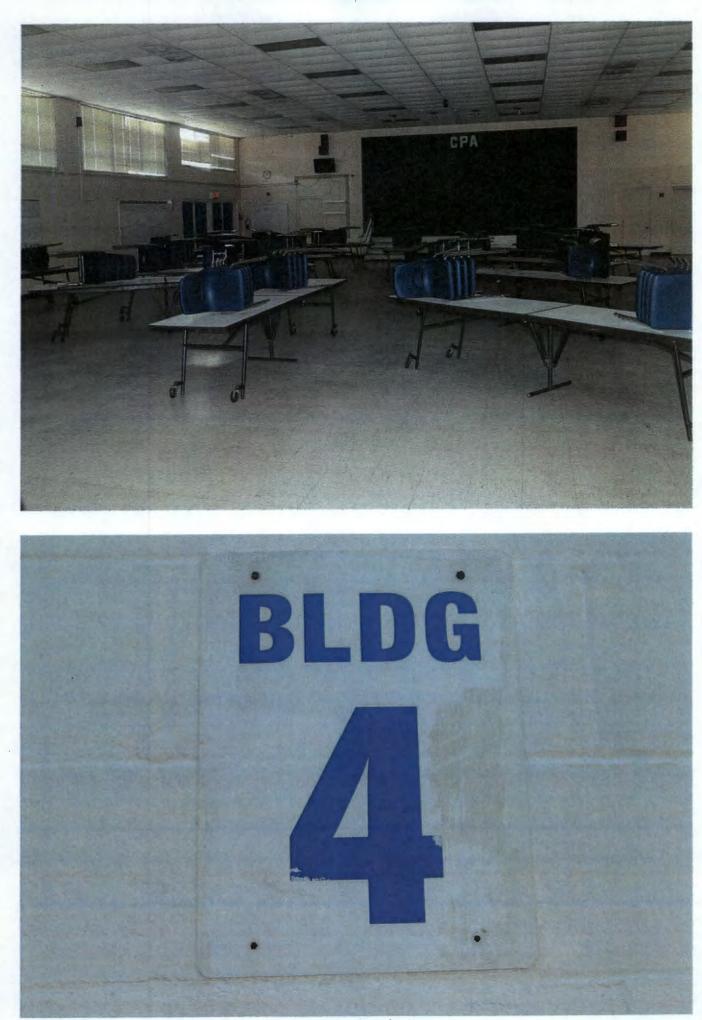

Building 4 - (14,212 sq ft - 0 sp ft of covered walkway = 14,212 sq ft) was constructed in 1954. Building 4 houses the Gymnasium and General Music Classroom.

|                  | Rem/Ren   | /Add | New         | Prototype<br>Percent |
|------------------|-----------|------|-------------|----------------------|
| Estimate         | \$767,448 |      | \$2,302,344 | 33.33                |
| Castaldi Formula | \$767,448 | X    | 1.2)        | \$2,302,344          |
|                  | (65 -     | 63)  | 0.75        | 65                   |
|                  |           |      | \$613,958   | > \$35,421           |
|                  |           |      |             |                      |

Building 4 was constructed in 1954. Construction material is hollow block/concrete. The roof is flat and lighting is provided by globe fixtures. Electric service to all spaces is inadequate and in some cases in violation of existing code. Heating is provided in all occupied spaces via zoned hot water. Heat source is gas. Cooling is adequate and is provided by individual units. The total net square feet of the building, not including covered walkways, is14,212 NSF. Building 4 houses the Gymnasium and General Music Classroom.