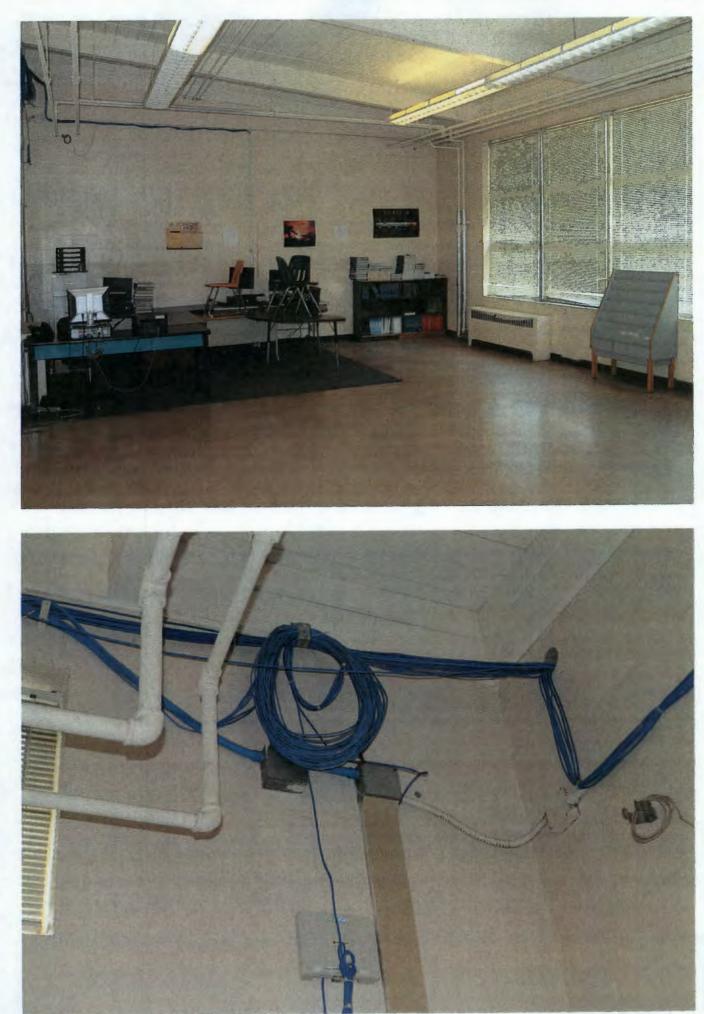

Buildings 1, 2, 3, 4 and 5 are 63 years old and Building 7 is 43 years old. All buildings are wood/hollow block construction. There is a central fire alarm system but it is outdated and is at full capacity causing false alarms. Some, but not all buildings have a central fire sprinkler system. Heating and cooling in all buildings is at the end of its life cycle and costly to operate and maintain. There is inadequate infrastructure regarding electric and data to support current technology and testing requirements. Buildings are poorly insulated and some windows are original and in very poor condition. Sewage piping is cast iron under the slab and has continuous leaks requiring the slab to be removed. Door hardware throughout the school needs replacing. The roofs on all buildings are flat and are at the end of their life cycle and require constant patching. It is the intent of the District to raze Buildings 1, 2, 3, 4, 5 and 7. The site would then be used for future construction of a New Elementary School.

1

iii. Building age and year of construction.

Building 1 was constructed in 1954. Construction material is hollow block and concrete.. The roof is flat. Lighting is provided by globe fixtures. Electric service to all spaces is inadequate and in some cases in violation of existing code. Plumbing is cast iron throughout the building and in poor condition. Cooling is provided in all occupied spaces via central system. Heat source is oil. The total net square feet of the building, not including covered walkways, is 39,271 NSF. Building 1 houses Intermediate/Middle Classrooms, Home Economics Laboratory, Intermediate/Middle Science Laboratory, Business Laboratory, Senior High Skills Lab and Administrative Offices.