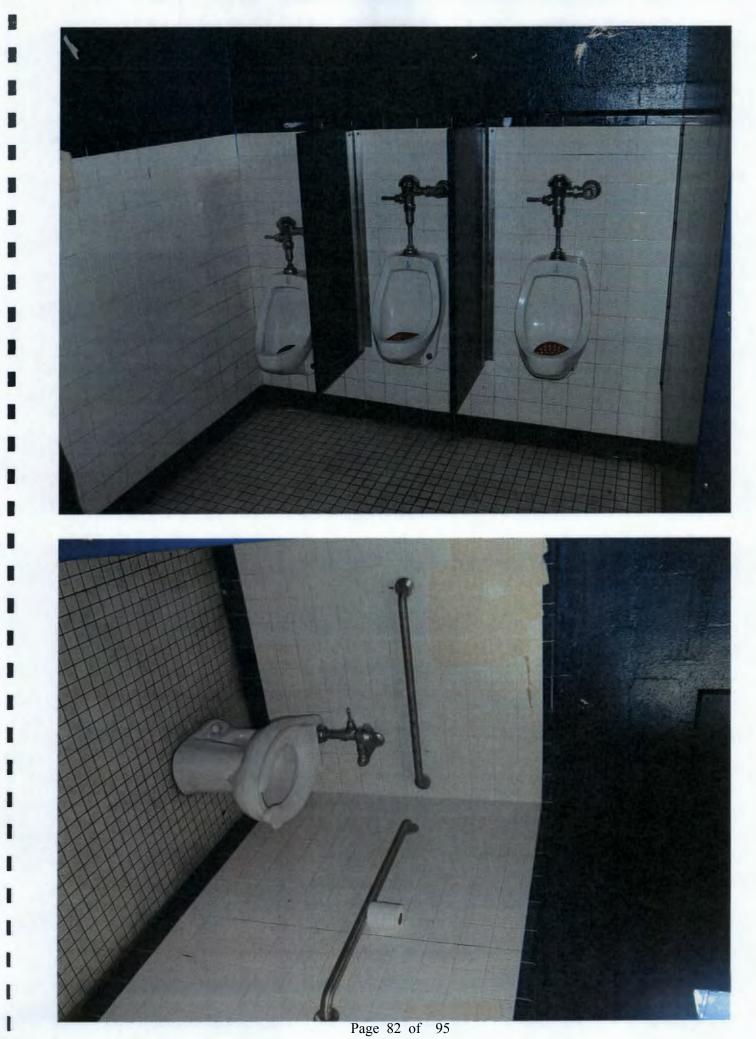

Buildings 1, 2, 3, 4 and 5 are 63 years old and Building 7 is 43 years old. All buildings are wood/hollow block construction. There is a central fire alarm system but it is outdated and is at full capacity causing false alarms. Some, but not all buildings have a central fire sprinkler system. Heating and cooling in all buildings is at the end of its life cycle and costly to operate and maintain. There is inadequate infrastructure regarding electric and data to support current technology and testing requirements. Buildings are poorly insulated and some windows are original and in very poor condition. Sewage piping is cast iron under the slab and has continuous leaks requiring the slab to be removed. Door hardware throughout the school needs replacing. The roofs on all buildings are flat and are at the end of their life cycle and require constant patching. It is the intent of the District to raze Buildings 1, 2, 3, 4, 5 and 7. The site would then be used for future construction of a New Elementary School.

Bldg 6 - Other PE Space and Male and Female Public Use Restrooms. Student Stations = 0. Total NSF (not including covered walkways) = 240.

Bldg 7 - ESE Full-Time Classroom and Intermediate/Middle Classroom. Student Stations = 36. Total NSF (not including covered walkways) = 6,076.