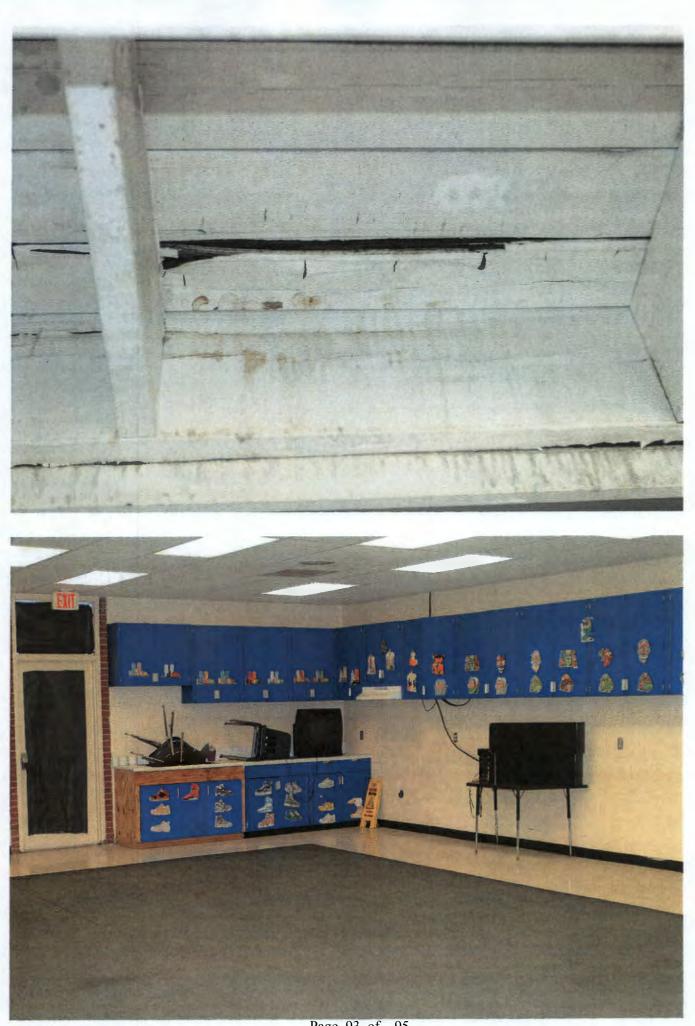

Buildings 1, 2, 3, 4 and 5 are 63 years old and Building 7 is 43 years old. All buildings are wood/hollow block construction. There is a central fire alarm system but it is outdated and is at full capacity causing false alarms. Some, but not all buildings have a central fire sprinkler system. Heating and cooling in all buildings is at the end of its life cycle and costly to operate and maintain. There is inadequate infrastructure regarding electric and data to support current technology and testing requirements. Buildings are poorly insulated and some windows are original and in very poor condition. Sewage piping is cast iron under the slab and has continuous leaks requiring the slab to be removed. Door hardware throughout the school needs replacing. The roofs on all buildings are flat and are at the end of their life cycle and require constant patching. It is the intent of the District to raze Buildings 1, 2, 3, 4, 5 and 7. The site would then be used for future construction of a New Elementary School.

ix. Building condition/engineer study (optional).

No condition/engineering study has been conducted. Due to the advanced age of the buildings, it was considered a waste of funds to conduct such a study. See Annual Comprehensive Building Inspection Reports for deficiencies.