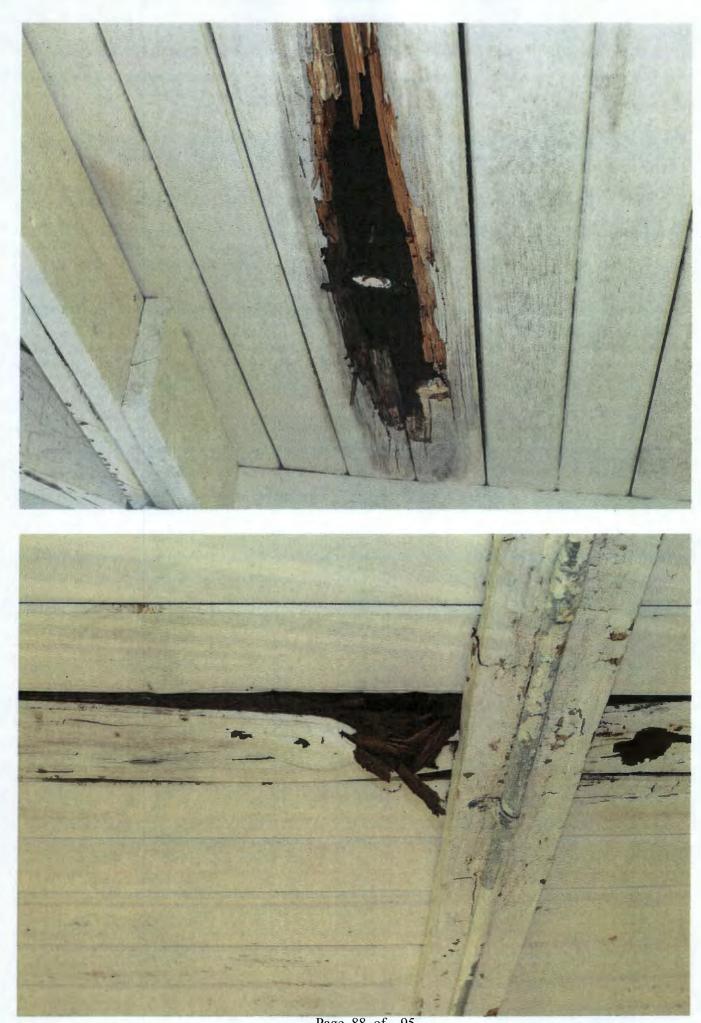

Buildings 1, 2, 3, 4 and 5 are 63 years old and Building 7 is 43 years old. All buildings are wood/hollow block construction. There is a central fire alarm system but it is outdated and is at full capacity causing false alarms. Some, but not all buildings have a central fire sprinkler system. Heating and cooling in all buildings is at the end of its life cycle and costly to operate and maintain. There is inadequate infrastructure regarding electric and data to support current technology and testing requirements. Buildings are poorly insulated and some windows are original and in very poor condition. Sewage piping is cast iron under the slab and has continuous leaks requiring the slab to be removed. Door hardware throughout the school needs replacing. The roofs on all buildings are flat and are at the end of their life cycle and require constant patching. It is the intent of the District to raze Buildings 1, 2, 3, 4, 5 and 7. The site would then be used for future construction of a New Elementary School.

ix. Building condition/engineer study (optional).

No condition/engineering study has been conducted. Due to the advanced age of the buildings, it was considered a waste of funds to conduct such a study. See Annual Comprehensive Building Inspection Reports for deficiencies.