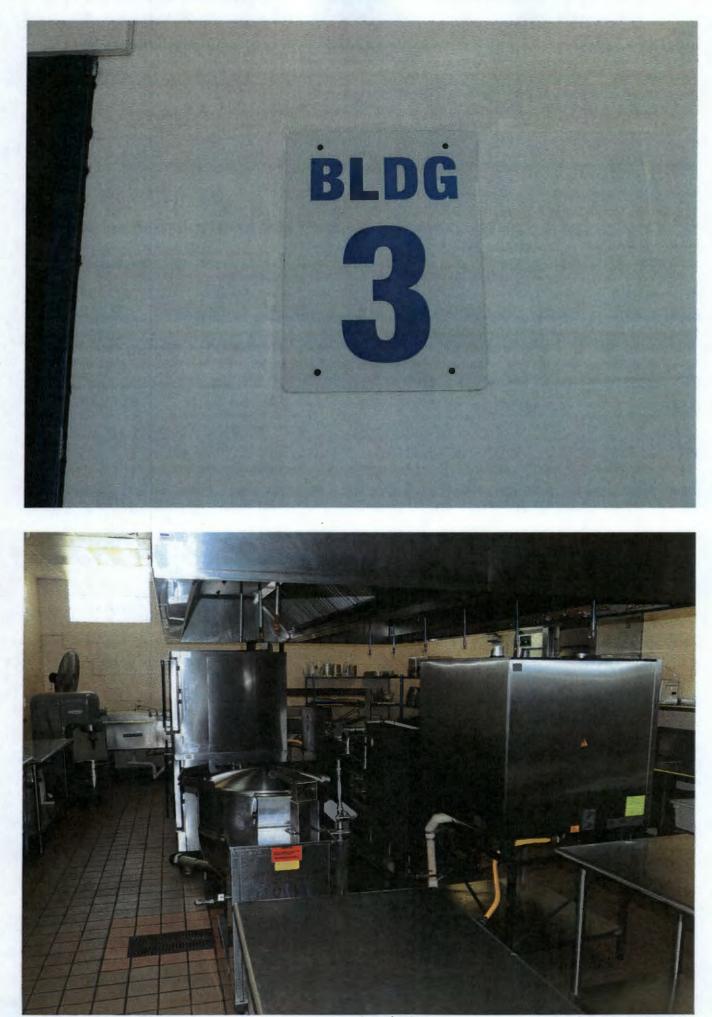

Superintendent Milton October 23, 2017 Page Three

Building 3 - (8,842 sq ft - 0 sq ft of covered walkway = 8,842 sq ft) was constructed in 1954. Building 3 houses the Dining Area and Kitchen.

|                    | Rem/Ren/Ad     | d   | New         | Prototype<br>Percent |
|--------------------|----------------|-----|-------------|----------------------|
| Estimate           | \$477,468      |     | \$1,432,404 | 33.33                |
| Castaldi Formula   | \$477,468      | X   | 1.2)        | \$1,432,404          |
|                    | (65 -          | 63) | 0.75        | 65                   |
|                    |                |     | \$381,974 > | \$22,037             |
| Minimum Cost for ( | Castaldi to Wo | rk: | \$27,546    |                      |

Building 3 was constructed in 1954. Construction material is hollow block/concrete. The roof is flat and lighting is provided by shielded florescent fixtures. Cooling is provided by individual units. Heat source is gas and distributed via central hot air. The total net square feet of the building, not including covered walkways, is 8,842 NSF. Building 3 houses the Dining Area and Kitchen.