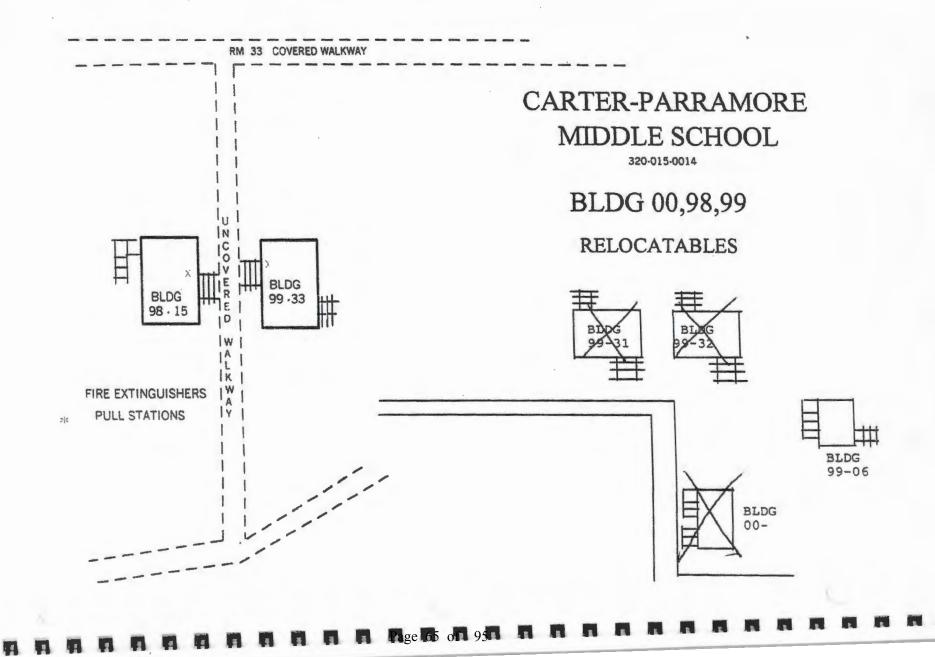

iv. FISH building plan and/or schematic drawings of the existing building with FISH room numbers.

See plans.

## CARTER PARRAMORE PARCEL 15

L

П

E

T

I

L

L