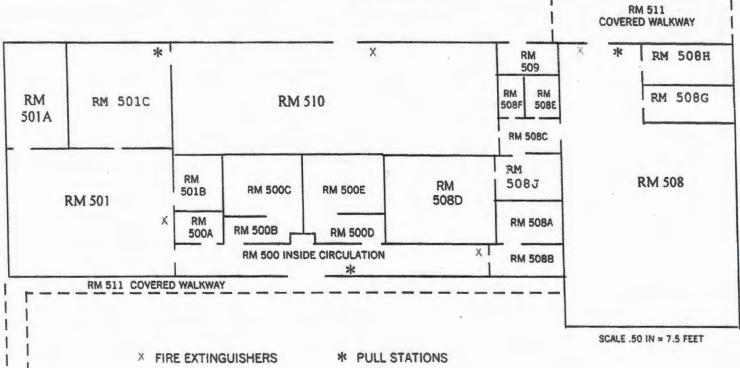

### **Building and Castaldi Report Findings**

Building 1 - (55,043 sq ft - 15,772 sq ft of covered walkway = 39,271 sq ft) was constructed in 1954. Building 1 houses Administrative Offices, Media Center, Intermediate/Middle Science Lab, Home Economics Laboratory, Business Exploration Laboratory, Senior High Skills Lab, Intermediate/Middle Classrooms and is the main reception area for all visitors.

1

iii. Building age and year of construction.

Building 1 was constructed in 1954. Construction material is hollow block and concrete.. The roof is flat. Lighting is provided by globe fixtures. Electric service to all spaces is inadequate and in some cases in violation of existing code. Plumbing is cast iron throughout the building and in poor condition. Cooling is provided in all occupied spaces via central system. Heat source is oil. The total net square feet of the building, not including covered walkways, is 39,271 NSF. Building 1 houses Intermediate/Middle Classrooms, Home Economics Laboratory, Intermediate/Middle Science Laboratory, Business Laboratory, Senior High Skills Lab and Administrative Offices.

iv. Existing capacity of building(s), include the number of student stations, classrooms, and other instructional spaces.

Bldg 1 - Intermediate/Middle Classrooms, Home Economics Laboratory, Intermediate/Middle Science Laboratory, Intermediate/Middle Science Demo, Business Exploration Laboratory, SENior High Skills Lab, and Administrative Offices. Student Stations = 626. Total NSF (not including covered walkways) = 39,271.