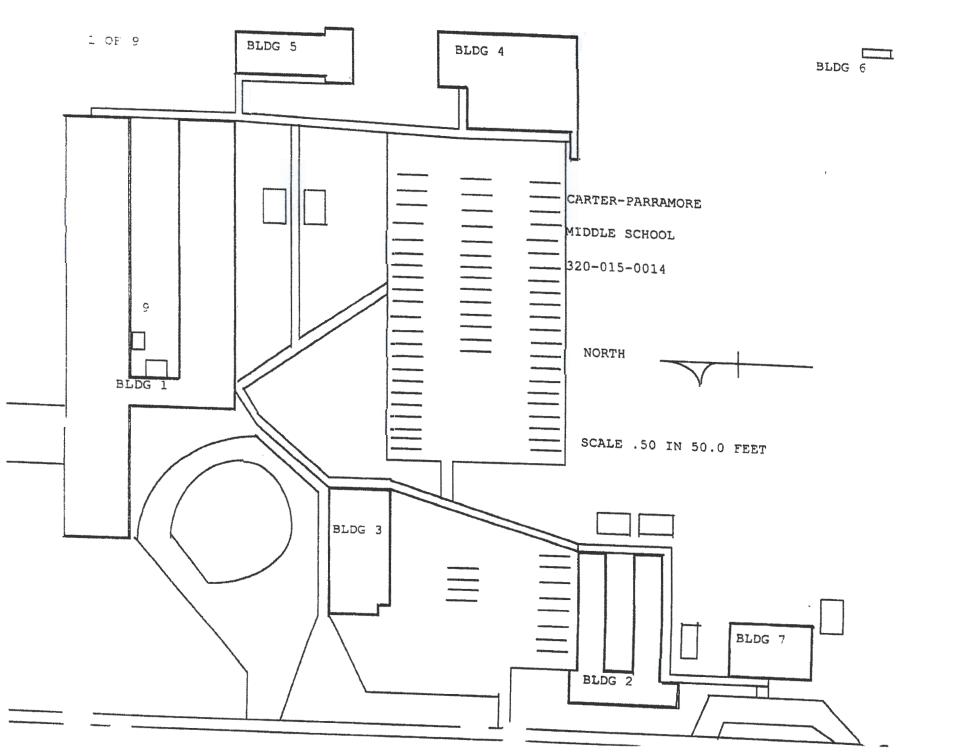

### **Building and Castaldi Report Findings**

Building 1 - (55,043 sq ft - 15,772 sq ft of covered walkway = 39,271 sq ft) was constructed in 1954. Building 1 houses Administrative Offices, Media Center, Intermediate/Middle Science Lab, Home Economics Laboratory, Business Exploration Laboratory, Senior High Skills Lab, Intermediate/Middle Classrooms and is the main reception area for all visitors.

Building 2 - (8,460 sq ft - 0 sq ft of covered walkway = 8,460 sq ft) was constructed in 1954. Building 2 houses Intermediate/Middle Classrooms.

|                  | Rem/I   | Ren/Ad  | d    | New         | Prototype<br>Percent |
|------------------|---------|---------|------|-------------|----------------------|
| Estimate         | \$456,8 | 340     |      | \$1,370,520 | 33.33                |
| Castaldi Formula | \$456,8 | 340     | X    | 1.2)        | \$1,370,520          |
|                  | (65     | -       | 63)  | 0.75        | 65                   |
|                  |         |         |      | \$365,472   | > \$21,085           |
| Minimum Cost for | Castald | i to Wo | ork: | \$26,356    |                      |

Superintendent Milton October 23, 2017 Page Three

Building 3 - (8,842 sq ft - 0 sq ft of covered walkway = 8,842 sq ft) was constructed in 1954. Building 3 houses the Dining Area and Kitchen.

|                    | Rem/Ren/Ad     | d   | New         | Prototype<br>Percent |
|--------------------|----------------|-----|-------------|----------------------|
| Estimate           | \$477,468      |     | \$1,432,404 | 33.33                |
| Castaldi Formula   | \$477,468      | X   | 1.2)        | \$1,432,404          |
|                    | (65 -          | 63) | 0.75        | 65                   |
|                    |                |     | \$381,974 > | \$22,037             |
| Minimum Cost for ( | Castaldi to Wo | rk: | \$27,546    |                      |

Building 4 - (14,212 sq ft - 0 sp ft of covered walkway = 14,212 sq ft) was constructed in 1954. Building 4 houses the Gymnasium and General Music Classroom.

|                  | Rem/Ren   | /Add | New         | Prototype<br>Percent |
|------------------|-----------|------|-------------|----------------------|
| Estimate         | \$767,448 |      | \$2,302,344 | 33.33                |
| Castaldi Formula | \$767,448 | X    | 1.2)        | \$2,302,344          |
|                  | (65 -     | 63)  | 0.75        | 65                   |
|                  |           |      | \$613,958   | > \$35,421           |
|                  |           |      |             |                      |

Minimum Cost for Castaldi to Work: \$44,276

Superintendent Milton October 23, 2017 Page Four

.

Building 5 - (6,199 sq ft - 500 sq ft of covered walkway = 5,699 sq ft) was constructed in 1954. Building 5 houses an ESE Part-Time Classroom and Intermediate/Middle Classroom. 

Building 7 – (6,076 sq ft - 0 sq ft of covered walkway = 6,076 sq ft) was constructed in 1974. Building 7 houses an ESE Full-Time Classroom and Intermediate/Middle Classroom.

|                    | Rem/Ren/Ad     | d   | New        | Prototype<br>Percent |
|--------------------|----------------|-----|------------|----------------------|
| Estimate           | \$328,104      |     | \$984,312  | 33.33                |
| Castaldi Formula   | \$328,104      | X   | 1.2)       | \$984,312            |
|                    | (65 -          | 43) | 0.75       | 65                   |
|                    |                |     | \$23,862 > | \$15,143             |
| Minimum Cost for ( | Castaldi to Wo | rk: | \$208,220  |                      |

iv. FISH building plan and/or schematic drawings of the existing building with FISH room numbers.

See plans.