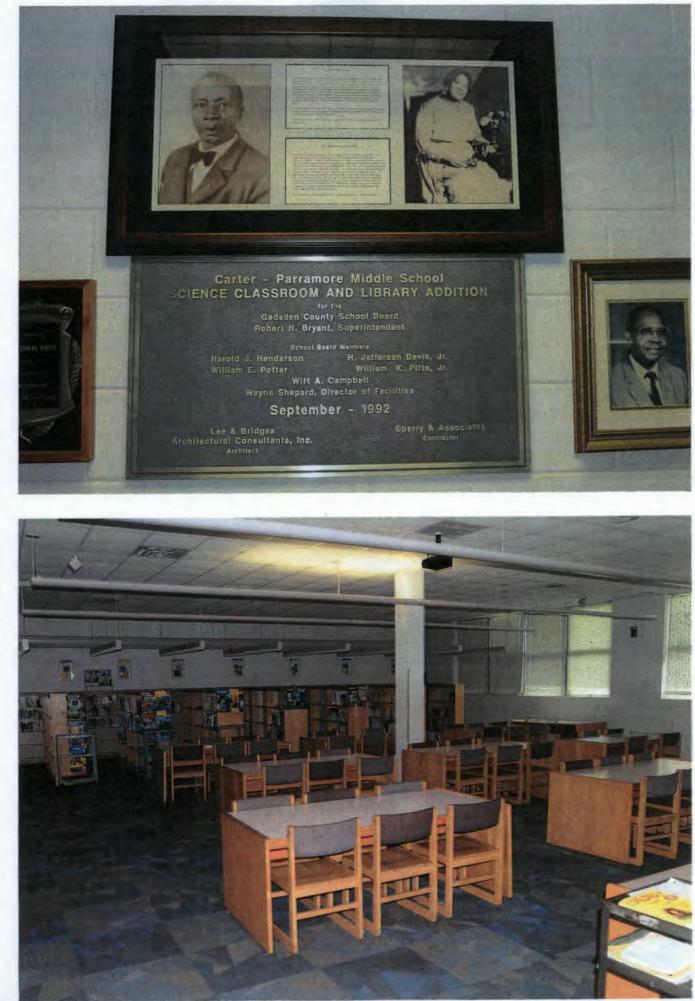

### **Building and Castaldi Report Findings**

Building 1 - (55,043 sq ft - 15,772 sq ft of covered walkway = 39,271 sq ft) was constructed in 1954. Building 1 houses Administrative Offices, Media Center, Intermediate/Middle Science Lab, Home Economics Laboratory, Business Exploration Laboratory, Senior High Skills Lab, Intermediate/Middle Classrooms and is the main reception area for all visitors.

1

iii. Building age and year of construction.

Building 1 was constructed in 1954. Construction material is hollow block and concrete.. The roof is flat. Lighting is provided by globe fixtures. Electric service to all spaces is inadequate and in some cases in violation of existing code. Plumbing is cast iron throughout the building and in poor condition. Cooling is provided in all occupied spaces via central system. Heat source is oil. The total net square feet of the building, not including covered walkways, is 39,271 NSF. Building 1 houses Intermediate/Middle Classrooms, Home Economics Laboratory, Intermediate/Middle Science Laboratory, Business Laboratory, Senior High Skills Lab and Administrative Offices.