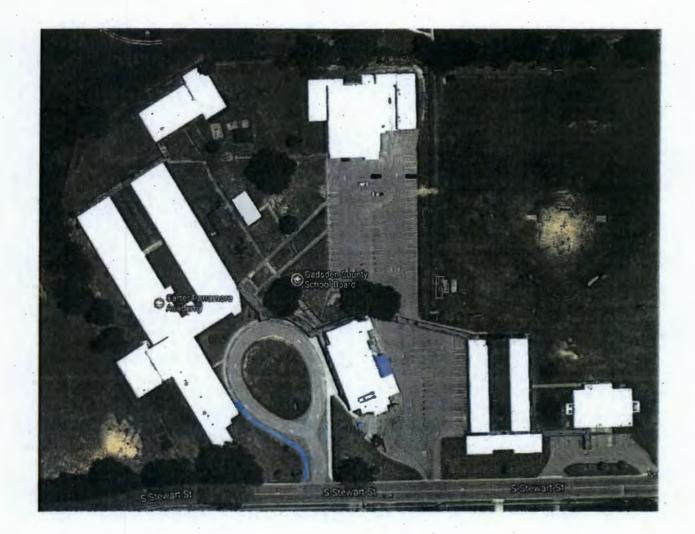

At your request an inspection was made of buildings 1, 2, 3, 4, 5 and 7 on the campus of Carter-Parramore School on June 5, 2017.

Carter-Parramore School is located on Parcel 15 at 631 South Stewart Street in Quincy, Florida. Parcel 15 is 34 acres in size and houses nine permanent and two relocatable buildings. Water is provided by and sewage is disposed of by a public system. Drainage is inadequate and parking is developed. For the purpose of this report buildings 1, 2, 3, 4, 5 and 7 were inspected and photographed. All of the buildings are presently reported as 'satisfactory' in FISH.

### RATIONALE:

I. Detailed explanation of need for the proposed project and the expected benefit to the district/community college.

The proposed project is to raze buildings 1, 2, 3, 4, 5 and 7 on the campus of Carter-Parramore School located at 631 South Stewart Street in Quincy, Florida. All buildings are presently occupied with students in grades PK - 12. The enrollment for school year ending 2016/2017 was 283 students. The present FISH capacity for Carter-Parramore School is 958 students.

Carter-Parramore School is located on Parcel 15 which contains 34 acres. Drainage is inadequate and parking is developed. Water is supplied and sewage is disposed by a public system. There is a playground included with the site. Parcel 15 contains nine permanent and two portable buildings. The permanent buildings contain 958 student stations and the portable buildings contain zero student stations. The capacity of all satisfactory buildings is 958 students.