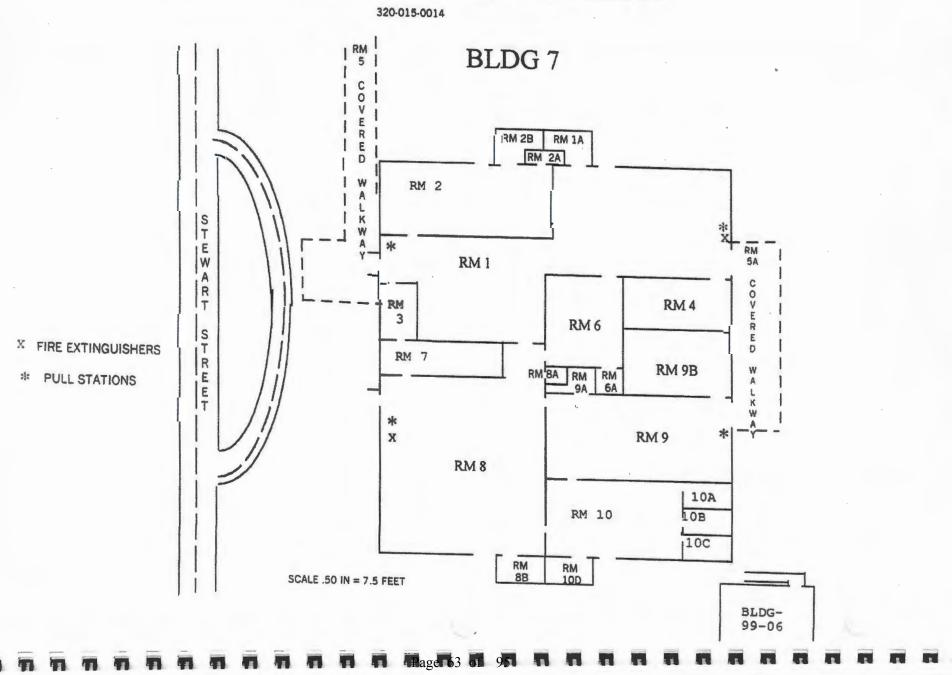

Building 7 – (6,076 sq ft - 0 sq ft of covered walkway = 6,076 sq ft) was constructed in 1974. Building 7 houses an ESE Full-Time Classroom and Intermediate/Middle Classroom.

|                    | Rem/Ren/Ad     | d   | New        | Prototype<br>Percent |
|--------------------|----------------|-----|------------|----------------------|
| Estimate           | \$328,104      |     | \$984,312  | 33.33                |
| Castaldi Formula   | \$328,104      | X   | 1.2)       | \$984,312            |
|                    | (65 -          | 43) | 0.75       | 65                   |
|                    |                |     | \$23,862 > | \$15,143             |
| Minimum Cost for ( | Castaldi to Wo | rk: | \$208,220  |                      |

Building 7 was constructed in 1974. Construction material is concrete/brick. The roof is flat and lighting is adequate and provided by shielded florescent fixtures. Electric service to all spaces is adequate. Cooling is adequate and supplied by central system. Heat is adequate and electric. The total net square feet of the building, not including covered walkways, is 6,076 NSF. Building 7 houses ESE Full-Time Classroom and an Intermediate/Middle Classroom.

Bldg 6 - Other PE Space and Male and Female Public Use Restrooms. Student Stations = 0. Total NSF (not including covered walkways) = 240.

Bldg 7 - ESE Full-Time Classroom and Intermediate/Middle Classroom. Student Stations = 36. Total NSF (not including covered walkways) = 6,076.