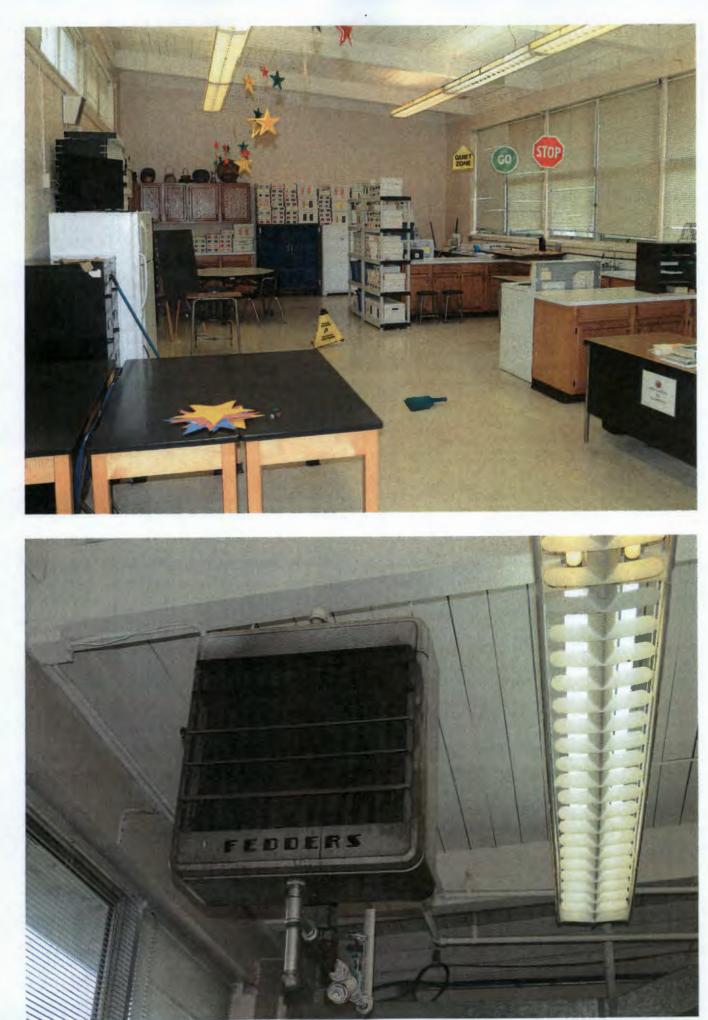

### **Building and Castaldi Report Findings**

Building 1 - (55,043 sq ft - 15,772 sq ft of covered walkway = 39,271 sq ft) was constructed in 1954. Building 1 houses Administrative Offices, Media Center, Intermediate/Middle Science Lab, Home Economics Laboratory, Business Exploration Laboratory, Senior High Skills Lab, Intermediate/Middle Classrooms and is the main reception area for all visitors.

Building 2 - (8,460 sq ft - 0 sq ft of covered walkway = 8,460 sq ft) was constructed in 1954. Building 2 houses Intermediate/Middle Classrooms.

|                  | Rem/I   | Ren/Ad  | d    | New         | Prototype<br>Percent |
|------------------|---------|---------|------|-------------|----------------------|
| Estimate         | \$456,8 | 340     |      | \$1,370,520 | 33.33                |
| Castaldi Formula | \$456,8 | 340     | X    | 1.2)        | \$1,370,520          |
|                  | (65     | -       | 63)  | 0.75        | 65                   |
|                  |         |         |      | \$365,472   | > \$21,085           |
| Minimum Cost for | Castald | i to Wo | ork: | \$26,356    |                      |

Buildings 1, 2, 3, 4 and 5 are 63 years old and Building 7 is 43 years old. All buildings are wood/hollow block construction. There is a central fire alarm system but it is outdated and is at full capacity causing false alarms. Some, but not all buildings have a central fire sprinkler system. Heating and cooling in all buildings is at the end of its life cycle and costly to operate and maintain. There is inadequate infrastructure regarding electric and data to support current technology and testing requirements. Buildings are poorly insulated and some windows are original and in very poor condition. Sewage piping is cast iron under the slab and has continuous leaks requiring the slab to be removed. Door hardware throughout the school needs replacing. The roofs on all buildings are flat and are at the end of their life cycle and require constant patching. It is the intent of the District to raze Buildings 1, 2, 3, 4, 5 and 7. The site would then be used for future construction of a New Elementary School.

1

iii. Building age and year of construction.

Building 1 was constructed in 1954. Construction material is hollow block and concrete.. The roof is flat. Lighting is provided by globe fixtures. Electric service to all spaces is inadequate and in some cases in violation of existing code. Plumbing is cast iron throughout the building and in poor condition. Cooling is provided in all occupied spaces via central system. Heat source is oil. The total net square feet of the building, not including covered walkways, is 39,271 NSF. Building 1 houses Intermediate/Middle Classrooms, Home Economics Laboratory, Intermediate/Middle Science Laboratory, Business Laboratory, Senior High Skills Lab and Administrative Offices.

Ľ

Ľ

Ľ

E

E

Building 2 was constructed in 1954. Construction material is wood/hollow block/concrete. The roof is flat and lighting is shielded florescent. Electric service to all spaces is inadequate and in some cases in violation of existing code. Plumbing is cast iron throughout the building and in poor condition. Heating is poor and provided in all occupied spaces via zone hot water. Heat source is gas. Cooling is individual units. The total net square feet of the building, not including covered walkways, is 8,460 NSF. Building 2 houses Intermediate/Middle Classrooms.