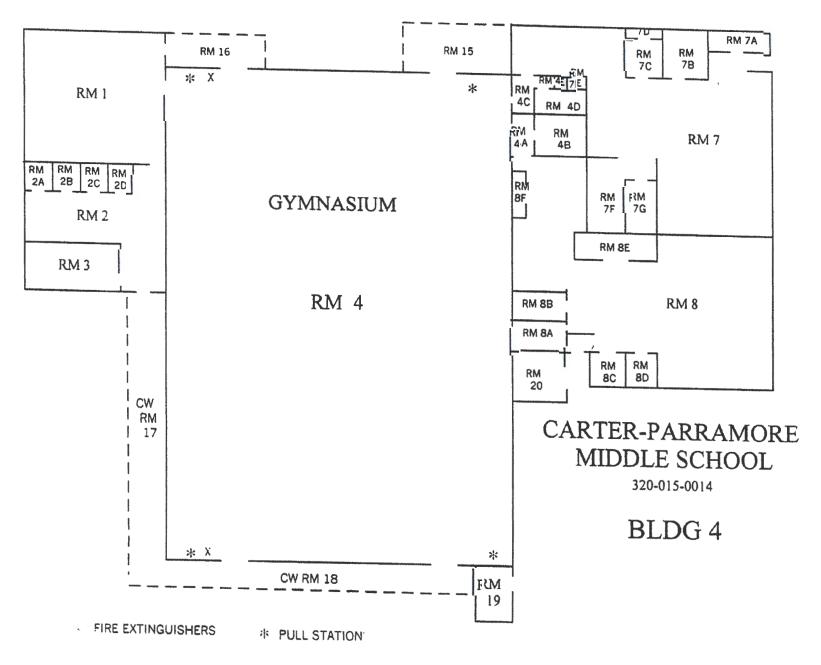

Building 4 was constructed in 1954. Construction material is hollow block/concrete. The roof is flat and lighting is provided by globe fixtures. Electric service to all spaces is inadequate and in some cases in violation of existing code. Heating is provided in all occupied spaces via zoned hot water. Heat source is gas. Cooling is adequate and is provided by individual units. The total net square feet of the building, not including covered walkways, is14,212 NSF. Building 4 houses the Gymnasium and General Music Classroom.

Bldg 4 - General Music Classroom and Gymnasium. Student Stations = 105. Total NSF (not including covered walkways) = 14,212.

Bldg 5 - ESE Part-Time Classroom and Intermediate/Middle Classroom. Student Stations = 37. Total NSF (not including covered walkways) = 5,699.