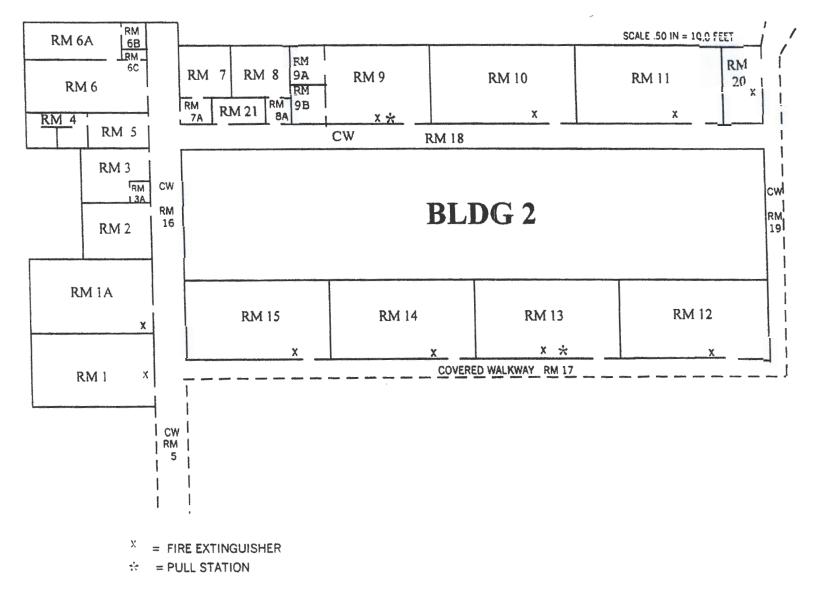

Ľ

Ľ

Ľ

E

E

Building 2 was constructed in 1954. Construction material is wood/hollow block/concrete. The roof is flat and lighting is shielded florescent. Electric service to all spaces is inadequate and in some cases in violation of existing code. Plumbing is cast iron throughout the building and in poor condition. Heating is poor and provided in all occupied spaces via zone hot water. Heat source is gas. Cooling is individual units. The total net square feet of the building, not including covered walkways, is 8,460 NSF. Building 2 houses Intermediate/Middle Classrooms.

Bldg 2 - Intermediate/Middle Classrooms. Student Stations = 154. Total NSF (not including covered walkways) = 8,460.

Bldg 3 - Dining Area and Kitchen Food Preparation. Student Stations = 0. Total NSF (not including covered walkways) = 8,842.