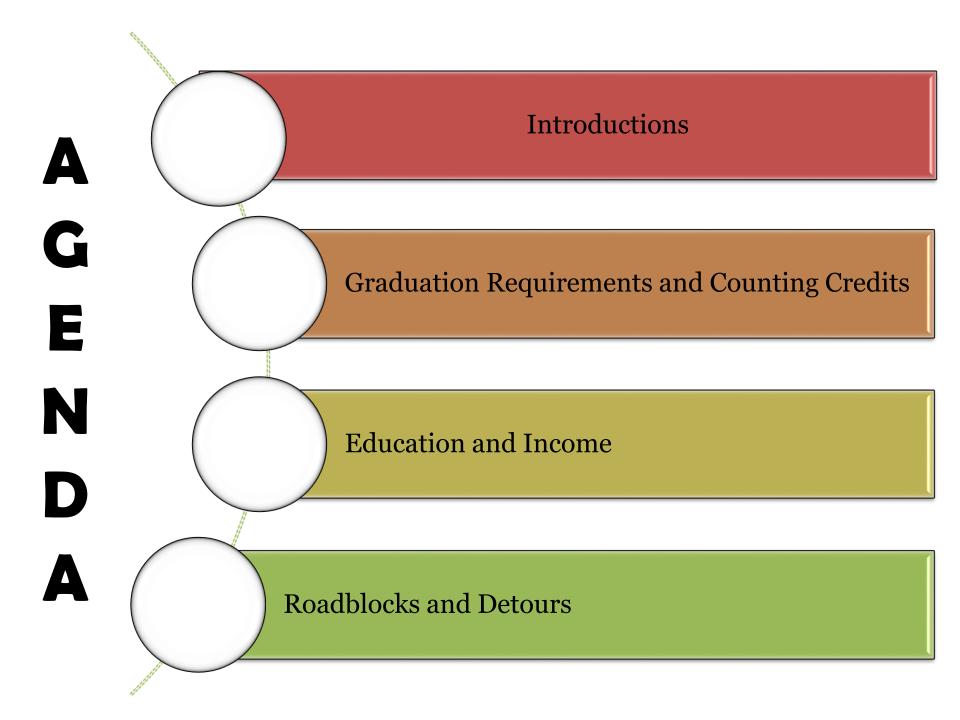

# Freshman Classroom Guidance - Part 1

### WARNER ROBINS HIGH SCHOOL CLASS OF 2026







Mrs. Pam Davis
A-E



Mrs. Karen Strong
Q-Z

### COUNSELORS





Mrs. Jane:



Mr. Lamontay Jefferson F-H/Testing Coordinator

## **Grading Policies**

In middle school, grades are calculated using <u>a</u> system of averages.

- Example 8<sup>th</sup> grade English Semester 1 (Aug-Dec):60 (F) Semester 2 (Jan-May): 80 (B)
- \*Yearly Ave: 70 (C)
- Student passes class for the year (earns 1 full credit)

At Warner Robins High, grades <u>are not</u> <u>averaged</u>... Each semester is independent.

- Example 9<sup>th</sup> grade English Semester 1 (Aug-Dec): 60 (F)
- Semester 2 (Jan-May): 80 (B)
- \*No Yearly Average
- Student fails 1<sup>st</sup>
   semester; passes 2<sup>nd</sup>
   semester (earns ½ credit)

# **Counting Credits**

For each class you receive ½ credit (.5).



#### Cred