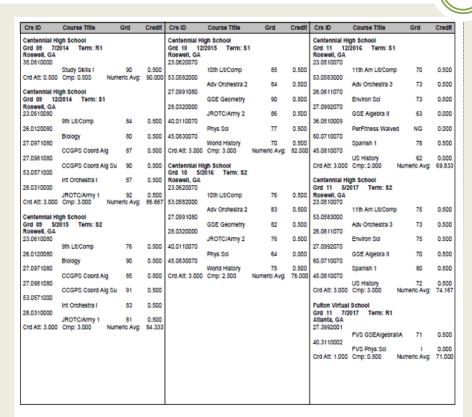

# **Counting Credits**

For each class you receive ½ credit (.5).

#### Credits Per Semester

Fall Semester

9<sup>th</sup> Lit A- 85

**Music Appreciation-65** 

Personal Fitness-78

Civics-50

Biology-70

Algebra A-68

Intro to Bus & Tech A-82

Credit Total-2.0

Spring Semester

9<sup>th</sup> Lit B-87

Music Appreciation-72

Health-76

High School Transition-91

Biology-65

Algebra A- 72

Intro to Bus & Tech B-78

Credit Total- 3.0