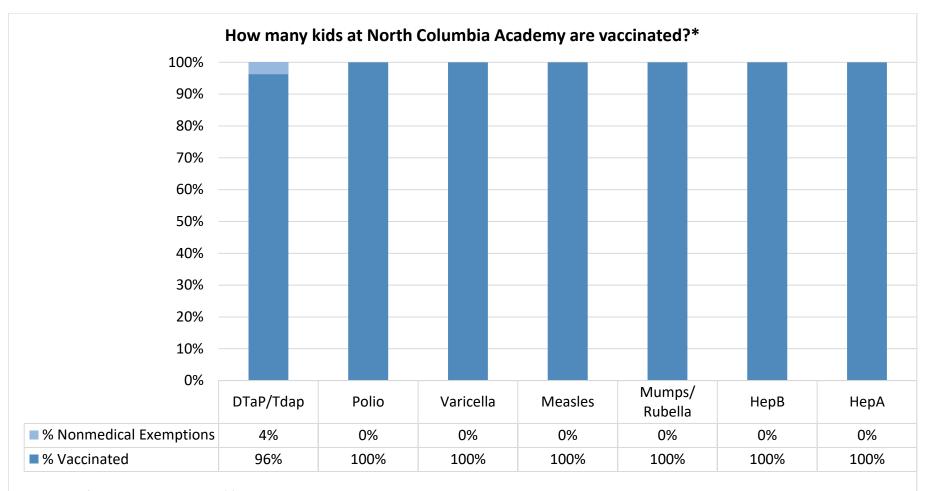

Number of children at the school\*\*: 27

**March 2024** 

Percent of children with no immunization or exemption record: **0%** 

Percent of children with a medical exemption for one or more vaccine(s): **0%** 

<sup>\*</sup> Not all immunizations are required for all grades. These numbers may not total 100% if some children have medical exemptions, or are incomplete or in process with immunizations but do not need an exemption because they are on schedule.

<sup>\*\*</sup>There is/are also 1 child(ren) enrolled for whom immunizations are not required to be reported because their records are tracked by another site or they attend fewer than 5 days per year.