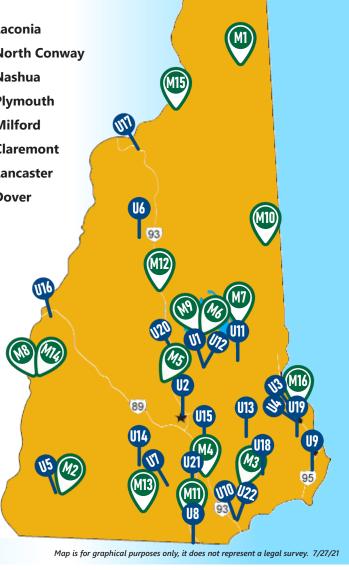

## NH COVID-19 TESTING LOCATIONS with RAPID ANTIGEN TESTING for Patients with Symptoms of COVID-19\*

## **MEDICAL PROVIDERS**

| M1         | <b>Androscoggin Valley Hospital</b> | Berlin     | M9  | <b>Lakes Region General Hospital</b> | Laconia    |
|------------|-------------------------------------|------------|-----|--------------------------------------|------------|
| M2         | <b>Cheshire Medical Center</b>      | Keene      | M10 | Memorial Hospital                    | North Conw |
| <b>M</b> 3 | <b>Derry Medical Center</b>         | Derry      | M11 | <b>Southern NH Medical Center</b>    | Nashua     |
| M4         | Elliot Hospital                     | Manchester | M12 | <b>Speare Memorial Hospital</b>      | Plymouth   |
| M5         | <u>HealthFirst</u>                  | Franklin   | M13 | St. Joseph Hospital                  | Milford    |
| M6         | <u>HealthFirst</u>                  | Laconia    | M14 | <b>Valley Regional Hospital</b>      | Claremont  |
| M7         | <b>Huggins Hospital</b>             | Wolfeboro  | M15 | <b>Weeks Medical Center</b>          | Lancaster  |
| <b>M8</b>  | <b>Keady Family Practice</b>        | Claremont  | M16 | Wentworth-Douglass Hospital          | Dover      |
|            |                                     |            |     |                                      |            |

## **URGENT CARE CENTERS**

| Conv | <u>venientMD</u> | <u>ClearCl</u> | <u>hoiceMD</u>  |
|------|------------------|----------------|-----------------|
| U1   | Belmont          | U11 A          | lton            |
| U2   | Concord          | U12 B          | elmont          |
| U3   | Dover            | U13 E          | pping           |
| U4   | Exeter/Stratham  | U14 G          | offstown        |
| U5   | Keene            | U15 H          | ooksett         |
| U6   | Littleton        | U16 L          | ebanon          |
| U7   | Merrimack        | U17 Li         | ittleton Tent S |
| U8   | Nashua           | U18 P          | laistow         |
| U9   | Portsmouth       | U19 P          | ortsmouth       |
| U10  | Windham/Salem    | U20 T          | ilton           |
|      |                  |                |                 |

## **ExpressMED / BOAC**

U21 Manchester U22 Salem

\*The New Hampshire Department of Health and Human Services is providing this list as a service to the community. The Department does not endorse any particular entity for COVID-19 testing services. The cost of the test is the responsibility of the person being tested and each person should discuss insurance coverage and payment arrangements directly with the testing provider.